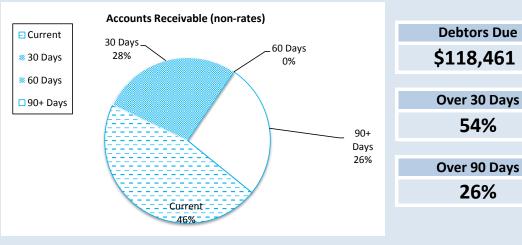

|  |  |  |

#### SIGNIFICANT ACCOUNTING POLICIES

Trade and other receivables include amounts due from ratepayers for unpaid rates and service charges and other rates and service charges and other amounts due from third parties for goods sold amounts due from third parties for goods sold and services performed in the ordinary course of business. Receivables expected to be collected within 12 months of the end of the reporting period are classified as current assets. All other receivables are classified as non-current assets. Collectability of trade and other receivables is reviewed on an ongoing basis. Debts that are known to be uncollectible are written off when identified. An allowance for doubtful debts is raised when there is objective evidence that they will not be collectible.



# OPERATING ACTIVITIES NOTE 5 RATE REVENUE

| General Rate Revenue             |            | Budget YTD Act |             |           |         |       | Actual    |           |         |       |           |
|----------------------------------|------------|----------------|-------------|-----------|---------|-------|-----------|-----------|---------|-------|-----------|
|                                  |            | Number of      | Rateable    | Rate      | Interim | Back  | Total     | Rate      | Interim | Back  | Total     |
|                                  | Rate in    | Properties     | Value       | Revenue   | Rate    | Rate  | Revenue   | Revenue   | Rates   | Rates | Revenue   |
| RATE TYPE                        | \$         |                |             | \$        | \