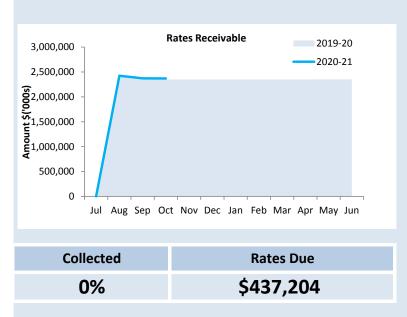

Opening Arrears Previous Years    | 56,891       | 63,810          |
| Levied this year                  | 2,592,059    | 2,612,094       |
| Less Collections to date          | (2,585,140)  | (2,238,701)     |
| <b>Equals Current Outstanding</b> | 63,810       | 437,204         |
|                                   |              |                 |
|                                   |              |                 |
| Net Rates Collectable             | 63,810       | 437,204         |
| % Collected                       | 99.73%       | 0.00%           |
|                                   |              |                 |

#### **KEY INFORMATION**

Trade and other receivables include amounts due from ratepayers for unpaid and services performed in the ordinary course of business.



| Receivables - General                              | Current           | 30 Days     | 60 Days | 90+ Days | Total   |  |  |  |
|----------------------------------------------------|-------------------|-------------|---------|----------|---------|--|--|--|
|                                                    | \$                | \$          | \$      | \$       | \$      |  |  |  |
| Receivables - General                              | 46,987            | 27,838      | 0       | 26,804   | 101,628 |  |  |  |
| Percentage                                         | 46%               | 27%         | 0%      | 26%      |         |  |  |  |
| Balance per Trial Balance                          | <b>:</b>          |             |         |          |         |  |  |  |
| Sundry debtors