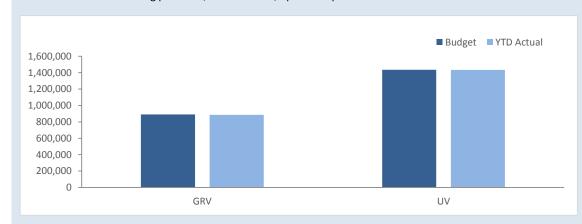

|                |             |           |         |       | 2,368,209 |           |         |       | 2,357,587 |
| Ex-Gratia Rates                  |            |                |             |           |         |       | 12,517    |           |         |       | 12,517    |
| <b>Total General Rates</b>       |            |                |             |           |         |       | 2,380,726 |           |         |       | 2,370,104 |

#### SIGNIFICANT ACCOUNTING POLICIES

Rates, grants, donations and other contributions are recognised as revenues when the local government obtains control over the assets comprising the contributions. Control over assets acquired from rates is obtained at the commencement of the rating period or, where earlier, upon receipt of the rates.



#### **KEY INFORMATION**

| General Rates       |          |      |  |  |  |  |  |
|---------------------|----------|------|--|--|--|--|--|
| Budget YTD Actual % |          |      |  |  |  |  |  |
| \$2.37 M            | \$2.36 M | 100% |  |  |  |  |  |



# OPERATING ACTIVITIES NOTE 6 DISPOSAL OF ASSETS

|            |                                   |          |          | Budget |        |          |          | YTD Actual |        |
|------------|-----------------------------------|----------|----------|--------|--------|----------|----------|------------|--------|
|            |                                   | Net Book |          |        |        | Net Book |          |            |        |
| Asset Ref. | Asset Description                 | Value    | Proceeds | Profit | (Los