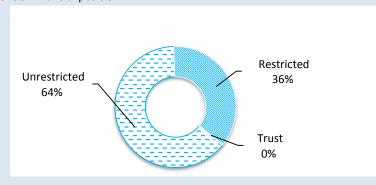

erm Deposit |              | 1,657,399  |       | 1,657,399  | NAB         | 0.64%    | 27-Dec-20 |
|                                     |              |            |       |            |             |          |           |
| Total                               | 2,923,522    | 1,657,399  | 8,200 | 4,589,122  |             |          |           |

#### SIGNIFICANT ACCOUNTING POLICIES

Cash and cash equivalents include cash on hand, cash at bank, deposits available on demand with banks and other short term highly liquid investments that are readily convertible to known amounts of cash and which are subject to an insignificant risk of changes in value and bank overdrafts. Bank overdrafts are reported as short term borrowings in current liabilities in the statement of financial position.



#### **KEY INFORMATION**

Cash and cash equivalents include cash on hand, cash at bank, deposits available on demand with banks and other short term highly liquid investments that are readily convertible to known amounts of cash and which are subject to an insignificant risk of changes in value and bank overdrafts. Bank overdrafts are reported as short term borrowings in current liabilities in the statement of financial position.

| Total Cash | Unrestricted |
|------------|--------------|
| \$4.59 M   | \$2.92 M     |

## **OPERATING ACTIVITIES NOTE 4 RECEIVABLES**

| Rates Receivable                  | 30 June 2020 | 31 October 2020 |
|-----------------------------------|--------------|-----------------|
|                                   | \$           | \$              |
| Opening A