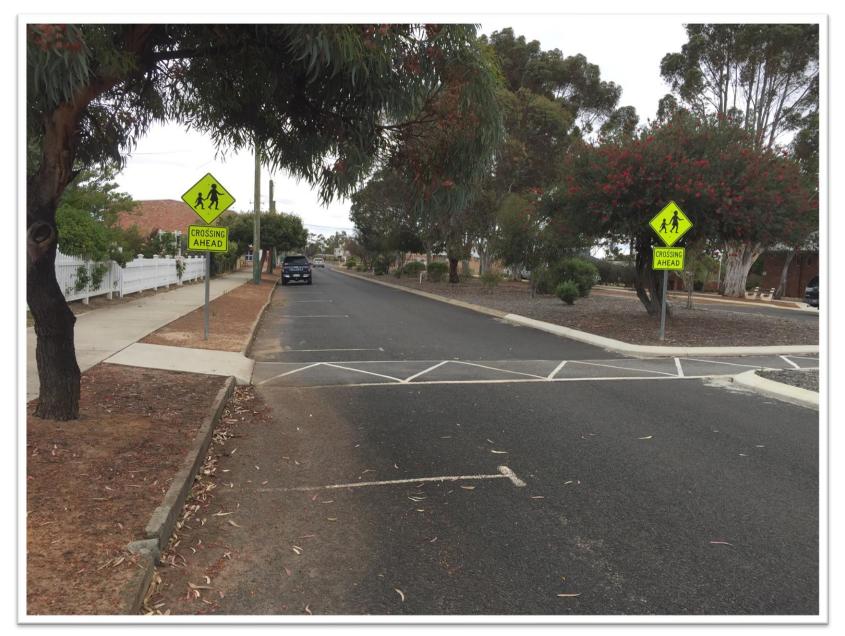

o not define the area as a crossing and bring about a "hidden liability" issue should pedestrians identify it as a crossing due to being a different colour. Advice was also given that the Shire had discretion as to where it places nibs in proximity of the former crossing to help slow traffic in the area. I

It is proposed to reinspect the area with a view to identifying the optimum sting for nibs and to program works accordingly.

# CONSULTATION/COMMUNICATION

- Main Roads WA
- Crs Ball, Kilpatrick and Longmuir
- Ms Tracy Pickering Principal Wagin District High School

# STATUTORY/LEGAL IMPLICATIONS

Western Australian Traffic Code – Regulation 97

# **POLICY IMPLICATIONS**

# **FINANCIAL IMPLICATIONS**

Nil

# **STRATEGIC IMPLICATIONS**

Nil

# **VOTING REQUIREMENTS**

Simple Majority





#### Declaration of a Financial Interest in Item 12.1.6 - Cr G K B West

Prior to any consideration regarding Item 12.1.6- Gate Permit Application – Kersley Road (Mr D Morgan), Cr G K B West declared a financial interest and left the room for the duration.

Cr G K B West left the room at 8:49pm

## 12.1.6. GATE PERMIT APPLICATION – KERSLEY ROAD ( MR D.MORGAN)

PROPONENT: Mr Dean Morgan

OWNER: N/A

LOCATION/ADDRESS:

AUTHOR OF REPORT:

SENIOR OFFICER:

Deposited Plans 51587/1 & 6323/50

Acting Chief Executive Officer

Acting Chief Executive Officer

DATE OF REPORT: 28 October 2020

PREVIOUS REPORT(S): Ordinary Meeting 22 September 2020

DISCLOSURE OF INTEREST: Nil FILE REFERENCE: A1083

ATTACHMENTS:

• Notice calling for comments/submissions

#### OFFICER RECOMMENDATION/4446 COUNCIL RESO