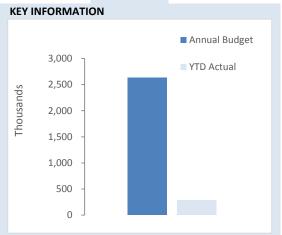

recognised at cost. Cost is determined as the fair value of the assets given as consideration plus costs incidental to the acquisition. For assets acquired at no cost or for nominal consideration, cost is determined as fair value at the date of acquisition. The cost of non-current assets constructed by the local government includes the cost of all materials used in the construction, direct labour on the project and an appropriate proportion of variable and fixed overhead. Certain asset classes may be revalued on a regular basis such that the carrying values are not materially different from fair value. Assets carried at fair value are to be revalued with sufficient regularity to ensure the carrying amount does not differ materially from that determined using fair value at reporting date.



| Acquisitions         | Annual Budget | YTD Actual | % Spent    |
|----------------------|---------------|------------|------------|
|                      | \$2.63 M      | \$.29 M    | 11%        |
| <b>Capital Grant</b> | Annual Budget | YTD Actual | % Received |
|                      | \$.92 M       | \$.37 M    | 40%        |

# Level of completion indicator, please see table at the end of this note for further detail.

|                                         | Account | Annual      | YTD Budget | YTD Actual | YTD      |
|-----------------------------------------|---------|-------------|------------|------------|----------|
| apital Expenditure                      | Number  | Budget      | -          |            | Variance |
| Buildings                               |