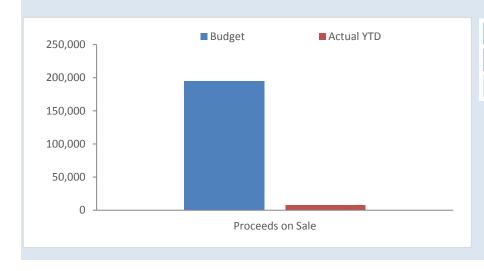

| 20,055   | 30,000   | 9,945  |        |          |          |            |        |
| P10        | Komatsu Grader                    | 136,110  | 140,000  | 3,890  |        |          |          |            |        |
| P24        | Toyota Hilux Workmate Ttop        | 6,806    | 7,500    | 694    |        |          |          |            |        |
| P25        | Toyota Hilux Workmate Ttop Tipper | 7,231    | 10,000   | 2,769  |        |          |          |            |        |
| P85        | Toyota Hilux Workmate Ttop        | 6,806    | 7,500    | 694    |        |          | 7,414    | 7,414      |        |
|            |                                   | 177,008  | 195,000  | 17,992 | 0      | 0        | 7,414    | 7,414      | 0      |

## **KEY INFORMATION**



| Proceeds on Sale    |         |    |  |  |  |  |
|---------------------|---------|----|--|--|--|--|
| Budget YTD Actual % |         |    |  |  |  |  |
| \$195,000           | \$7,414 | 4% |  |  |  |  |

# INVESTING ACTIVITIES NOTE 7 CAPITAL ACQUISITIONS

| Canital Associations                        |               |            | YTD Actual | YTD Budget |
|---------------------------------------------|---------------|------------|------------|------------|
| Capital Acquisitions                        | Annual Budget | YTD Budget | Total      | Variance   |
|                                             | \$            | \$         | \$         | \$         |
| Buildings                                   | (20,000)      | 0          | 0          | 0          |
| Plant & Equipment