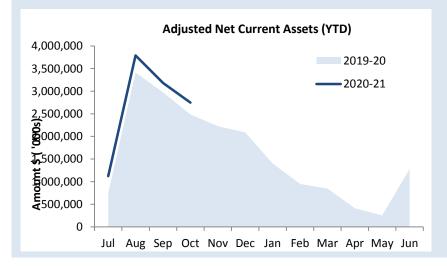

|
| Less: Cash reserves                                  | 3    | (1,680,778)  | (1,380,038)    | (1,657,399)  |
| Less: Loans receivable                               |      | (19,333)     | (18,758)       | (19,333)     |
| Add: Provisions - Loans, Annual & Long Service Leave |      | 376,307      | 358,953        | 363,117      |
| Adjusted Net Current Assets                          |      | 1,122,347    | 2,955,589      | 2,747,724    |

### SIGNIFICANT ACCOUNTING POLICIES

Please see Note 1(a) for information on significant accounting polices relating to Net Current Assets.

### **KEY INFORMATION**

The amount of the adjusted net current assets at the end of the period represents the actual surplus (or deficit if the figure is a negative) as presented on the Rate Setting Statement.



This Year YTD
Surplus(Deficit)
\$2.75 M

Last Year YTD
Surplus(Deficit)
\$2.96 M

# NOTE 2 EXPLANATION OF MATERIAL VARIANCES

The material variance thresholds are adopted annually by Council as an indicator of whether the actual expenditure or revenue varies from the year to date budget materially.

The material variance adopted by Council for the 2019/20 financial year is \$20,000.

| Reporting Program                     | Var. \$  | Var.           | Timing/   |                                                                                  |  |  |  |
|---------------------------------------|----------|----------------|-----------|----------------------------------------------------------------------------------|--|--|--|
| Reporting Frogram                     | ۷aı. ۶   | vai.