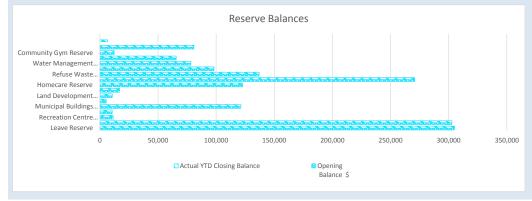

| 6,565                 | 6,504                     |
| Community Events Reserve                       | 0         | 0               | 0               | 5,000                      | 0                          | 0                | 0                | 5,000                 | 0                         |
|                                                | 1,656,310 | 16,563          | 1,089           | 169,525                    | 0                          | (267,278)        | 0                | 1,575,120             | 1,657,399                 |
|                                                |           |                 |                 |                            |                            |                  |                  |                       |                           |





**Grants and Contributions** 

|                                                        |         | Annual Budget | YTD Budget | YTD Actual | YTD Variance |
|--------------------------------------------------------|---------|---------------|------------|------------|--------------|
| perating grants, subsidies and contributions           |         |               |            |            |              |
| General Purpose Funding                                |         |               |            |            |              |
| Grants Commission - General                            | 1032005 | 455,916       | 113,979    | 110,493    | (3,487)      |
| Grants Commission - Roads                              | 1032010 | 219,016       | 54,754     | 56,212     | 1,458        |
| Law, Orde