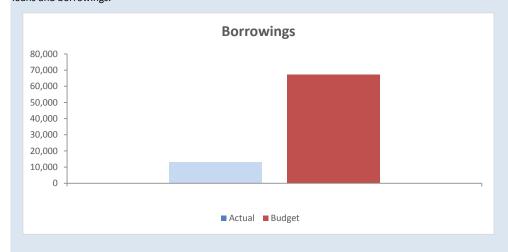

|        |
|                                                                    |             |        |        |        |        |         |         |        |        |
|                                                                    |             |        |        |        |        |         |         |        |        |

#### **KEY INFORMATION**

All loans and borrowings are initially recognised at the fair value of the consideration received less directly attributable transaction costs. After initial recognition, interest-bearing loans and borrowings are subsequently measured at amortised cost using the effective interest method. Fees paid on the establishment of loan facilities that are yield related are included as part of the carrying amount of the loans and borrowings.



|                 | Principal Repayments \$13,190 |
|-----------------|-------------------------------|
| Interest Earned | Interest Expense              |
| \$9,682         | \$8,237                       |
| Reserves Bal    | Loans Due                     |
| \$1.66 M        | \$.62 M                       |

#### **Cash Backed Reserve**

|                                                |           |                 |                 |                            |                            | Budget Transfers | Actual Transfers |                       |                           |
|------------------------------------------------|-----------|-----------------|-----------------|----------------------------|----------------------------|------------------|------------------|--------------