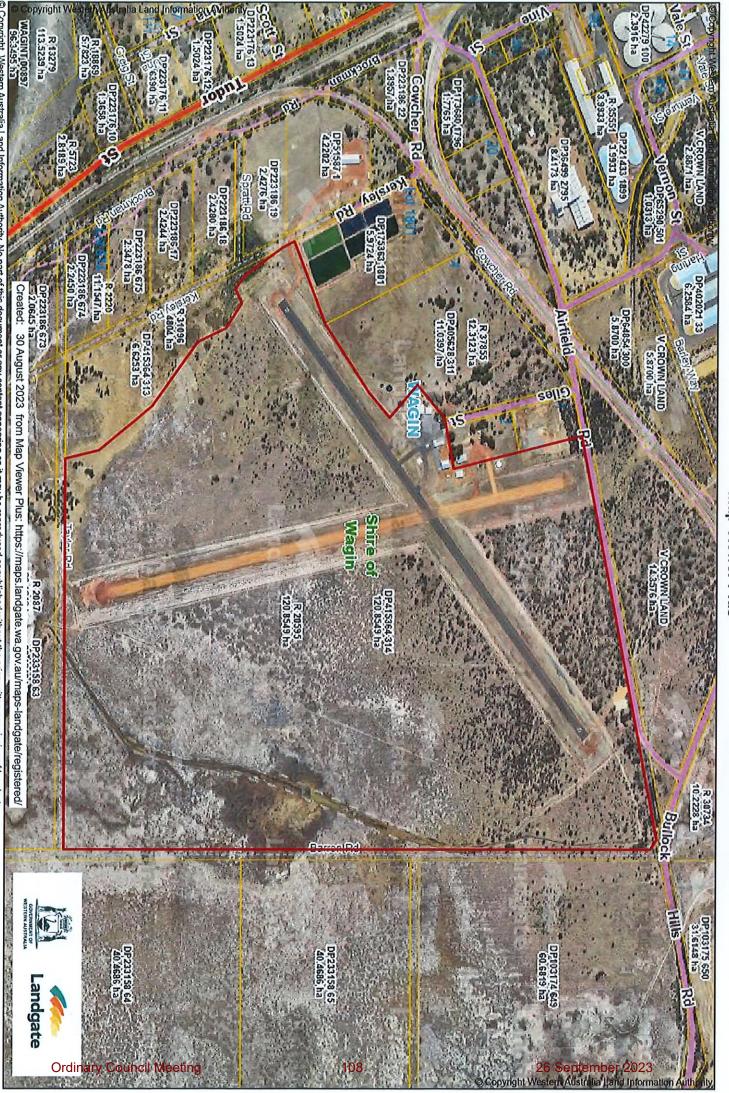

Street Perth Western Australia 6000 Locked Bag 2506, Perth Western Australia 6001 Telephone (08) 6552 4400 Facsimile (08) 6552 4417 Freecall: 1800 735 784 (Country only) Email: Info@lands.wa.gov.au Website: www.lands.wa.gov.au ABN: 68 565 723 484 Reserve Number 20595

Reserve Name N/A

Legal Area (ha) 120.8549
Status CURRENT

Current Purpose AERIAL LANDING GROUND

Responsible Agency DEPARTMENT OF PLANNING, LANDS AND HERITAGE (SLSD)

Date of Last Change 04/07/2019

Local Government Authority SHIRE OF WAGIN

Land Use AIRPORT

Notes WITH POWER TO LEASE FOR ANY TERM NOT EXCEEDING 21 YEARS, SUBJECT TO

THE CONSENT OF THE MINISTER FOR LANDS

Additional Reserve Information RESERVE COMPRISES LOT 314 ON DP415364 (O179239)

Reserve Land Listing View Land Listing



Click to Launch Map Viewer Plus



Please refer to original documentation for all legal purposes. © Copyright, Western Australia Land Information Authority. No part of this document or any content appearing on it may be reproduced or published without the prior written permission of Landgate.

Disclaimer: The accuracy and completeness of the information on this document is not guaranteed and is supplied by Landgate 'as is' with no representation or warranty as to its reliability, accuracy, completeness, or fitness for purpose.



#### 11.1.4 APPOINTMENT - CEO RECRUITMENT CONSULTANT

| PROPONENT:                    | Not Applicable                             |  |
|-------------------------------|--------------------------------------------|--|
| OWNER:                        | Main Roads WA                              |