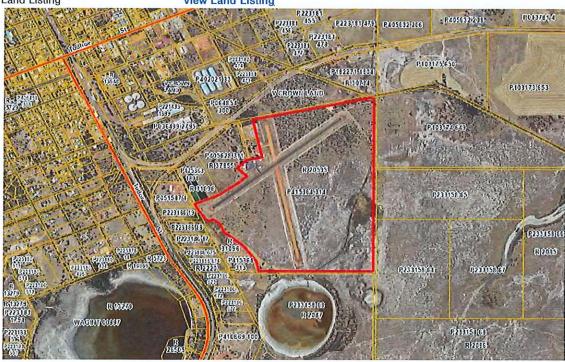

ordon Stephenson House, 140 William Street Perth Western Australia 6000 Locked Bag 2506, Perth Western Australia 6001 Telephone (08) 6552 4400 Facsimile (08) 6552 4417 Freecall: 1800 735 784 (Country only) Email: Info@lands.wa.gov.au Website: www.lands.wa.gov.au ABN: 68 565 723 484 Reserve Number 20595

Reserve Name N/A

Legal Area (ha) 120.8549
Status CURRENT

Current Purpose AERIAL LANDING GROUND

Responsible Agency DEPARTMENT OF PLANNING, LANDS AND HERITAGE (SLSD)

Date of Last Change 04/07/2019

Local Government Authority SHIRE OF WAGIN

Land Use AIRPORT

Notes WITH POWER TO LEASE FOR ANY TERM NOT EXCEEDING 21 YEARS, SUBJECT TO

THE CONSENT OF THE MINISTER FOR LANDS

Additional Reserve Information RESERVE COMPRISES LOT 314 ON DP415364 (O179239)

Reserve Land Listing View Land Listing



Click to Launch Map Viewer Plus



Please refer to original documentation for all legal purposes. © Copyright, Western Australia Land Information Authority. No part of this document or any content appearing on it may be reproduced or published without the prior written permission of Landgate.

Disclaimer: The accuracy and completeness of the information on this document is not guaranteed and is supplied by Landgate 'as is' with no representation or warranty as to its reliability, accuracy, completeness, or fitness for purpose.



#### 11.1.4 APPOINTMENT - CEO RECRUITMENT CONSULTANT

| PROPONENT:                    | Not Applicable                             |  |
|-------------------------------|--------------------------------------------|--|
| OWNER:                        | Main Roads