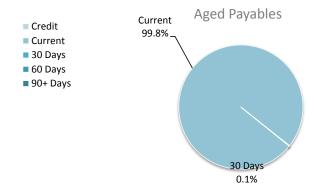

1,989   |
| Bonds and deposits held            |        |         |         |         |          | 23,601  |
| Total payables general outstanding |        |         |         |         |          | 190,347 |

Amounts shown above include GST (where applicable)

#### **KEY INFORMATION**

Trade and other payables represent liabilities for goods and services provided to the Shire prior to the end of the period that are unpaid and arise when the Shire becomes obliged to make future payments in respect of the purchase of these goods and Services. The amounts are unsecured, are recognised as a current liability and are normally paid within 30 days of recognition. The carrying amounts of trade and other payables are considered to be the same as their fair values, due to their short-term nature.



#### **10 RATE REVENUE**

| General rate revenue      |            |            |             |           | Budge   | et    |           |           | YTD Ac  | tual  |           |
|---------------------------|------------|------------|-------------|-----------|---------|-------|-----------|-----------|---------|-------|-----------|
|                           | Rate in    | Number of  | Rateable    | Rate      | Interim | Back  | Total     | Rate      | Interim | Back  | Total     |
|                           | \$ (cents) | Properties | Value       | Revenue   | Rate    | Rate  | Revenue   | Revenue   | Rates   | Rates | Revenue   |
| RATE TYPE                 |            |            |             | \$        | \$      | \$    | \$        | \$        | \$      | \$    | \$        |
|