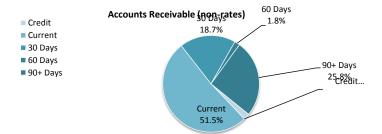

# SHIRE OF WAGIN STATEMENT OF FINANCIAL POSITION FOR THE PERIOD ENDED 31 AUGUST 2023

|                               | Supplementary |              |                |
|-------------------------------|---------------|--------------|----------------|
|                               | Information   | 30 June 2022 | 31 August 2023 |
|                               |               | \$           | \$             |
| CURRENT ASSETS                |               |              |                |
| Cash and cash equivalents     | 3             | 6,043,307    | 6,127,297      |
| Trade and other receivables   | 7             | 203,918      | 2,793,182      |
| Other financial assets        | 8             | 21,164       | 21,164         |
| Inventories                   | 8             | 63,263       | 63,263         |
| Contract assets               | 8             | 25,534       | 25,534         |
| Other assets                  | 8             | 10,175       | 0              |
| TOTAL CURRENT ASSETS          |               | 6,367,362    | 9,030,439      |
| NON-CURRENT ASSETS            |               |              |                |
| Trade and other receivables   |               | 69,937       | 67,730         |
| Other financial assets        |               | 137,280      | 137,280        |
| Property, plant and equipment |               | 20,446,427   | 20,222,894     |
| Infrastructure                |               | 128,965,345  | 128,722,063    |
| TOTAL NON-CURRENT ASSETS      |               | 149,618,990  | 149,149,968    |
| TOTAL ASSETS                  |               | 155,986,351  | 158,180,407    |
| CURRENT LIABILITIES           |               |              |                |
| Trade and other payables      | 9             | 178,723      | 190,347        |
| Other liabilities             | 12            | 278,098      | 425,059        |
| Borrowings                    | 11            | 66,486       | 59,973         |
| Employee related provisions   | 12            | 466,805      | 466,805        |
| TOTAL CURRENT LIABILITIES     |               | 990,112      | 1,142,184      |
| NON-CURRENT LIABILITIES       |               |              |                |
| Borrowings                    | 11            | 336,047      | 336,047        |
| Employee related provisions   |               | 29,890       | 29,890         |
| TOTAL NON-CURRENT LIABILITIES |               | 365,936      | 365,936        |
| TOTAL LIABILITIES             |               | 1,356,048    | 1,508,120      |
| NET ASSETS                    |               | 154,630,303  | 156,672,287    |
| EQUITY                        |               |              |                |
| Retained surplus              |               | 33,608,012   | 35,650,693     |
| Reserve accounts              | 4             | 3,071,820    | 3,073,330      |
| Revaluation surplus           |               | 117,889,383  | 117,889,383    |
| TOTAL EQUITY                  |               | 154,569,215  | 156,613,406    |