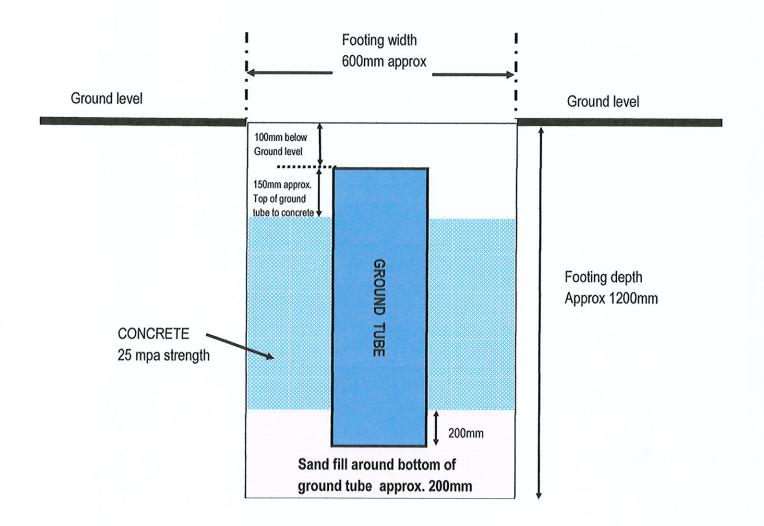

ground tube and spigot have no foreign matter ie. Sand or concrete on them. With one person positioning the spigot over the top of the ground tube another person walks the pole up into a vertical position.
- 5. Drill and fit stainless steel security locking screws: Drill from back of playing field a 4.5mm hole thru ground tube and thru steel spigot to insert stainless steel screw provided. (This helps with prevention of unwanted removal of the goal posts)
- 6. For ease of removal of goals, duct tape around at the join of the ground tube and goal post is advised.
- 7. Back fill holes and kick some goals!



See AFL ground tube diagram

MARINDUST SALES FLAGPOLES & SPORTS GOALS e-mail: sales@marindust.com.au phone: (08) 9258 5552

# AFL GROUND TUBE DIAGRAM MS 33, MS 34, MS 35, MS 36, MS 37





#### 11.1.6 SHIRE OF WAGIN - EXTENDED TRADING CHRISTMAS HOURS

| PROPONENT:                    | Not Applicable                                                                                                                                                    |
|-------------------------------|-------------------------------------------------------------------------------------------------------------------------------------------------------------------|
| OWNER:                        | Not Applicable                                                                                                                                                    |
| LOCATION/ADDRESS:             | Not Applicable