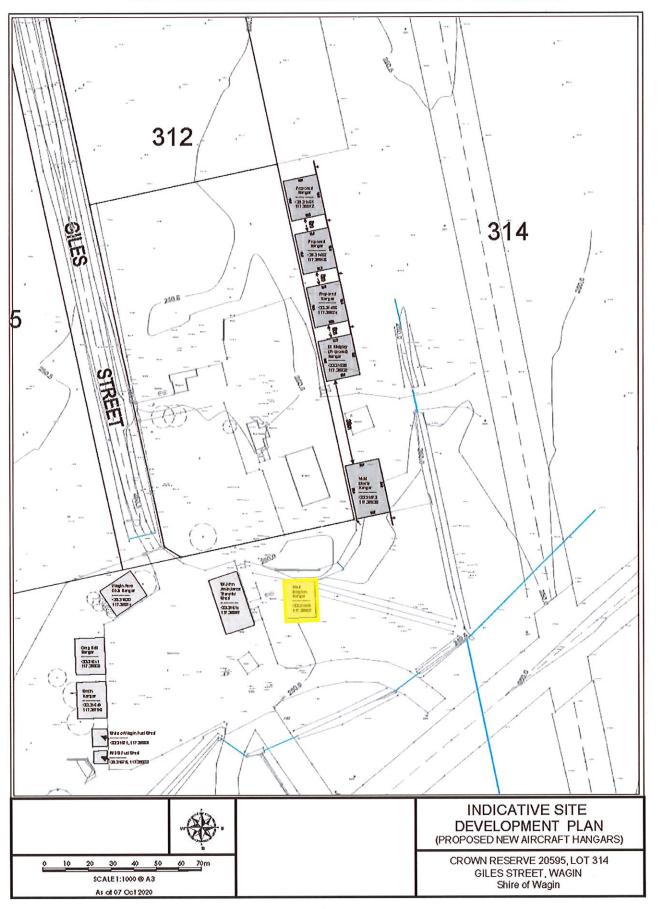

|              |                |
|                            |              |                |
|                            |              |                |
|                            |              |                |
|                            |              |                |
|                            |              |                |
|                            |              |                |
|                            |              |                |
|                            |              |                |
|                            |              |                |
|                            |              |                |
|                            |              |                |

## **20.ANNEXURE**

SITE PLAN INCLUDING HANGAR SITES/LOCATION NUMBERS



## 21.MINISTERS CONSENT LETTER



Department of Planning, Lands and Heritage

Land Use Management

Our ref: Enquiries:

06616-1987 Job: 2102103

Terri Newman, ph 6552 4663 Fax: 6118 8116

8 September 2021

Shire of Wagin PO Box 200 WAGIN WA 6315

By email only: ea@wagin.wa.gov.au

REQUEST FOR SECTION 18 MINISTERS CONSENT TO PROPOSED LEASE, PART RESERVE 20595, PART LOT 314 ON DEPOSITED PLAN 415364, 2 ARTHUR ROAD, AERIAL LANDING GROUND - SHIRE OF WAGIN

Thank you for your correspondence seeking permission of the Minister for Lands to provide consent to the Lease between the Shire of Wagin (Lessor) and Mr Greg Ball (Lessee).

In accordance with section 18 of the *Land Administration Act 1997* (LAA) the Minister for Lands approval is granted on the condition that the final Lease document exe