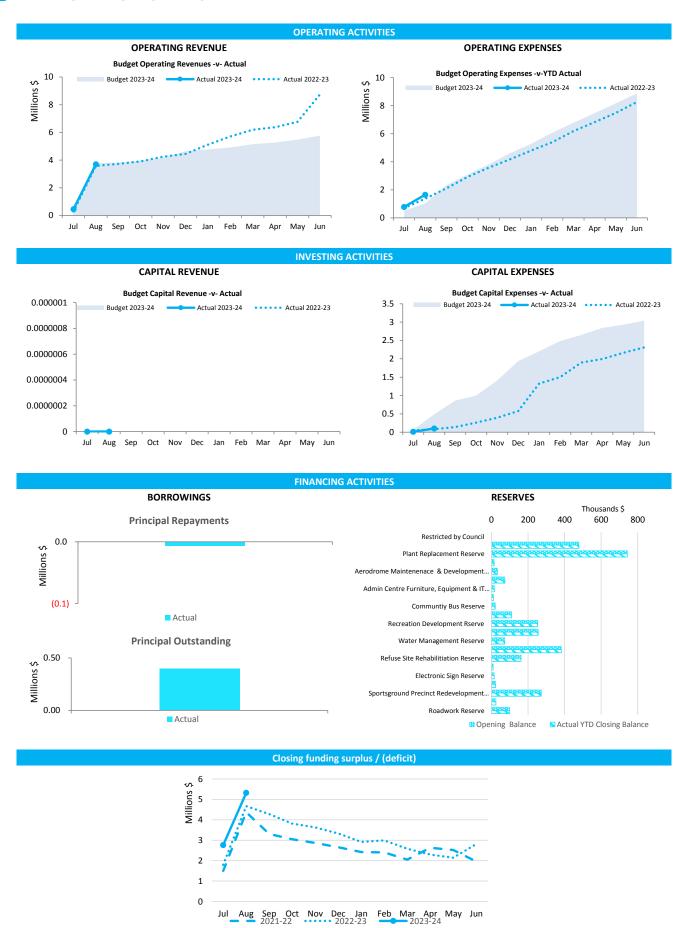

The Shire of Wagin is starting 2023/24 in a strong financial position with early payment of the Financial Assistance Grants on the 30<sup>th</sup> June forming a major part of the carried forward balance from 2022/23.

A break-up of the items included in the carried forward balance is provided below for Councils' information:

| Surplus                                                | 2,817,556 |
|--------------------------------------------------------|-----------|
|                                                        |           |
| NOTE - The following items are included in the Surplus |           |
|                                                        |           |
| Court House Development                                | 157,338   |
| Caravan park Ablutions                                 | 20,000    |
| CWSP Water Tanker Trailer                              | 17,820    |
| CWSP Emergency Tank at Airfield                        | 11,740    |
| Wetlands Park BBQ Shelters                             | 5,288     |
| Sportsground Precinct Redevelopment                    | 118,746   |
| Capital Works Program - roads                          | 295,752   |
| Capital Works Program - footpaths                      | 80,000    |
| Council funds for three trucks C/fwd to 23/24          | 189,849   |
| Financial Assistance Grants - General                  | 1,178,132 |
| Financial Assistance Grants - Road                     | 616,515   |
|                                                        |           |
| Total Carried Forward Items                            | 2,691,180 |
|                                                        |           |
| Surplus less Carried Forward Items                     | 126,376   |

The closing surplus as at the 31 August 2023 is \$5,320,540.

Total rates and rubbish charges outstanding at the end of August are \$2,804,715. Payment of the 2023/24 has started strongly with \$413,468 collected by the end of August and a further \$668,282 collected so far in September. Payments are expected to be busy over the next couple of days with the due date being the 19<sup>th</sup> September 2023.

The Shire has a total of \$5,452,323 invested in interest bearing accounts which are currently earning interest of 4.05% on Treasury OCDF (\$2,355,450) and 4.20% on Treasury Reserve Term Deposit (\$2,033,474) and 1.25% Telnet Saver (\$1,039,855).

## **NATURE**

|                                                                          | Ref  | Adopted Budget    | Amended<br>Budget | YTD<br>Budget | YTD<br>Actual | Variance<br>\$ | Var.     |
|--------------------------------------------------------------------------|------|-------------------|-------------------|---------------|---------------|----------------|----------|
|                                                                          | Note | (a)               |                   | (b)           | (c)           | (c) - (b)      |          |
|                                                                          |      | \$                | \$                | \$            | \$            | \$             |          |
| OPERATING ACTIVITIES                                                     |      |                   |                   |               |               |                |          |
| Revenue from operating activities                                        |      |                   |                   |               |               |                |          |
| General Rates                                                            |      | 2,618,623         | 2,618,623         | 2,708,621     | 2,684,240     | (24,381)       | •        |
| Grants, subsidies and contributions                                      |      | 768,281           | 768,281           | 261,150       | 407,158       | 146,008        | <b>A</b> |
| Fees and charges Interest Revenue                                        |      | 822,908           | 822,908           | 412,591       | 413,900       | 1,309          |          |
| Other revenue                                                            |      | 128,682           | 128,682           | 5,248         | 4,544         | (704)          |          |
| Profit on asset disposals                                                |      | 364,315<br>90,919 | 364,315<br>90,919 | 168,796<br>0  | 182,264<br>0  | 13,468         |          |
| Front on asset disposals                                                 |      | 4,793,728         | 4,793,728         | 3,556,406     | 3,692,107     | 135,701        |          |
| Expenditure from operating activities                                    |      | 4,755,720         | 4,755,720         | 3,330,400     | 3,032,107     | 133,701        |          |
| Employee costs                                                           |      | (2,874,533)       | (2,874,533)       | (541,831)     | (608,166)     | (66,335)       | •        |
| Materials and contracts                                                  |      | (1,772,310)       | (1,772,310)       | (334,088)     | (246,161)     | 87,927         |          |
| Utility charges                                                          |      | (359,668)         | (359,668)         | (59,900)      | (45,017)      | 14,883         |          |
| Depreciation                                                             |      | (3,351,231)       | (3,351,231)       | 0             | (567,823)     | (567,823)      |          |
| Finance Costs                                                            |      | (20,785)          | (20,785)          | (3,168)       | (3,312)       | (144)          |          |
| Insurance                                                                |      | (202,713)         | (202,713)         | (59,983)      | (108,506)     | (48,523)       | •        |
| Other expenditure                                                        |      | (292,798)         | (292,798)         | (36,047)      | (71,027)      | (34,980)       | •        |
| Loss on asset disposals                                                  |      | (5,396)           | (5,396)           | 0             | 0             | 0              |          |
|                                                                          |      | (8,879,434)       | (8,879,434)       | (1,035,017)   | (1,650,011)   | (614,994)      |          |
| Non-cash amounts excluded from operating activities                      | (b)  | 3,265,708         | 3,265,708         | 0             | 567,823       | 567,823        |          |
| Amount attributable to operating activities                              |      | (819,998)         | (819,998)         | 2,521,389     | 2,609,919     | 88,530         |          |
| INVESTING ACTIVITIES                                                     |      |                   |                   |               |               |                |          |
| Inflows from investing activities                                        |      |                   |                   |               |               |                |          |
| Proceeds from capital grants, subsidies and contributions                |      | 974,682           | 974,682           | 220,978       | 2,094         | (218,884)      | •        |
| Proceeds from disposal of assets                                         |      | 275,453           | 275,453           | 0             | 0             | 0              |          |
| Proceeds from financial assets at amortised cost - self supporting loans |      | 22,560            | 22,560            | 0             | 0             | 0              |          |
|                                                                          |      | 1,272,695         | 1,272,695         | 220,978       | 2,094         | (218,884)      |          |
| Outflows from investing activities                                       |      |                   |                   |               |               |                |          |
| Payments for financial assets at amortised cost - self supporting loans  |      | (82,560)          | (82,560)          | 0             | 0             | 0              |          |
| Payments for property, plant and equipment                               |      | (1,051,819)       | (1,051,819)       | (283,856)     | (19,187)      | 264,669        |          |
| Payments for construction of infrastructure                              |      | (1,987,470)       | (1,987,470)       | (203,487)     | (81,821)      | 121,666        | <b>A</b> |
|                                                                          |      | (3,121,849)       | (3,121,849)       | (487,343)     | (101,008)     | 386,335        |          |
| Non-cash amounts excluded from investing activities                      | (c)  | 0                 | 0                 | 0             | 0             | 0              |          |
| Amount attributable to investing activities                              |      | (1,849,154)       | (1,849,154)       | (266,365)     | (98,914)      | 167,451        |          |
| FINANCING ACTIVITIES                                                     |      |                   |                   |               |               |                |          |
| Inflows from financing activities                                        |      |                   |                   |               |               |                |          |
| Proceeds from new loans                                                  |      | 60,000            | 60,000            | 0             | 0             | 0              |          |
| Transfer from reserves                                                   |      | 143,957           | 143,957           | 0             | 0             | 0              |          |
|                                                                          |      | 203,957           | 203,957           | 0             | 0             | 0              |          |
| Outflows from financing activities                                       |      |                   |                   |               |               |                |          |
| Repayment of borrowings                                                  |      | (45,322)          | (45,322)          | (6,654)       | (6,513)       | 141            |          |
| Transfer to reserves                                                     |      | (312,405)         | (312,405)         | 0             | (1,509)       | (1,509)        |          |
|                                                                          |      | (357,727)         | (357,727)         | (6,654)       | (8,022)       | (1,368)        |          |
| Amount attributable to financing activities                              |      | (153,770)         | (153,770)         | (6,654)       | (8,022)       | (1,368)        |          |
| MOVEMENT IN SURPLUS OR DEFICIT                                           |      |                   |                   |               |               |                |          |
| Surplus or deficit at the start of the financial year                    |      | 2,827,597         | 2,817,556         | 2,817,556     | 2,817,556     | 0              |          |
| Amount attributable to operating activities                              |      | (819,998)         | (819,998)         | 2,521,389     | 2,609,919     | 88,530         |          |
| Amount attributable to investing activities                              |      | (1,849,154)       | (1,849,154)       | (266,365)     | (98,914)      | 167,451        |          |
| Amount attributable to financing activities                              |      | (153,770)         | (153,770)         | (6,654)       | (8,022)       | (1,368)        |          |
| Surplus or deficit after imposition of general rates                     | (a)  | (0)               | (5,365)           | 5,065,926     | 5,320,540     | 254,613        | <b>A</b> |