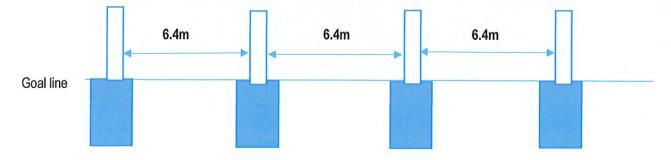

ss. or contact Marindust for jig ideas.

#### Standing the Goal Posts:

- 4. The following day (at least 24 hours minimum) the goal posts can be stood up into the ground tubes. Ensure the ground tube and spigot have no foreign matter ie. Sand or concrete on them. With one person positioning the spigot over the top of the ground tube another person walks the pole up into a vertical position.
- 5. Drill and fit stainless steel security locking screws: Drill from back of playing field a 4.5mm hole thru ground tube and thru steel spigot to insert stainless steel screw provided. (This helps with prevention of unwanted removal of the goal posts)
- 6. For ease of removal of goals, duct tape around at the join of the ground tube and goal post is advised.
- 7. Back fill holes and kick some goals!



See AFL ground tube diagram

MARINDUST SALES FLAGPOLES & SPORTS GOALS e-mail: sales@marindust.com.au phone: (08) 9258 5552

# AFL GROUND TUBE DIAGRAM MS 33, MS 34, MS 35, MS 36, MS 37





#### 11.1.6 SHIRE OF WAGIN - EXTENDED TRADING CHRISTMAS HOURS

| PROPONENT:                    | Not Applicable                                                                                                                                                    |
|-------------------------------|-------------------------------------------------------------------------------------------------------------------------------------------------------------------|
| OWNER:                        | Not Applicable