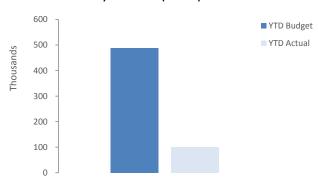

## **NATURE**

|                                                                          | Ref  | Adopted Budget    | Amended<br>Budget | YTD<br>Budget | YTD<br>Actual | Variance<br>\$ | Var.     |
|--------------------------------------------------------------------------|------|-------------------|-------------------|---------------|---------------|----------------|----------|
|                                                                          | Note | (a)               |                   | (b)           | (c)           | (c) - (b)      |          |
|                                                                          |      | \$                | \$                | \$            | \$            | \$             |          |
| OPERATING ACTIVITIES                                                     |      |                   |                   |               |               |                |          |
| Revenue from operating activities                                        |      |                   |                   |               |               |                |          |
| General Rates                                                            |      | 2,618,623         | 2,618,623         | 2,708,621     | 2,684,240     | (24,381)       | •        |
| Grants, subsidies and contributions                                      |      | 768,281           | 768,281           | 261,150       | 407,158       | 146,008        | <b>A</b> |
| Fees and charges Interest Revenue                                        |      | 822,908           | 822,908           | 412,591       | 413,900       | 1,309          |          |
| Other revenue                                                            |      | 128,682           | 128,682           | 5,248         | 4,544         | (704)          |          |
| Profit on asset disposals                                                |      | 364,315<br>90,919 | 364,315<br>90,919 | 168,796<br>0  | 182,264<br>0  | 13,468         |          |
| Front on asset disposals                                                 |      | 4,793,728         | 4,793,728         | 3,556,406     | 3,692,107     | 135,701        |          |
| Expenditure from operating activities                                    |      | 4,755,720         | 4,755,720         | 3,330,400     | 3,032,107     | 133,701        |          |
| Employee costs                                                           |      | (2,874,533)       | (2,874,533)       | (541,831)     | (608,166)     | (66,335)       | •        |
| Materials and contracts                                                  |      | (1,772,310)       | (1,772,310)       | (334,088)     | (246,161)     | 87,927         |          |
| Utility charges                                                          |      | (359,668)         | (359,668)         | (59,900)      | (45,017)      | 14,883         |          |
| Depreciation                                                             |      | (3,351,231)       | (3,351,231)       | 0             | (567,823)     | (567,823)      |          |
| Finance Costs                                                            |      | (20,785)          | (20,785)          | (3,168)       | (3,312)       | (144)          |          |
| Insurance                                                                |      | (202,713)         | (202,713)         | (59,983)      | (108,506)     | (48,523)       | •        |
| Other expenditure                                                        |      | (292,798)         | (292,798)         | (36,047)      | (71,027)      | (34,980)       | •        |
| Loss on asset disposals                                                  |      | (5,396)           | (5,396)           | 0             | 0             | 0              |          |
|                                                                          |      | (8,879,434)       | (8,879,434)       | (1,035,017)   | (1,650,011)   | (614,994)      |          |
| Non-cash amounts excluded from operating activities                      | (b)  | 3,265,708         | 3,265,708         | 0             | 567,823       | 567,823        |          |
| Amount attributable to operating activities                              |      | (819,998)         | (819,998)         | 2,521,389     | 2,609,919     | 88,530         |          |
| INVESTING ACTIVITIES                                                     |      |                   |                   |               |               |                |          |
| Inflows from investing activities                                        |      |                   |                   |               |               |                |          |
| Proceeds from capital grants, subsidies and contributions                |      | 974,682           | 974,682           | 220,978       | 2,094         | (218,884)      | •        |
| Proceeds from disposal of assets                                         |      | 275,453           | 275,453           | 0             | 0             | 0              |          |
| Proceeds from financial assets at amortised cost - self supporting loans |      | 22,560            | 22,560            | 0             | 0             | 0              |          |
|                                                                          |      | 1,272,695         | 1,272,695         | 220,978       | 2,094         | (218,884)      |          |
| Outflows from investing activities                                       |      |                   |                   |               |               |                |          |
| Payments for financial assets at amortised cost - self supporting loans  |      | (82,560)          | (82,560)          | 0             | 0             | 0              |          |
| Payments for property, plant and equipment                               |      | (1,051,819)       | (1,051,819)       | (283,856)     | (19,187)      | 264,669        |          |
| Payments for construction of infrastructure                              |      | (1,987,470)       | (1,987,470)       | (203,487)     | (81,821)      | 121,666        | <b>A</b> |
|                                                                          |      | (3,121,849)       | (3,121,849)       | (487,343)     | (101,008)     | 386,335        |          |
| Non-cash amounts excluded from investing activities                      | (c)  | 0                 | 0                 | 0             | 0             | 0              |          |
| Amount attributable to investing activities                              |      | (1,849,154)       | (1,849,154)       | (266,365)     | (98,914)      | 167,451        |          |
| FINANCING ACTIVITIES                                                     |      |                   |                   |               |               |                |          |
| Inflows from financing activities                                        |      |                   |                   |               |               |                |          |
| Proceeds from new loans                                                  |      | 60,000            | 60,000            | 0             | 0             | 0              |          |
| Transfer from reserves                                                   |      | 143,957           | 143,957           | 0             | 0             | 0              |          |
|                                                                          |      | 203,957           | 203,957           | 0             | 0             | 0              |          |
| Outflows from financing activities                                       |      |                   |                   |               |               |                |          |
| Repayment of borrowings                                                  |      | (45,322)          | (45,322)          | (6,654)       | (6,513)       | 141            |          |
| Transfer to reserves                                                     |      | (312,405)         | (312,405)         | 0             | (1,509)       | (1,509)        |          |
|                                                                          |      | (357,727)         | (357,727)         | (6,654)       | (8,022)       | (1,368)        |          |
| Amount attributable to financing activities                              |      | (153,770)         | (153,770)         | (6,654)       | (8,022)       | (1,368)        |          |
| MOVEMENT IN SURPLUS OR DEFICIT                                           |      |                   |                   |               |               |                |          |
| Surplus or deficit at the start of the financial year                    |      | 2,827,597         | 2,817,556         | 2,817,556     | 2,817,556     | 0              |          |
| Amount attributable to operating activities                              |      | (819,998)         | (819,998)         | 2,521,389     | 2,609,919     | 88,530         |          |
| Amount attributable to investing activities                              |      | (1,849,154)       | (1,849,154)       | (266,365)     | (98,914)      | 167,451        |          |
| Amount attributable to financing activities                              |      | (153,770)         | (153,770)         | (6,654)       | (8,022)       | (1,368)        |          |
| Surplus or deficit after imposition of general rates                     | (a)  | (0)               | (5,365)           | 5,065,926     | 5,320,540     | 254,613        | <b>A</b> |