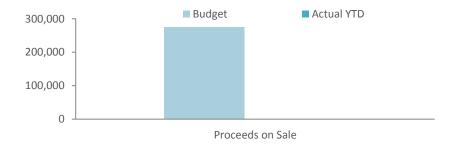

## **NATURE**

|                                                                          | Ref  | Adopted Budget    | Amended<br>Budget | YTD<br>Budget | YTD<br>Actual | Variance<br>\$ | Var.     |
|--------------------------------------------------------------------------|------|-------------------|-------------------|---------------|---------------|----------------|----------|
|                                                                          | Note | (a)               |                   | (b)           | (c)           | (c) - (b)      |          |
|                                                                          |      | \$                | \$                | \$            | \$            | \$             |          |
| OPERATING ACTIVITIES                                                     |      |                   |                   |               |               |                |          |
| Revenue from operating activities                                        |      |                   |                   |               |               |                |          |
| General Rates                                                            |      | 2,618,623         | 2,618,623         | 2,708,621     | 2,684,240     | (24,381)       | •        |
| Grants, subsidies and contributions                                      |      | 768,281           | 768,281           | 261,150       | 407,158       | 146,008        | <b>A</b> |
| Fees and charges Interest Revenue                                        |      | 822,908           | 822,908           | 412,591       | 413,900       | 1,309          |          |
| Other revenue                                                            |      | 128,682           | 128,682           | 5,248         | 4,544         | (704)          |          |
| Profit on asset disposals                                                |      | 364,315<br>90,919 | 364,315<br>90,919 | 168,796<br>0  | 182,264<br>0  | 13,468         |          |
| Front on asset disposals                                                 |      | 4,793,728         | 4,793,728         | 3,556,406     | 3,692,107     | 135,701        |          |
| Expenditure from operating activities                                    |      | 4,755,720         | 4,755,720         | 3,330,400     | 3,032,107     | 133,701        |          |
| Employee costs                                                           |      | (2,874,533)       | (2,874,533)       | (541,831)     | (608,166)     | (66,335)       | •        |
| Materials and contracts                                                  |      | (1,772,310)       | (1,772,310)       | (334,088)     | (246,161)     | 87,927         |          |
| Utility charges                                                          |      | (359,668)         | (359,668)         | (59,900)      | (45,017)      | 14,883         |          |
| Depreciation                                                             |      | (3,351,231)       | (3,351,231)       | 0             | (567,823)     | (567,823)      |          |
| Finance Costs                                                            |      | (20,785)          | (20,785)          | (3,168)       | (3,312)       | (144)          |          |
| Insurance                                                                |      | (202,713)         | (202,713)         | (59,983)      | (108,506)     | (48,523)       | •        |
| Other expenditure                                                        |      | (292,798)         | (292,798)         | (36,047)      | (71,027)      | (34,980)       | •        |
| Loss on asset disposals                                                  |      | (5,396)           | (5,396)           | 0             | 0             | 0              |          |
|                                                                          |      | (8,879,434)       | (8,879,434)       | (1,035,017)   | (1,650,011)   | (614,994)      |          |
| Non-cash amounts excluded from operating activities                      | (b)  | 3,265,708         | 3,265,708         | 0             | 567,823       | 567,823        |          |
| Amount attributable to operating activities                              |      | (819,998)         | (819,998)         | 2,521,389     | 2,609,919     | 88,530         |          |
| INVESTING ACTIVITIES                                                     |      |                   |                   |               |               |                |          |
| Inflows from investing activities                                        |      |                   |                   |               |               |                |          |
| Proceeds from capital grants, subsidies and contributions                |      | 974,682           | 974,682           | 220,978       | 2,094         | (218,884)      | •        |
| Proceeds from disposal of assets                                         |      | 275,453           | 275,453           | 0             | 0             | 0              |          |
| Proceeds from financial assets at amortised cost - self supporting loans |      | 22,560            | 22,560            | 0             | 0             | 0              |          |
|                                                                          |      | 1,272,695         | 1,272,695         | 220,978       | 2,094         | (218,884)      |          |
| Outflows from investing activities                                       |      |                   |                   |               |               |                |          |
| Payments for financial assets at amortised cost - self supporting loans  |      | (82,560)          | (82,560)          | 0             | 0             | 0              |          |
| Payments for property, plant and equipment                               |      | (1,051,819)       | (1,051,819)       | (283,856)     | (19,187)      | 264,669        |          |
| Payments for construction of infrastructure                              |      | (1,987,470)       | (1,987,470)       | (203,487)     | (81,821)      | 121,666        | <b>A</b> |
|                                                                          |      | (3,121,849)       | (3,121,849)       | (487,343)     | (101,008)     | 386,335        |          |
| Non-cash amounts excluded from investing activities                      | (c)  | 0                 | 0                 | 0             | 0             | 0              |          |
| Amount attributable to investing activities                              |      | (1,849,154)       | (1,849,154)       | (266,365)     | (98,914)      | 167,451        |          |
| FINANCING ACTIVITIES                                                     |      |                   |                   |               |               |                |          |
| Inflows from financing activities                                        |      |                   |                   |               |               |                |          |
| Proceeds from new loans                                                  |      | 60,000            | 60,000            | 0             | 0             | 0              |          |
| Transfer from reserves                                                   |      | 143,957           | 143,957           | 0             | 0             | 0              |          |
|                                                                          |      | 203,957           | 203,957           | 0             | 0             | 0              |          |
| Outflows from financing activities                                       |      |                   |                   |               |               |                |          |
| Repayment of borrowings                                                  |      | (45,322)          | (45,322)          | (6,654)       | (6,513)       | 141            |          |
| Transfer to reserves                                                     |      | (312,405)         | (312,405)         | 0             | (1,509)       | (1,509)        |          |
|                                                                          |      | (357,727)         | (357,727)         | (6,654)       | (8,022)       | (1,368)        |          |
| Amount attributable to financing activities                              |      | (153,770)         | (153,770)         | (6,654)       | (8,022)       | (1,368)        |          |
| MOVEMENT IN SURPLUS OR DEFICIT                                           |      |                   |                   |               |               |                |          |
| Surplus or deficit at the start of the financial year                    |      | 2,827,597         | 2,817,556         | 2,817,556     | 2,817,556     | 0              |          |
| Amount attributable to operating activities                              |      | (819,998)         | (819,998)         | 2,521,389     | 2,609,919     | 88,530         |          |
| Amount attributable to investing activities                              |      | (1,849,154)       | (1,849,154)       | (266,365)     | (98,914)      | 167,451        |          |
| Amount attributable to financing activities                              |      | (153,770)         | (153,770)         | (6,654)       | (8,022)       | (1,368)        |          |
| Surplus or deficit after imposition of general rates                     | (a)  | (0)               | (5,365)           | 5,065,926     | 5,320,540     | 254,613        | <b>A</b> |