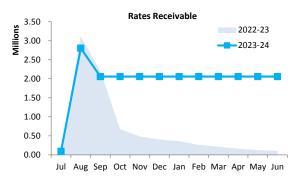

The closing surplus as at the 31 August 2023 is \$5,320,540.

Total rates and rubbish charges outstanding at the end of August are \$2,804,715. Payment of the 2023/24 has started strongly with \$413,468 collected by the end of August and a further \$668,282 collected so far in September. Payments are expected to be busy over the next couple of days with the due date being the 19<sup>th</sup> September 2023.