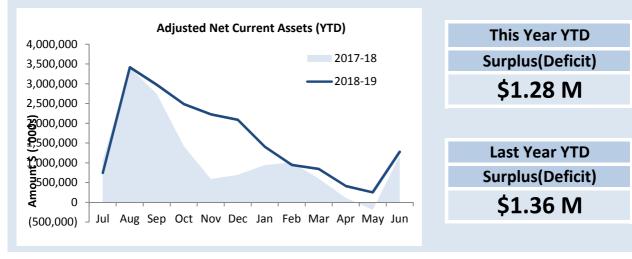

| 3          | (1,177,376)  | (1,177,376)    | (1,380,038)  |
| Less: Loans receivable                               |            | (18,201)     | (18,201)       | (18,758)     |
| Add: Provisions - Loans, Annual & Long Service Leave |            | 390,083      | 390,083        | 371,395      |
| Adjusted Net Current Assets                          |            | 1,360,265    | 1,360,265      | 1,279,061    |

#### SIGNIFICANT ACCOUNTING POLICIES

#### **KEY INFORMATION**

Please see Note 1(a) for information on significant accounting polices relating to Net Current Assets.

The amount of the adjusted net current assets at the end of the period represents the actual surplus (or deficit if the figure is a negative) as presented on the Rate Setting Statement.



## NOTES TO THE STATEMENT OF FINANCIAL ACTIVITY FOR THE PERIOD ENDED 30 JUNE 2019

## NOTE 2 EXPLANATION OF MATERIAL VARIANCES

The material variance thresholds are adopted annually by Council as an indicator of whether the actual expenditure or revenue varies from the year to date budget materially.

The material variance adopted by Council for the 2018/19 financial year is \$20,000.

| Reporting Program                                 | Var. \$     | Var. | Timing/<br>Permanent | Explanation of Variance