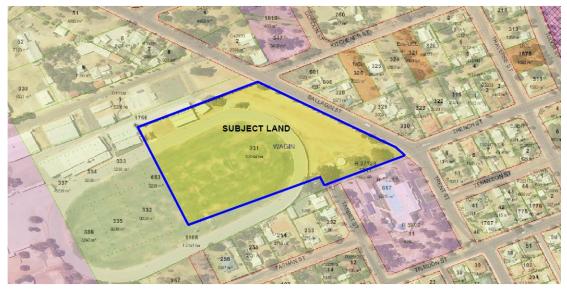

ration Plan - Lot 1 (No.7) Ballagin Street, Wagin (Source: Landgate)

Pursuant to Council's resolution in this matter, a meeting was held at the Shire Administration Centre on 3 July 2019 with representatives from Telstra to discuss and explain Council's decision to refuse the development application for Lot 1 (No.7) Ballagin Street which was Telstra's preferred site option.

At that meeting Telstra acknowledged Council's concerns regarding the proposed development of Lot 1 (No.7) Ballagin Street for the intended purpose and advised of its desire to instead proceed with developing portion of Lot 331 (No.1) Ballagin Street, Wagin located immediately south in accordance with the terms and conditions of the previous development approval issued by Council for this property on 21 August 2018.



Location & Lot Configuration Plan - Lot 331 (No.1) Ballagin Street, Wagin (Source: Landgate)

The Lands Division of the Department of Planning, Lands & Heritage (DPLH) has advised that in order for Lot 331 to be developed and used by Telstra for the intended purpose the Shire must agree to change the current land tenure of all or portion of Lot 331. This can be attributed to Lot 331 being a Crown Grant in Trust owned by the Shire of Wagin which is required to be used solely for agricultural and recreational purposes in connection with the Wagin Arthur Districts Agricultural and Horticultural Industrial Society. The Lands Division of DPLH advised that the development and use of a telecommunications tower on the land is not in keeping with the original intended purpose of the Crown Grant i