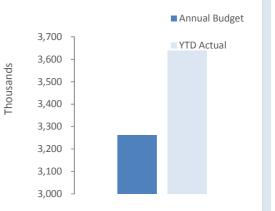

recognised at cost. Cost is determined as the fair value of the assets given as consideration plus costs incidental to the acquisition. For assets acquired at no cost or for nominal consideration, cost is determined as fair value at the date of acquisition. The cost of non-current assets constructed by the local government includes the cost of all materials used in the construction, direct labour on the project and an appropriate proportion of variable and fixed overhead. Certain asset classes may be revalued on a regular basis such that the carrying values are not materially different from fair value. Assets carried at fair value are to be revalued with sufficient regularity to ensure the carrying amount does not differ materially from that determined using fair value at reporting date.



| Acquisitions  | Annual Budget<br>\$3.26 M | YTD Actual<br><b>\$3.64 M</b> | % Spent<br>112% |
|---------------|---------------------------|-------------------------------|-----------------|
| Capital Grant | Annual Budget             | YTD Actual                    | % Received      |
|               | \$1.58 M                  | \$2.34 M                      | 148%            |

#### INVESTING ACTIVITIES NOTE 7 CAPITAL ACQUISITIONS (CONTINUED)





Percentage YTD Actual to Annual Budget Expenditure over budget highlighted in red.

% of

**Completion** # Level of completion indicator, please see table at the end of this note for further

| -      |                                                   | Account<br>Number | Annual<br>Budget | YTD Budget  | YTD Actual  | YTD<br>Variance |
|-