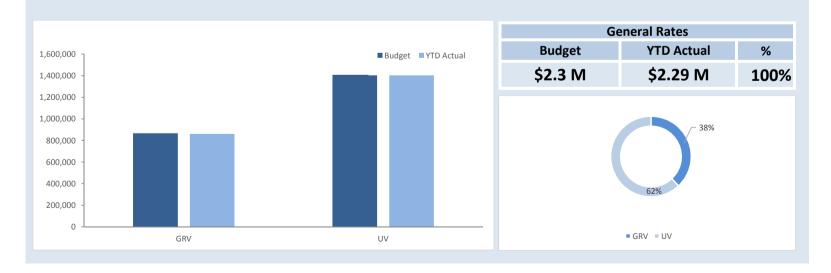

|            |            |             |           |         |       | 2,300,190 |           |         |       | 2,292,669 |
| Ex-Gratia Rates           |            |            |             |           |         |       | 12,151    |           |         |       | 12,150    |
| Total General Rates       |            |            |             |           |         |       | 2,312,341 |           |         |       | 2,304,819 |

#### SIGNIFICANT ACCOUNTING POLICIES

**KEY INFORMATION** 

Rates, grants, donations and other contributions are recognised as revenues when the local government obtains control over the assets comprising the contributions. Control over assets acquired from rates is obtained at the commencement of the rating period or, where earlier, upon receipt of the rates.



#### OPERATING ACTIVITIES NOTE 6 DISPOSAL OF ASSETS

|            |                    |          |          | Budget |        |          |          | YTD Actual |         |
|------------|--------------------|----------|----------|--------|--------|----------|----------|------------|---------|
|            |                    | Net Book |          |        |        | Net Book |          |            |         |
| Asset Ref. | Asset Description  | Value    | Proceeds | Profit | (Loss) | Value    | Proceeds | Profit     | (Loss)  |
|            |                    | \$       | \$       | \$     | \$     | \$       | \$       | \$         | \$      |
| P02        | Deputy CEO Vehicle | 12,453   | 27,000   | 14,547 |        | 16,650   | 27,273   | 10,623     |         |
| P08        | EHO