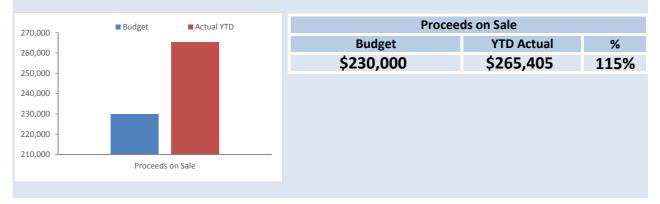

| \$       | \$       | \$         | \$      |
| P02        | Deputy CEO Vehicle | 12,453   | 27,000   | 14,547 |        | 16,650   | 27,273   | 10,623     |         |
| P08        | EHO Vehicle        | 23,668   | 23,000   |        | (668)  | 27,683   | 20,213   |            | (7,470) |
| P12        | Komatsu Grader     | 97,447   | 120,000  | 22,553 |        | 96,343   | 140,000  | 43,657     |         |
| P40        | Isuzu Truck 13t    | 59,967   | 60,000   | 33     |        | 57,995   | 77,919   | 19,924     |         |
|            |                    |          |          |        |        |          |          |            |         |
|            |                    | 193,535  | 230,000  | 37,133 | (668)  | 198,671  | 265,405  | 74,205     | (7,470) |

#### **KEY INFORMATION**



# NOTES TO THE STATEMENT OF FINANCIAL ACTIVITY

### FOR THE PERIOD ENDED 30 JUNE 2019

## INVESTING ACTIVITIES NOTE 7 CAPITAL ACQUISITIONS

|                                             |               |            | YTD Actual | YTD Budget |
|---------------------------------------------|---------------|------------|------------|------------|
| Capital Acquisitions                        | Annual Budget | YTD Budget | Total      | Variance   |
|                                             | \$            | \$         | \$         | \$         |
| Land                                        | 40,000        | 40,000     | 0          | 40,000     |
| Buildings                                   | 75,000        | 75,000     | 52,790     | 22,210     |
| Plant & Equipment