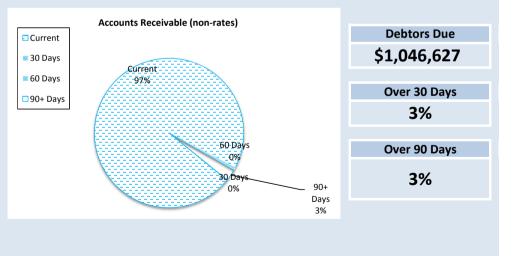

COUNTING POLICIES

Trade and other receivables include amounts due from ratepayers for unpaid rates and service charges and other amounts due from third parties for goods sold and services performed in the ordinary course of business. Receivables expected to be collected within 12 months of the end of the reporting period are classified as current



Receivables expected to be collected within 12 months of the end of the reporting period are classified as current assets. All other receivables are classified as non-current assets. Collectability of trade and other receivables is reviewed on an ongoing basis. Debts that are known to be uncollectible are written off when identified. An allowance for doubtful debts is raised when there is objective evidence that they will not be collectible.



#### NOTES TO THE STATEMENT OF FINANCIAL ACTIVITY

#### FOR THE PERIOD ENDED 30 JUNE 2019

### OPERATING ACTIVITIES NOTE 5 RATE REVENUE

| General Rate Revenue      |            |            |             |           | Budge   | et    |           |           | YTD A   | ctual |           |
|---------------------------|------------|------------|-------------|-----------|---------|-------|-----------|-----------|---------|-------|-----------|
|                           |            | Number of  | Rateable    | Rate      | Interim | Back  | Total     | Rate      | Interim | Back  | Total     |
|                           | Rate in    | Properties | Value       | Revenue   | Rate    | Rate  | Revenue   | Revenue   | Rates   | Rates | Revenue   |
| RATE TYPE                 | \$         |