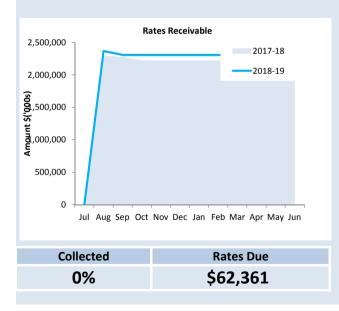

|
| Doubtful Debtors            |                   |             |         |          | (10,234)  |
|                             |                   |             |         |          | 0         |
| Total Receivables Genera    | al Outstanding    |             |         |          | 1,046,627 |
| Amounts shown above in      | nclude GST (where | applicable) |         |          |           |

#### KEY INFORMATION

#### SIGNIFICANT ACCOUNTING POLICIES

Trade and other receivables include amounts due from ratepayers for unpaid rates and service charges and other amounts due from third parties for goods sold and services performed in the ordinary course of business. Receivables expected to be collected within 12 months of the end of the reporting period are classified as current



Receivables expected to be collected within 12 months of the end of the reporting period are classified as current assets. All other receivables are classified as non-current assets. Collectability of trade and other receivables is reviewed on an ongoing basis. Debts that are known to be uncollectible are written off when identified. An allowance for doubtful debts is raised when there is objective evidence that they will not be collectible.



#### NOTES TO THE STATEMENT OF FINANCIAL ACTIVITY

#### FOR THE PERIOD ENDED 30 JUNE 2019

### OPERATING ACTIVITIES NOTE 5 RATE REVENUE

| General Rate Revenue      |            |            |             |           | Budge   | et    |           |           | YTD A   | ctual |           |
|---------------------------|------------|------------|---