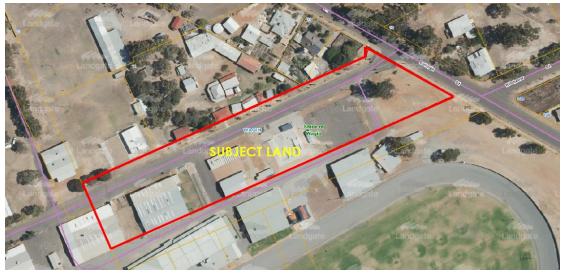

new telecommunications infrastructure on the land to enable the State of Western Australia to lease this land to Telstra Corporation Limited directly; and
- iii) Designate the majority balance portion of Lot 331 as a Crown reserve with a management order issued in favour of the Shire of Wagin for showground and recreational purposes.

#### **BACKGROUND & COMMENT**

At its May 2019 Ordinary Meeting Council refused a development application submitted by Visionstream Pty Ltd on behalf of Telstra Corporation Limited to construct a new mobile phone base station on portion of Lot 1 (No.7) Ballagin Street, Wagin due to concerns regarding its proposed location, proximity to local residents and potential to hinder the future possible development of sporting and showground facilities on the land.



Location & Lot Configuration Plan - Lot 1 (No.7) Ballagin Street, Wagin (Source: Landgate)

Pursuant to Council's resolution in this matter, a meeting was held at the Shire Administration Centre on 3 July 2019 with representatives from Telstra to discuss and explain Council's decision to refuse the development application for Lot 1 (No.7) Ballagin Street which was Telstra's preferred site option.

At that meeting Telstra acknowledged Council's concerns regarding the proposed development of Lot 1 (No.7) Ballagin Street for the intended purpose and advised of its desire to instead proceed with developing portion of Lot 331 (No.1) Ballagin Street, Wagin located immediately south in accordance with the terms and conditions of the previous development approval issued by Council for this prope