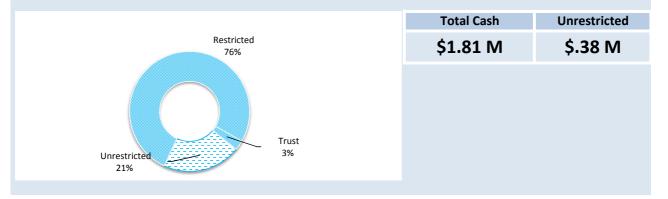

nd, cash at bank, deposits available on demand with banks and other short term highly liquid investments that are readily convertible to known amounts of cash and which are subject to an insignificant risk of changes in value and bank overdrafts. Bank overdrafts are reported as short term borrowings in current liabilities in convertible to known amounts of cash and which are the statement of financial position.

#### **KEY INFORMATION**

Cash and cash equivalents include cash on hand, cash at bank, deposits available on demand with banks and other short term highly liquid investments that are readily subject to an insignificant risk of changes in value and bank overdrafts. Bank overdrafts are reported as short term borrowings in current liabilities in the statement of financial position.



#### NOTES TO THE STATEMENT OF FINANCIAL ACTIVITY

#### FOR THE PERIOD ENDED 30 JUNE 2019

#### OPERATING ACTIVITIES NOTE 4 RECEIVABLES

| Rates Receivable               | 30 June 2018 | 30 June 2019 |
|--------------------------------|--------------|--------------|
|                                | \$           | \$           |
| Opening Arrears Previous Years | 43,311       | 67,044       |
| Levied this year               | 2,469,127    | 2,542,892    |
| Less Collections to date       | (2,445,394)  | (2,547,575)  |
| Equals Current Outstanding     | 67,044       | 62,361       |
|                                |              |              |
|                                |              |              |
|                                |              |              |
|