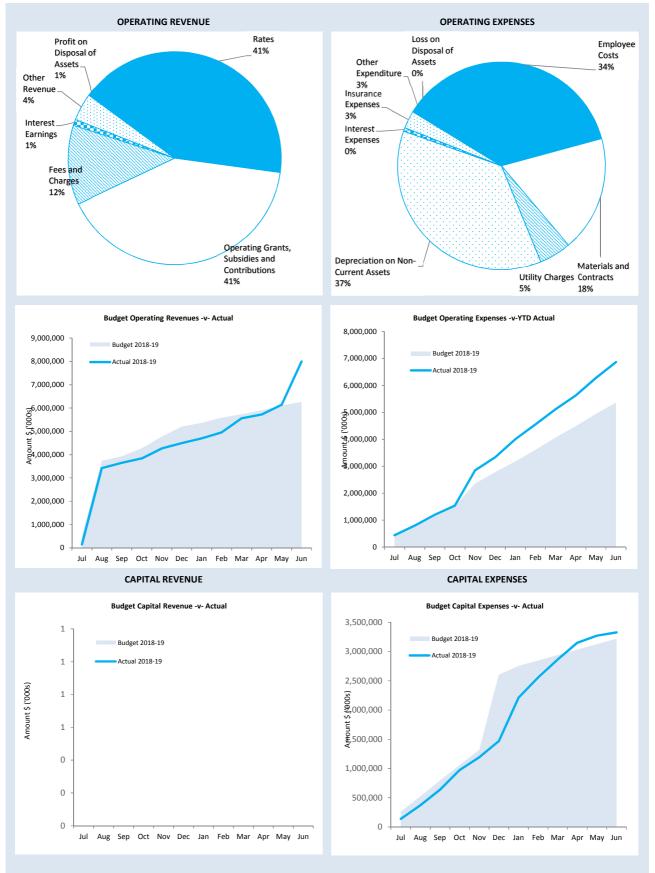

ancial report in conformity with Australian Accounting Standards requires management to make judgements, estimates and assumptions that effect the application of policies and reported amounts of assets and liabilities, income and expenses. The estimates and associated assumptions are based on historical experience and various other factors that are believed to be reasonable under the circumstances; the results of which form the basis of making the judgements about carrying values of assets and liabilities that are not readily apparent from other sources. Actual results may differ from these estimates.

#### **ROUNDING OFF FIGURES**

All figures shown in this statement are rounded to the nearest dollar.

### MONTHLY FINANCIAL REPORT FOR THE PERIOD ENDED 30 JUNE 2019

## **SUMMARY GRAPHS**



This information is to be read in conjunction with the accompanying Financial Statements and Notes.

# KEY TERMS AND DESCRIPTIONS FOR THE PERIOD ENDED 30 JUNE 2019

# **STATUTORY REPORTING PROGRAMS**

City operations as disclosed in these financial statements encompass the following service orientated activities/programs.

| PROGRAM NAME                       | OBJECTIVE                                                                                                                        | ACTIVITIES                                                                                                                                                                                                                                                                                                  |
|