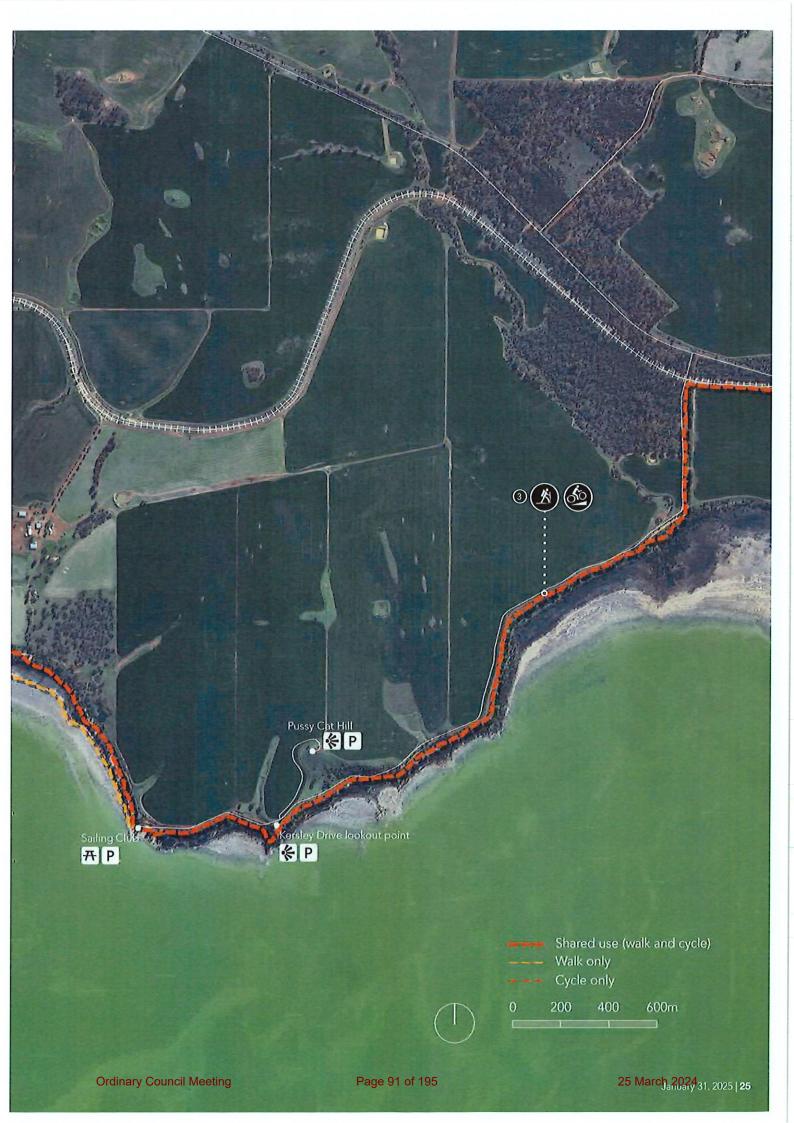

ea for use in determining concept trail alignments. Site assessment will include cultural heritage assessment, dieback assessment and ecological assessments. Design of trails will aim to minimise impacts to native vegetation and cultural heritage with trail alignment micro sited during detailed design phase to avoid sensitive vegetation and any cultural heritage sites uncovered in corridor assessments.

Upgrades to existing facilities are proposed in order to ensure these locations function appropriately as trailheads for visitors. The Sailing Club and Ski Club locations require upgrades to toilet facilities and carparking, these sites and the Kersley Drive lookout will require trailhead signage to allow visitors to orient themselves and choose a trail appropriate to their ability.











#### Full Lake circumference trail

A trail around the full circumference of Lake Dumbleyung has been suggested as an opportunity since 2002, with the vision for a shared use multi day experience. Previous studies (2011 Trail Development Plan) and this current study note significant constraints relating to development of a full lake circumference trail. Constraints include narrow foreshore, fluctuating water levels, areas of steep rocky terrain, tenure complexities and limited market appeal for a trail of this distance.

The shorter trail experiences outlined in this Master Plan will appeal to a wider visitor market and are more achievable in regards to overcoming the constraints identified. These proposals will still support other activation initiatives outlined in the Shire of Dumble