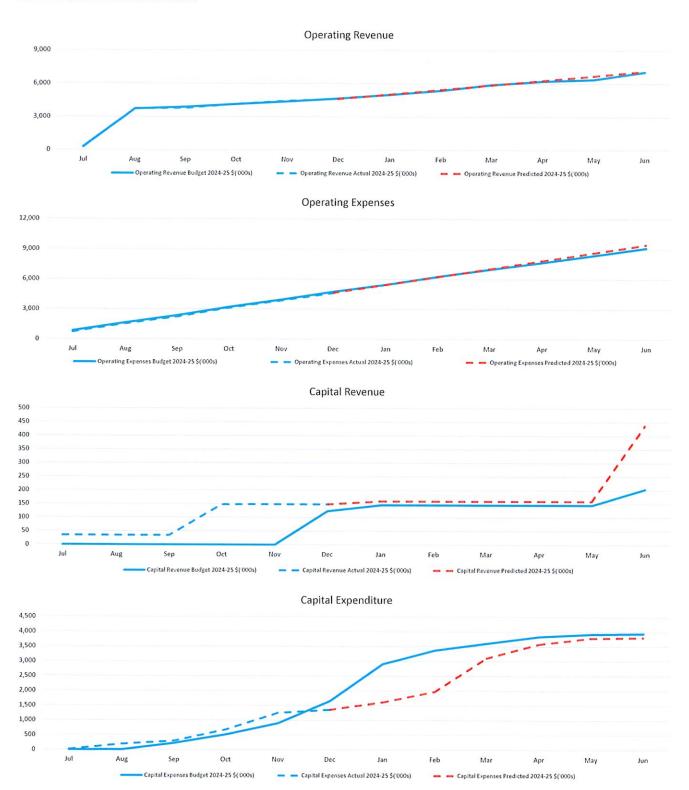

#### 8.1.1 MONTHLY FINANCIAL REPORT - FEBRUARY 2025

| AUTHOR OF REPORT:       | Manager of Finance       |
|-------------------------|--------------------------|
| SENIOR OFFICER:         | Chief Executive Officer  |
| DISCLOSURE OF INTEREST: | Nil                      |
| FILE REFERENCE:         | FM.FI.1                  |
| ATTACHMENTS:            | Monthly Financial Report |

#### **BRIEF SUMMARY**

The February 2025 Monthly Financial Report is attached.

#### **BACKGROUND/COMMENT**

In accordance with the *Local Government (Financial Management) Regulations 1996* Regulation 34, a local government is to prepare a monthly statement of Financial Activity for presentation to Council.

The monthly financial report has been compiled to present the financial information in a format compliant with the Model Financial Reporting templates developed by the Department of Local Government, Sport and Cultural Industries, and to ensure compliance with the Accounting Standards and Financial Regulations.

Under the regulations we are only required to present the Statement of Financial Activity by Nature, however we have chosen to include it by Program as well.

The Shire of Wagin started 2024/25 in a strong financial position with 80% of 2024/25 Financial Assistance Grants paid on 30 June 2024, forming a major part of the carried forward balance from 2023/24.

The closing surplus as of 28 February 2025 is \$1,779,430.

Total rates outstanding at the end of February 2025 were \$323,532. Payments to 28 February 2025 were \$3,057,118, which equates to 90.4% of net rates collected. Those ratepayers who have not paid in full, chosen to pay by instalments, or entered a payment arrangement are being followed up in accordance with Council Policy F.14 - Rate Recovery.

The Shire has a total of \$5,426,396 invested in interest bearing accounts which are currently earning interest of 4.13% on Treasury OCDF (\$1,849,933), 4.34% on Treasury Reserve Term Deposit (\$3,353,780), 3.5% on CBA Municipal Account \$161,581) and 0.6% on CBA Reserve Account (\$61,101).