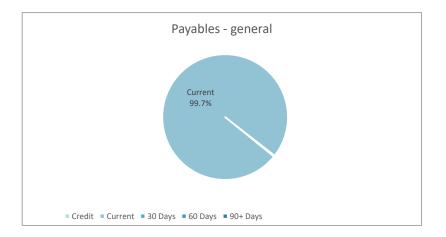

The closing surplus as of 28 February 2025 is \$1,779,430.

Total rates outstanding at the end of February 2025 were \$323,532. Payments to 28 February 2025 were \$3,057,118, which equates to 90.4% of net rates collected. Those ratepayers who have not paid in full, chosen to pay by instalments, or entered a payment arrangement are being followed up in accordance with Council Policy F.14 - Rate Recovery.