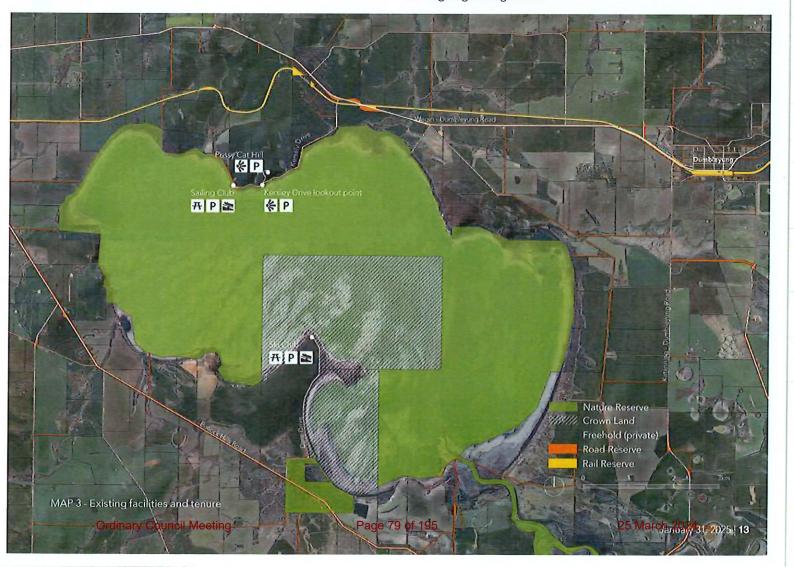

rty varied, with some supportive and others not. Concerns raised included trespass, fires, legal liability and disturbance of privacy.

The Nature Reserve encompasses a narrow (between 30-150m) strip of the lake edge for approximately 63% of the circumference. Crown land parcels encompass 15% and private land encompasses 22%.

Dumbleyung Lake sits within two local government areas—Shire of Dumbleyung and the Shire of Wagin. The Shire of Wagin are supportive of trails at Dumbleyung Lake however are prioritising existing trails within their local government area including the Wait Jen Trail.

The varied tenure within the project area and multiple stakeholders will present significant challenges for trail development, in particular responsibilities for implementation and ongoing management.



# 3.4 Terrain

The terrain presented at Dumbleyung Lake offers a number of opportunities and constraints in regards to trail development:

Seasonal inundation and fluctuating water levels – while often dry for consecutive years the lake will flood during seasons of high rainfall. Development of trails accessible at all times is therefore restricted to above the high water mark. During dry times the salt flats present an enticing landscape to explore, with the lake bed becoming solid enough to walk on.

Several drainage lines flow into and out of the lake. The Coblinine River is the main inlet at the south eastern end of the lake and is approximately 70m wide at its fullest. The river outlet (at the western end of the Lake and other drainage channels including Woolkabin and Boolandalling