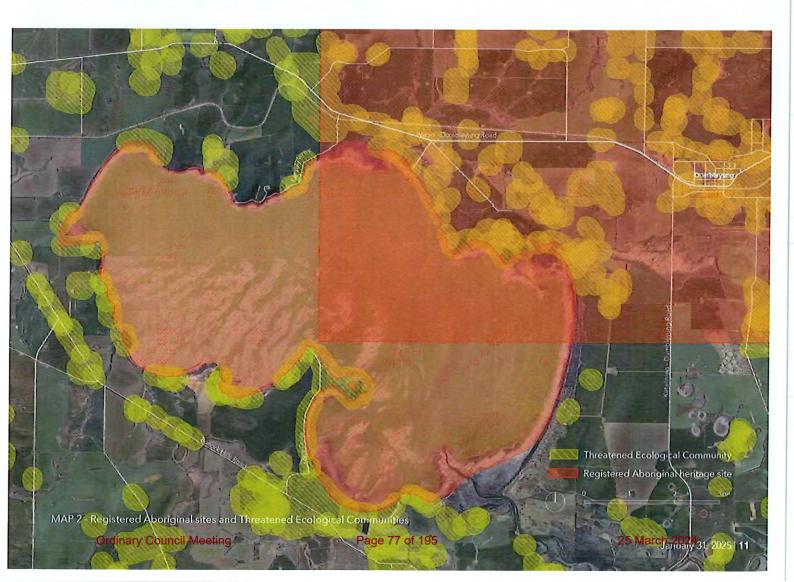

on dates back to 1875 with the granting of grazing leases. Dumbleyung Lake is a treasured place for the community as a recreation hub particularly when the lake is full, with the Sailing Club and Ski Club providing lake access. Donald Campbell's world water speed record in his boat 'Bluebird' in 1964 is also an important layer in the area's history. This event holds particular significance for the local community and is a drawcard for visitors with commemorative plaques at the Lake and replicas of the boat and information displays in town.

Trail users are often drawn to trails seeking immersive natured based and cultural heritage experiences. Dumbleyung Lake offers natural and cultural values that have potential for engaging trail experiences which provide a connection to local stories.



# 3.2 Existing trails and facilities

There are currently two key public access points to the Lake which provide access to visitor sites including the Sailing Club, Pussy Cat Hill Lookout and the Water Ski Club.

- The Sailing Club is accessed via Kersley Drive from Wagin-Dumbleyung Road and features a large shelter, boat ramp toilet and picnic tables on the edge of the lake.
- A lookout point and short trail is located on Kersley Drive offering some interpretation signage and a lookout over the lake through the trees.
- Pussy Cat Hill lookout is accessed off Kersley Drive and is located on private property with the access road and lookout kindly open to public by the land owners. From the lookout visitors are treated to views across the lake and surrounding landscape.
- The Ski Club is