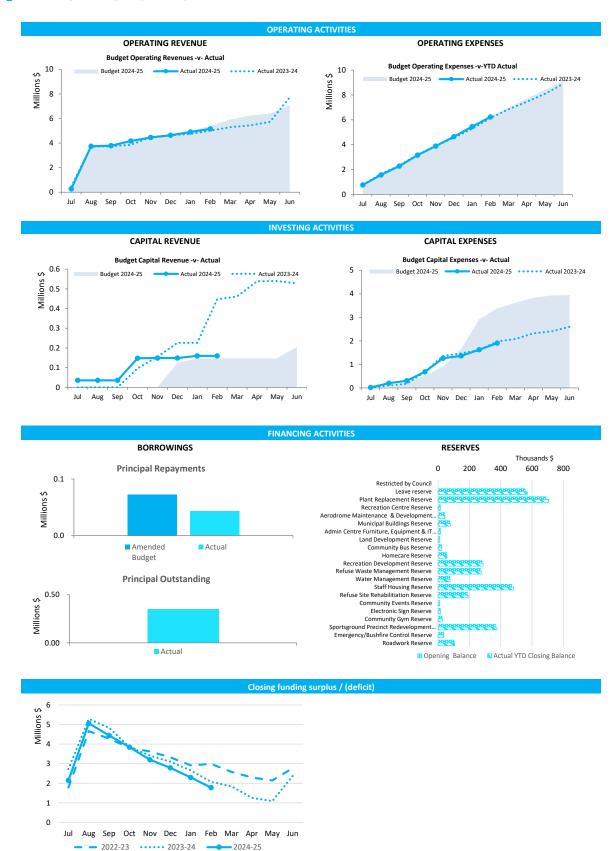

The closing surplus as of 28 February 2025 is \$1,779,430.

Total rates outstanding at the end of February 2025 were \$323,532. Payments to 28 February 2025 were \$3,057,118, which equates to 90.4% of net rates collected. Those ratepayers who have not paid in full, chosen to pay by instalments, or entered a payment arrangement are being followed up in accordance with Council Policy F.14 - Rate Recovery.

#### 2 STATEMENT OF FINANCIAL ACTIVITY INFORMATION

|                                                                    |     | Adopted      | Last         | Year             |
|--------------------------------------------------------------------|-----|--------------|--------------|------------------|
|                                                                    |     | Budget       | Year         | to               |
| (a) Net current assets used in the Statement of Financial Activity |     | Opening      | Closing      | Date             |
|                                                                    |     | 30 June 2024 | 30 June 2024 | 28 February 2025 |
| Current assets                                                     |     |              |              |                  |
| Cash and cash equivalents                                          |     | 3,272,420    | 5,626,702    | 5,427,127        |
| Financial assets at amortised cost                                 |     | 22,560       | 0            | 0                |
| Rates receivables                                                  |     | 0            | 65,719       | 244,879          |
| Receivables                                                        |     | 143,235      | 141,787      | 156,317          |
| Other current assets                                               |     | 63,263       | 156,459      | 87,016           |
|                                                                    |     | 3,501,478    | 5,990,667    | 5,915,339        |
| Less: Current liabilities                                          |     |              |              |                  |
| Payables                                                           |     | (203,523)    | (159,637)    | (324,160)        |
| Borrowings                                                         |     | 0            | (72,505)     | (29,628)         |
| Contract liabilities                                               |     | (58,605)     | (113,142)    | (404,128)        |
| Provisions                                                         |     | (494,156)    | (550,278)    | (550,278)        |
|                                                                    |     | (756,284)    | (895,562)    | (1,308,195)      |
| Net Current Assets                                                 |     | 2,745,194    | 5,095,105    | 4,607,144        |
| Less: Total adjustments to net current assets                      | (c) | (2,745,194)  | (2,724,884)  | (2,827,714)      |
| Closing funding surplus / (deficit)                                |     | 0            | 2,370,221    | 1,779,430        |
|                                                                    |     |              |              |                  |

#### **BY NATURE**

|                                                                                                  | Ref  | Adopted Budget         | Amended<br>Budget             | YTD<br>Budget               | YTD<br>Actual        | Variance<br>\$      | Variance<br>%<br>((c) - | Var.     |
|--------------------------------------------------------------------------------------------------|------|------------------------|-------------------------------|-----------------------------|----------------------|---------------------|-------------------------|----------|
|                                                                                                  | Note | (a)                    |                               | (b)                         | (c)                  | (c) - (b)           | (b))/(b)                |          |
| OPERATING ACTIVITIES                                                                             |      | \$                     | \$                            | \$                          | \$                   | \$                  | %                       |          |
| Revenue from operating activities                                                                |      |                        |                               |                             |                      |                     |                         |          |
| General Rates                                                                                    |      | 2,691,930              | 2,691,930                     | 2,691,930                   | 2,690,996            | (934)               | (0.03%)                 |          |
| Rates (excluding general rate)                                                                   |      | 15,944                 | 15,944                        | 15,944                      | 15,944               | 0                   | 0.00%                   |          |
| Grants, subsidies and contributions                                                              |      | 1,237,505              | 1,237,505                     | 814,388                     | 885,642              | 71,254              | 8.75%                   |          |
| Fees and charges                                                                                 |      | 746,240                | 746,240                       | 621,972                     | 597,129              | (24,843)            | (3.99%)                 | _        |
| Interest Revenue                                                                                 |      | 231,134                | 231,134                       | 133,386                     | 160,237              | 26,851              | 20.13%                  | <u> </u> |
| Other revenue                                                                                    |      | 417,818                | 417,818                       | 325,441                     | 344,823              | 19,382              | 5.96%                   |          |
| Profit on asset disposals                                                                        |      | 10,589                 | 10,589                        | 7,056                       | 31,623               | 24,567              | 348.17%                 | <b>A</b> |
| ·                                                                                                |      | 5,351,160              | 5,351,160                     | 4,610,117                   | 4,726,395            | 116,278             | 2.52%                   |          |
| Expenditure from operating activities                                                            |      |                        |                               |                             |                      |                     |                         |          |
| Employee costs                                                                                   |      | (2,972,646)            | (2,972,646)                   | (2,058,801)                 | (1,986,574)          | 72,227              | 3.51%                   | •        |
| Materials and contracts                                                                          |      | (1,940,738)            | (1,940,738)                   | (1,345,245)                 | (1,459,761)          | (114,516)           | (8.51%)                 | •        |
| Utility charges                                                                                  |      | (377,647)              | (377,647)                     | (249,101)                   | (220,414)            | 28,687              | 11.52%                  |          |
| Depreciation                                                                                     |      | (3,399,260)            | (3,399,260)                   | (2,266,168)                 | (2,249,591)          | 16,577              | 0.73%                   |          |
| Finance Costs                                                                                    |      | (21,934)               | (21,934)                      | (14,737)                    | (12,876)             | 1,861               | 12.63%                  |          |
| Insurance                                                                                        |      | (211,714)              | (211,714)                     | (198,555)                   | (214,704)            | (16,149)            | (8.13%)                 |          |
| Other expenditure                                                                                |      | (200,947)              | (200,947)                     | (133,774)                   | (74,500)             | 59,274              | 44.31%                  |          |
| Loss on asset disposals                                                                          |      | (10,846)               | (10,846)                      | 0                           | (8,000)              | (8,000)             | 0.00%                   |          |
|                                                                                                  |      | (9,135,732)            | (9,135,732)                   | (6,266,381)                 | (6,226,421)          | 39,960              | (0.64%)                 |          |
| Non-cash amounts evaluded from enerating activities                                              | /h\  | 2 427 505              | 2 427 505                     | 2 250 112                   | 2 240 414            | (40,500)            | (0.000()                |          |
| Non-cash amounts excluded from operating activities  Amount attributable to operating activities | (b)  | 3,427,585<br>(356,987) | 3,427,585<br><b>(356,987)</b> | 2,259,112<br><b>602,848</b> | 2,240,414<br>740,388 | (18,698)<br>137,541 | (0.83%)                 |          |
| INVESTING ACTIVITIES Inflows from investing activities                                           |      |                        |                               |                             |                      |                     |                         |          |
| Proceeds from capital grants, subsidies and contributions                                        |      | 1,735,797              | 1,735,797                     | 778,753                     | 425,637              | (353,116)           | (45.34%)                | •        |
| Proceeds from disposal of assets                                                                 |      | 112,000                | 134,200                       | 134,200                     | 177,655              | 43,455              | 32.38%                  | <b>A</b> |
| Proceeds from financial assets at amortised cost - self supporting loans                         |      | 24,507                 | 24,507                        | 12,253                      | 12,152               | (101)               | (0.82%)                 |          |
|                                                                                                  |      | 1,872,304              | 1,894,504                     | 925,206                     | 615,444              | (309,762)           | (33.48%)                |          |
| Outflows from investing activities                                                               |      |                        |                               |                             |                      |                     |                         |          |
| Payments for property, plant and equipment                                                       |      | (1,013,302)            | (1,018,272)                   | (828,932)                   | (632,618)            | 196,314             | 23.68%                  | <b>A</b> |
| Payments for construction of infrastructure                                                      |      | (2,125,109)            | (2,146,619)                   | (1,799,035)                 | (1,184,578)          | 614,457             | 34.15%                  | _        |
|                                                                                                  |      | (3,138,411)            | (3,164,891)                   | (2,627,967)                 | (1,817,196)          | 810,771             | (30.85%)                |          |
| Amount attributable to investing activities                                                      |      | (1,266,107)            | (1,270,387)                   | (1,702,761)                 | (1,201,752)          | 501,009             | (29.42%)                |          |
| FINANCING ACTIVITIES                                                                             |      |                        |                               |                             |                      |                     |                         |          |
| Inflows from financing activities                                                                |      |                        |                               |                             |                      |                     |                         |          |
| Transfer from reserves                                                                           |      | 46,500                 | 46,500                        | 0                           | 0                    | 0                   | 0.00%                   |          |
|                                                                                                  |      | 46,500                 | 46,500                        | 0                           | 0                    | 0                   | 0.00%                   |          |
| Outflows from financing activities                                                               |      |                        |                               |                             |                      |                     |                         |          |
| Repayment of borrowings                                                                          |      | (72,505)               | (72,505)                      | (43,285)                    | (42,877)             | 408                 | 0.94%                   |          |
| Transfer to reserves                                                                             |      | (692,228)              | (709,458)                     | (709,458)                   | (86,551)             | 622,907             | 87.80%                  | <b>A</b> |
|                                                                                                  |      | (764,733)              | (781,963)                     | (752,743)                   | (129,427)            | 623,315             | 82.81%                  |          |
| Amount attributable to financing activities                                                      |      | (718,233)              | (735,463)                     | (752,743)                   | (129,427)            | 623,315             | (82.81%)                |          |
| MOVEMENT IN SURPLUS OR DEFICIT                                                                   |      |                        |                               |                             |                      |                     |                         |          |
| Surplus or deficit at the start of the financial year                                            |      | 2,341,327              | 2,370,221                     | 2,370,221                   | 2,370,221            | 0                   | 0.00%                   |          |
| Amount attributable to operating activities                                                      |      | (356,987)              | (356,987)                     | 602,848                     | 740,388              | 137,541             | 22.82%                  |          |
| Amount attributable to investing activities                                                      |      | (1,266,107)            | (1,270,387)                   | (1,702,761)                 | (1,201,752)          | 501,009             | (29.42%)                |          |
| Amount attributable to financing activities                                                      |      | (718,233)              | (735,463)                     | (752,743)                   | (129,427)            | 623,315             | (82.81%)                |          |
| Surplus or deficit after imposition of general rates                                             | (a)  | (0)                    | 7,384                         | 517,565                     | 1,779,430            | 1,261,865           | (243.81%)               |          |
| · · · · · · · · · · · · · · · · · · ·                                                            | . ,  | ,                      | •                             | ,                           |                      |                     | . ,                     |          |