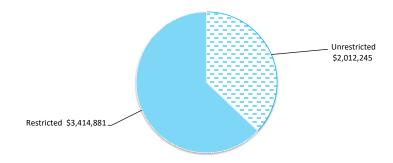

## SHIRE OF WAGIN STATEMENT OF FINANCIAL POSITION FOR THE PERIOD ENDED 28 FEBRUARY 2025

|                               | Supplementary |              |                  |
|-------------------------------|---------------|--------------|------------------|
|                               | Information   | 30 June 2025 | 28 February 2025 |
|                               |               | \$           | \$               |
| CURRENT ASSETS                |               |              |                  |
| Cash and cash equivalents     | 3             | 5,626,702    | 5,427,127        |
| Trade and other receivables   | 7             | 207,506      | 401,196          |
| Other financial assets        | 8             | 24,507       | 12,355           |
| Inventories                   | 8             | 49,128       | 49,128           |
| Contract assets               | 8             | 25,534       | 25,534           |
| Other assets                  | 8             | 57,291       | 0                |
| TOTAL CURRENT ASSETS          |               | 5,990,667    | 5,915,339        |
| NON-CURRENT ASSETS            |               |              |                  |
| Trade and other receivables   |               | 98,109       | 98,109           |
| Other financial assets        |               | 173,164      | 173,164          |
| Property, plant and equipment |               | 19,736,958   | 19,272,643       |
| Infrastructure                |               | 130,377,486  | 130,255,373      |
| TOTAL NON-CURRENT ASSETS      |               | 150,385,716  | 149,799,289      |
| TOTAL ASSETS                  |               | 156,376,384  | 155,714,628      |
| CURRENT LIABILITIES           |               |              |                  |
| Trade and other payables      | 9             | 159,637      | 324,160          |
| Other liabilities             | 12            | 113,142      | 404,128          |
| Borrowings                    | 11            | 72,505       | 29,628           |
| Employee related provisions   | 12            | 550,278      | 550,278          |
| TOTAL CURRENT LIABILITIES     |               | 895,562      | 1,308,195        |
| NON-CURRENT LIABILITIES       |               |              |                  |
| Borrowings                    | 11            | 322,250      | 322,250          |
| Employee related provisions   |               | 76,186       | 76,186           |
| TOTAL NON-CURRENT LIABILITIES |               | 398,436      | 398,436          |
| TOTAL LIABILITIES             |               | 1,293,999    | 1,706,631        |
| NET ASSETS                    |               | 155,082,385  | 154,007,997      |
| EQUITY                        |               |              |                  |
| Retained surplus              |               | 32,179,661   | 31,018,722       |
| Reserve accounts              | 4             | 3,328,331    | 3,414,881        |
| Revaluation surplus           |               | 119,574,394  | 119,574,394      |
| TOTAL EQUITY                  |               | 155,082,385  | 154,007,997      |

#### (c) Current assets and liabilities excluded from budgeted deficiency

| The following current assets and liabilities have been excluded from the net current assets used in the Statement of Financial Activity in accordance with <i>Financial Management Regulation</i> 32 to agree to the surplus/(deficit) after imposition of general rates. | Adopted Budget<br>Opening<br>30 June 2024 | Last<br>Year<br>Closing<br>30 June 2024 | Year<br>to<br>Date<br>28 February 2025 |
|---------------------------------------------------------------------------------------------------------------------------------------------------------------------------------------------------------------------------------------------------------------------------|-------------------------------------------|-----------------------------------------|----------------------------------------|
| Adjustments to net current assets                                                                                                                                                                                                                                         |                                           |                                         |                                        |
| Less: Reserves - restricted cash                                                                                                                                                                                                                                          | (3,234,677)                               | (3,328,331)                             | (3,414,881)                            |
| Less: - Financial assets at amortised cost - self supporting loans                                                                                                                                                                                                        | (21,164)                                  | (24,507)                                | (12,355)                               |
| Less: Rates Receivable                                                                                                                                                                                                                                                    | (42,115)                                  | 0                                       | 0                                      |
| Add: Borrowings                                                                                                                                                                                                                                                           | 58,605                                    | 72,505                                  | 29,628                                 |
| Add: Provisions employee related provisions                                                                                                                                                                                                                               | 494,157                                   | 555,448                                 | 569,894                                |
| Total adjustments to net current assets                                                                                                                                                                                                                                   | (2,745,194)                               | (2,724,884)                             | (2,827,714)                            |