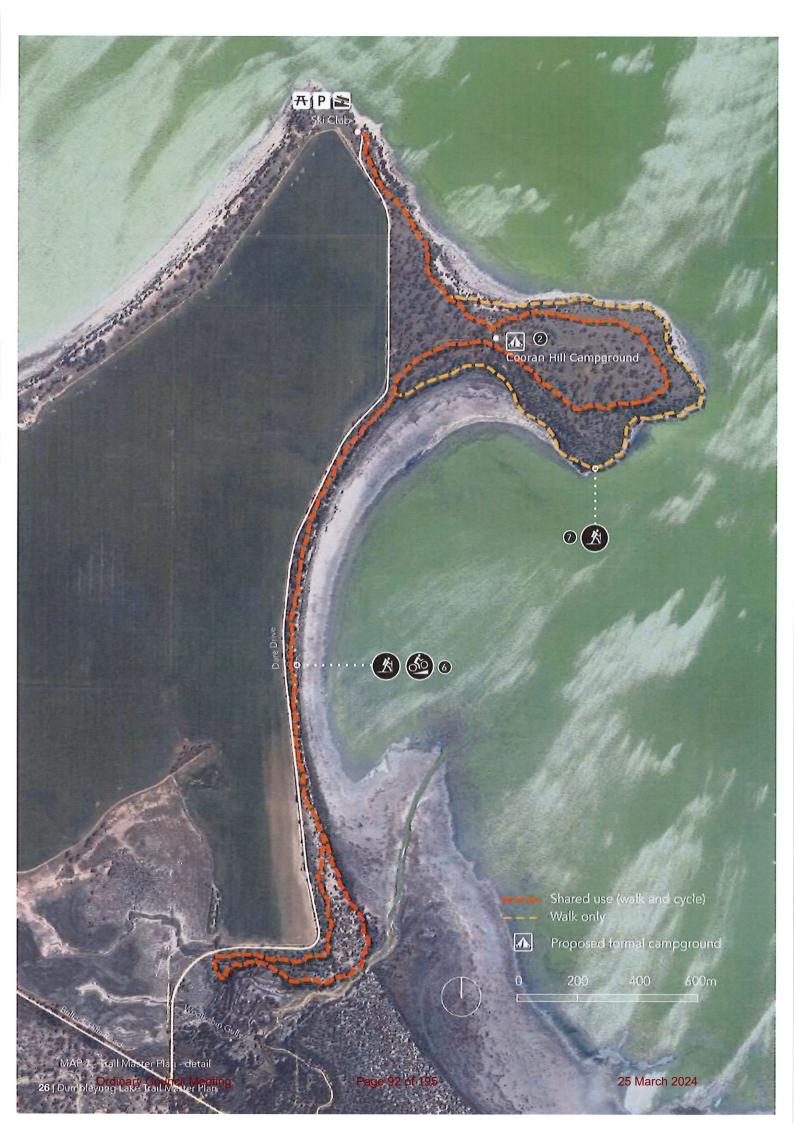

for use in determining concept trail alignments. Site assessment will include cultural heritage assessment, dieback assessment and ecological assessments. Design of trails will aim to minimise impacts to native vegetation and cultural heritage with trail alignment micro sited during detailed design phase to avoid sensitive vegetation and any cultural heritage sites uncovered in corridor assessments.

Upgrades to existing facilities are proposed in order to ensure these locations function appropriately as trailheads for visitors. The Sailing Club and Ski Club locations require upgrades to toilet facilities and carparking, these sites and the Kersley Drive lookout will require trailhead signage to allow visitors to orient themselves and choose a trail appropriate to their ability.











#### Full Lake circumference trail

A trail around the full circumference of Lake Dumbleyung has been suggested as an opportunity since 2002, with the vision for a shared use multi day experience. Previous studies (2011 Trail Development Plan) and this current study note significant constraints relating to development of a full lake circumference trail. Constraints include narrow foreshore, fluctuating water levels, areas of steep rocky terrain, tenure complexities and limited market appeal for a trail of this distance.

The shorter trail experiences outlined in this Master Plan will appeal to a wider visitor market and are more achievable in regards to overcoming the constraints identified. These proposals will still support other activation initiatives outlined in the Shire of Dumbleyu