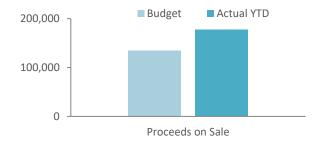

#### **BY NATURE**

|                                                                                                  | Ref  | Adopted Budget         | Amended<br>Budget             | YTD<br>Budget               | YTD<br>Actual        | Variance<br>\$      | Variance<br>%<br>((c) - | Var.     |
|--------------------------------------------------------------------------------------------------|------|------------------------|-------------------------------|-----------------------------|----------------------|---------------------|-------------------------|----------|
|                                                                                                  | Note | (a)                    |                               | (b)                         | (c)                  | (c) - (b)           | (b))/(b)                |          |
| OPERATING ACTIVITIES                                                                             |      | \$                     | \$                            | \$                          | \$                   | \$                  | %                       |          |
| Revenue from operating activities                                                                |      |                        |                               |                             |                      |                     |                         |          |
| General Rates                                                                                    |      | 2,691,930              | 2,691,930                     | 2,691,930                   | 2,690,996            | (934)               | (0.03%)                 |          |
| Rates (excluding general rate)                                                                   |      | 15,944                 | 15,944                        | 15,944                      | 15,944               | 0                   | 0.00%                   |          |
| Grants, subsidies and contributions                                                              |      | 1,237,505              | 1,237,505                     | 814,388                     | 885,642              | 71,254              | 8.75%                   |          |
| Fees and charges                                                                                 |      | 746,240                | 746,240                       | 621,972                     | 597,129              | (24,843)            | (3.99%)                 | _        |
| Interest Revenue                                                                                 |      | 231,134                | 231,134                       | 133,386                     | 160,237              | 26,851              | 20.13%                  | <u> </u> |
| Other revenue                                                                                    |      | 417,818                | 417,818                       | 325,441                     | 344,823              | 19,382              | 5.96%                   |          |
| Profit on asset disposals                                                                        |      | 10,589                 | 10,589                        | 7,056                       | 31,623               | 24,567              | 348.17%                 | <b>A</b> |
| ·                                                                                                |      | 5,351,160              | 5,351,160                     | 4,610,117                   | 4,726,395            | 116,278             | 2.52%                   |          |
| Expenditure from operating activities                                                            |      |                        |                               |                             |                      |                     |                         |          |
| Employee costs                                                                                   |      | (2,972,646)            | (2,972,646)                   | (2,058,801)                 | (1,986,574)          | 72,227              | 3.51%                   | •        |
| Materials and contracts                                                                          |      | (1,940,738)            | (1,940,738)                   | (1,345,245)                 | (1,459,761)          | (114,516)           | (8.51%)                 | •        |
| Utility charges                                                                                  |      | (377,647)              | (377,647)                     | (249,101)                   | (220,414)            | 28,687              | 11.52%                  |          |
| Depreciation                                                                                     |      | (3,399,260)            | (3,399,260)                   | (2,266,168)                 | (2,249,591)          | 16,577              | 0.73%                   |          |
| Finance Costs                                                                                    |      | (21,934)               | (21,934)                      | (14,737)                    | (12,876)             | 1,861               | 12.63%                  |          |
| Insurance                                                                                        |      | (211,714)              | (211,714)                     | (198,555)                   | (214,704)            | (16,149)            | (8.13%)                 |          |
| Other expenditure                                                                                |      | (200,947)              | (200,947)                     | (133,774)                   | (74,500)             | 59,274              | 44.31%                  |          |
| Loss on asset disposals                                                                          |      | (10,846)               | (10,846)                      | 0                           | (8,000)              | (8,000)             | 0.00%                   |          |
|                                                                                                  |      | (9,135,732)            | (9,135,732)                   | (6,266,381)                 | (6,226,421)          | 39,960              | (0.64%)                 |          |
| Non-cash amounts evaluded from enerating activities                                              | /h\  | 2 427 505              | 2 427 505                     | 2 250 112                   | 2 240 414            | (40,500)            | (0.000()                |          |
| Non-cash amounts excluded from operating activities  Amount attributable to operating activities | (b)  | 3,427,585<br>(356,987) | 3,427,585<br><b>(356,987)</b> | 2,259,112<br><b>602,848</b> | 2,240,414<br>740,388 | (18,698)<br>137,541 | (0.83%)                 |          |
| INVESTING ACTIVITIES Inflows from investing activities                                           |      |                        |                               |                             |                      |                     |                         |          |
| Proceeds from capital grants, subsidies and contributions                                        |      | 1,735,797              | 1,735,797                     | 778,753                     | 425,637              | (353,116)           | (45.34%)                | •        |
| Proceeds from disposal of assets                                                                 |      | 112,000                | 134,200                       | 134,200                     | 177,655              | 43,455              | 32.38%                  | <b>A</b> |
| Proceeds from financial assets at amortised cost - self supporting loans                         |      | 24,507                 | 24,507                        | 12,253                      | 12,152               | (101)               | (0.82%)                 |          |
|                                                                                                  |      | 1,872,304              | 1,894,504                     | 925,206                     | 615,444              | (309,762)           | (33.48%)                |          |
| Outflows from investing activities                                                               |      |                        |                               |                             |                      |                     |                         |          |
| Payments for property, plant and equipment                                                       |      | (1,013,302)            | (1,018,272)                   | (828,932)                   | (632,618)            | 196,314             | 23.68%                  | <b>A</b> |
| Payments for construction of infrastructure                                                      |      | (2,125,109)            | (2,146,619)                   | (1,799,035)                 | (1,184,578)          | 614,457             | 34.15%                  | _        |
|                                                                                                  |      | (3,138,411)            | (3,164,891)                   | (2,627,967)                 | (1,817,196)          | 810,771             | (30.85%)                |          |
| Amount attributable to investing activities                                                      |      | (1,266,107)            | (1,270,387)                   | (1,702,761)                 | (1,201,752)          | 501,009             | (29.42%)                |          |
| FINANCING ACTIVITIES                                                                             |      |                        |                               |                             |                      |                     |                         |          |
| Inflows from financing activities                                                                |      |                        |                               |                             |                      |                     |                         |          |
| Transfer from reserves                                                                           |      | 46,500                 | 46,500                        | 0                           | 0                    | 0                   | 0.00%                   |          |
|                                                                                                  |      | 46,500                 | 46,500                        | 0                           | 0                    | 0                   | 0.00%                   |          |
| Outflows from financing activities                                                               |      |                        |                               |                             |                      |                     |                         |          |
| Repayment of borrowings                                                                          |      | (72,505)               | (72,505)                      | (43,285)                    | (42,877)             | 408                 | 0.94%                   |          |
| Transfer to reserves                                                                             |      | (692,228)              | (709,458)                     | (709,458)                   | (86,551)             | 622,907             | 87.80%                  | <b>A</b> |
|                                                                                                  |      | (764,733)              | (781,963)                     | (752,743)                   | (129,427)            | 623,315             | 82.81%                  |          |
| Amount attributable to financing activities                                                      |      | (718,233)              | (735,463)                     | (752,743)                   | (129,427)            | 623,315             | (82.81%)                |          |
| MOVEMENT IN SURPLUS OR DEFICIT                                                                   |      |                        |                               |                             |                      |                     |                         |          |
| Surplus or deficit at the start of the financial year                                            |      | 2,341,327              | 2,370,221                     | 2,370,221                   | 2,370,221            | 0                   | 0.00%                   |          |
| Amount attributable to operating activities                                                      |      | (356,987)              | (356,987)                     | 602,848                     | 740,388              | 137,541             | 22.82%                  |          |
| Amount attributable to investing activities                                                      |      | (1,266,107)            | (1,270,387)                   | (1,702,761)                 | (1,201,752)          | 501,009             | (29.42%)                |          |
| Amount attributable to financing activities                                                      |      | (718,233)              | (735,463)                     | (752,743)                   | (129,427)            | 623,315             | (82.81%)                |          |
| Surplus or deficit after imposition of general rates                                             | (a)  | (0)                    | 7,384                         | 517,565                     | 1,779,430            | 1,261,865           | (243.81%)               |          |
| · · · · · · · · · · · · · · · · · · ·                                                            | . ,  | ,                      | •                             | ,                           |                      |                     | . ,                     |          |

#### **BY PROGRAM BY PROGRAM**

|                                                                                                                                                                                                                                                                               |       |                          | Amended                  |                             |                        |                     |                       |          |
|-------------------------------------------------------------------------------------------------------------------------------------------------------------------------------------------------------------------------------------------------------------------------------|-------|--------------------------|--------------------------|-----------------------------|------------------------|---------------------|-----------------------|----------|
|                                                                                                                                                                                                                                                                               |       | Adopted<br>Annual        | Annual<br>Budget         | Amended YTD<br>Budget       | YTD<br>Actual          | Var. \$<br>(b)-(a)  | Var. %<br>(b)-(a)/(a) | Var.     |
|                                                                                                                                                                                                                                                                               | Note  | Budget<br>\$             | (d)<br>\$                | (a)<br>\$                   | (b)<br>\$              | \$                  | %                     |          |
| OPERATING ACTIVITIES                                                                                                                                                                                                                                                          |       | •                        | •                        | ,                           | Ţ                      | ,                   | 76                    |          |
| Revenue from operating activities                                                                                                                                                                                                                                             |       |                          |                          |                             |                        |                     |                       |          |
| Governance                                                                                                                                                                                                                                                                    |       | 5,000                    | 5,000                    | 3,328                       | 4,620                  | 1,292               | 38.83%                | •        |
| General Purpose Funding - Rates                                                                                                                                                                                                                                               | 6     | 2,691,930                | 2,691,930                | 2,691,930                   | 2,690,996              | (934)               | (0.03%)               | •        |
| General Purpose Funding - Other                                                                                                                                                                                                                                               |       | 677,186                  | 677,186                  | 438,755                     | 506,149                | 67,394              | 15.36%                | <b>A</b> |
| Law, Order and Public Safety                                                                                                                                                                                                                                                  |       | 96,364                   | 96,364                   | 73,894                      | 55,213                 | (18,681)            | (25.28%)              | _        |
| Health<br>Education and Welfare                                                                                                                                                                                                                                               |       | 7,834<br>750,434         | 7,834<br>750,434         | 4,544<br>474,640            | 3,564<br>523,244       | (980)               | (21.57%)              | ×.       |
| Community Amenities                                                                                                                                                                                                                                                           |       | 408,670                  | 408,670                  | 387,810                     | 395,587                | 48,604<br>7,777     | 10.24%<br>2.01%       |          |
| Recreation and Culture                                                                                                                                                                                                                                                        |       | 120,082                  | 120,082                  | 80,239                      | 72,804                 | (7,435)             | (9.27%)               | Ţ        |
| Transport                                                                                                                                                                                                                                                                     |       | 248,734                  | 248,734                  | 225,057                     | 242,857                | 17,800              | 7.91%                 | <u> </u> |
| Economic Services                                                                                                                                                                                                                                                             |       | 197,154                  | 197,154                  | 131,424                     | 124,715                | (6,709)             | (5.10%)               | •        |
| Other Property and Services                                                                                                                                                                                                                                                   |       | 147,772                  | 147,772                  | 98,496                      | 106,646                | 8,150               | 8.27%                 | •        |
|                                                                                                                                                                                                                                                                               | _     | 5,351,160                | 5,351,160                | 4,610,117                   | 4,726,395              |                     |                       |          |
| Expenditure from operating activities                                                                                                                                                                                                                                         |       |                          |                          |                             |                        |                     |                       |          |
| Governance                                                                                                                                                                                                                                                                    |       | (487,839)                | (487,839)                | (374,982)                   | (340,429)              | 34,553              | 9.21%                 | _        |
| General Purpose Funding                                                                                                                                                                                                                                                       |       | (388,158)                | (388,158)                | (269,716)                   | (299,218)              | (29,502)            | (10.94%)              | •        |
| Law, Order and Public Safety                                                                                                                                                                                                                                                  |       | (435,629)                | (435,629)                | (304,173)                   | (373,074)              | (68,901)            | (22.65%)              | ▼        |
| Health                                                                                                                                                                                                                                                                        |       | (187,354)                | (187,354)                | (117,375)                   | (135,420)              | (18,045)            | (15.37%)              | ▼        |
| Education and Welfare                                                                                                                                                                                                                                                         |       | (802,745)                | (802,745)                | (556,744)                   | (573,414)              | (16,670)            | (2.99%)               | ▼        |
| Community Amenities                                                                                                                                                                                                                                                           |       | (692,713)                | (692,713)                | (462,228)                   | (448,532)              | 13,696              | 2.96%                 | _        |
| Recreation and Culture                                                                                                                                                                                                                                                        |       | (2,226,424)              | (2,229,849)              | (1,537,136)                 | (1,416,468)            | 120,668             | 7.85%                 | _        |
| Transport                                                                                                                                                                                                                                                                     |       | (2,799,641)              | (2,799,641)              | (1,857,575)                 | (1,928,887)            | (71,312)            | (3.84%)               | •        |
| Economic Services                                                                                                                                                                                                                                                             |       | (523,860)                | (523,860)                | (353,492)                   | (309,584)              | 43,908              | 12.42%                | _        |
| Other Property and Services                                                                                                                                                                                                                                                   | _     | (591,369)                | (587,944)                | (432,960)                   | (401,394)              | 31,566              | 7.29%                 | _        |
|                                                                                                                                                                                                                                                                               |       | (9,135,732)              | (9,135,732)              | (6,266,381)                 | (6,226,421)            |                     |                       |          |
|                                                                                                                                                                                                                                                                               |       |                          |                          |                             |                        |                     |                       |          |
| Non-cash amounts excluded from operating activities  Amount attributable to operating activities                                                                                                                                                                              | (b) _ | 3,427,585<br>(356,987)   | 3,427,585<br>(356,987)   | 2,259,112<br><b>602,848</b> | 2,240,414<br>740,388   | (18,698)<br>137,541 | (0.83%)               |          |
| INVESTING ACTIVITIES Inflows from investing activities                                                                                                                                                                                                                        |       |                          |                          |                             |                        |                     |                       |          |
| Proceeds from capital grants, subsidies and contributions                                                                                                                                                                                                                     |       | 1,735,797                | 1,735,797                | 778,753                     | 425,637                | (353,116)           | (45.34%)              | •        |
| Proceeds from disposal of assets                                                                                                                                                                                                                                              |       | 112,000                  | 134,200                  | 134,200                     | 177,655                | 43,455              | 32.38%                | •        |
| Proceeds from financial assets at amortised cost - self supporting loans                                                                                                                                                                                                      |       | 24,507                   | 24,507                   | 12,253                      | 12,152                 | (101)               | (0.82%)               |          |
| iouis                                                                                                                                                                                                                                                                         | -     | 1,872,304                | 1,894,504                | 925,206                     | 615,444                | (309,762)           | (13.79%)              | Ť        |
| Outflows from investing activities                                                                                                                                                                                                                                            |       |                          |                          |                             |                        |                     |                       |          |
| Payments for financial assets at amortised cost - self supporting loans                                                                                                                                                                                                       |       | 0                        | 0                        | 0                           | 0                      | 0                   |                       |          |
| Payments for property, plant and equipment                                                                                                                                                                                                                                    | Š     | (1,013,302)              | (1,018,272)              | (828,932)                   | (632,618)              | 196,314             | 23.68%                |          |
| Payments for construction of infrastructure                                                                                                                                                                                                                                   |       | (2,125,109)              | (2,146,619)              | (1,799,035)                 | (1,184,578)            | 614,457             | 34.15%                | _        |
|                                                                                                                                                                                                                                                                               | -     | (3,138,411)              | (3,164,891)              | (2,627,967)                 | (1,817,196)            | 810,771             | 57.84%                |          |
| Non-cash amounts excluded from investing activities                                                                                                                                                                                                                           | 2(b)  | 0                        | 0                        | 0                           | 0                      | 0                   | 0.00%                 |          |
| Amount attributable to investing activities                                                                                                                                                                                                                                   |       | (1,266,107)              | (1,270,387)              | (1,702,761)                 | (1,201,752)            | 501,009             | 34.03%                |          |
| FINANCING ACTIVITIES                                                                                                                                                                                                                                                          |       |                          |                          |                             |                        |                     |                       |          |
| Inflows from financing activities                                                                                                                                                                                                                                             |       |                          |                          |                             |                        |                     |                       |          |
| Proceeds from new loans                                                                                                                                                                                                                                                       |       | 0                        | 0                        | 0                           | 0                      | 0                   |                       |          |
| Transfer from Reserves                                                                                                                                                                                                                                                        |       | 46,500                   | 46,500                   | 0                           | 0                      | 0                   |                       |          |
| Transfer from Reserves                                                                                                                                                                                                                                                        | -     | 46,500                   | 46,500                   | 0                           | 0                      | 0                   |                       |          |
| Outflows from financing activities                                                                                                                                                                                                                                            |       | .0,500                   | .0,500                   |                             | ŭ                      | Ü                   |                       |          |
| Repayment of borrowings                                                                                                                                                                                                                                                       |       | (72,505)                 | (72,505)                 | (43,285)                    | (42,877)               | 408                 | 0.94%                 |          |
| Transfer to Reserves                                                                                                                                                                                                                                                          |       | (692,228)                | (709,458)                | (709,458)                   | (86,551)               | 622,907             | 87.80%                |          |
|                                                                                                                                                                                                                                                                               | •     | (764,733)                | (781,963)                | (752,743)                   | (129,427)              | 623,315             |                       |          |
| Amount attributable to financing activities                                                                                                                                                                                                                                   | -     | (718,233)                | (735,463)                | (752,743)                   | (129,427)              | 623,315             |                       |          |
|                                                                                                                                                                                                                                                                               |       |                          |                          |                             |                        |                     |                       |          |
| ·                                                                                                                                                                                                                                                                             |       |                          |                          |                             |                        |                     |                       |          |
| MOVEMENT IN SURPLUS OR DEFICIT                                                                                                                                                                                                                                                |       | 2,341.327                | 2,370.221                | 2,370.221                   | 2,370.221              |                     |                       |          |
| MOVEMENT IN SURPLUS OR DEFICIT Surplus or deficit at the start of the financial year                                                                                                                                                                                          |       | 2,341,327<br>(356,987)   | 2,370,221<br>(356,987)   | 2,370,221<br>602.848        | 2,370,221<br>740,388   |                     |                       |          |
| MOVEMENT IN SURPLUS OR DEFICIT Surplus or deficit at the start of the financial year Amount attributable to operating activities                                                                                                                                              |       | (356,987)                | (356,987)                | 602,848                     | 740,388                |                     |                       |          |
| MOVEMENT IN SURPLUS OR DEFICIT Surplus or deficit at the start of the financial year Amount attributable to operating activities Amount attributable to investing activities                                                                                                  |       | (356,987)<br>(1,266,107) | (356,987)<br>(1,270,387) | 602,848<br>(1,702,761)      | 740,388<br>(1,201,752) |                     |                       |          |
| MOVEMENT IN SURPLUS OR DEFICIT Surplus or deficit at the start of the financial year Amount attributable to operating activities Amount attributable to investing activities Amount attributable to financing activities Surplus or deficit after imposition of general rates | -     | (356,987)                | (356,987)                | 602,848                     | 740,388                |                     |                       |          |