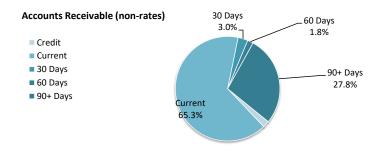

The closing surplus as of 28 February 2025 is \$1,779,430.

Total rates outstanding at the end of February 2025 were \$323,532. Payments to 28 February 2025 were \$3,057,118, which equates to 90.4% of net rates collected. Those ratepayers who have not paid in full, chosen to pay by instalments, or entered a payment arrangement are being followed up in accordance with Council Policy F.14 - Rate Recovery.