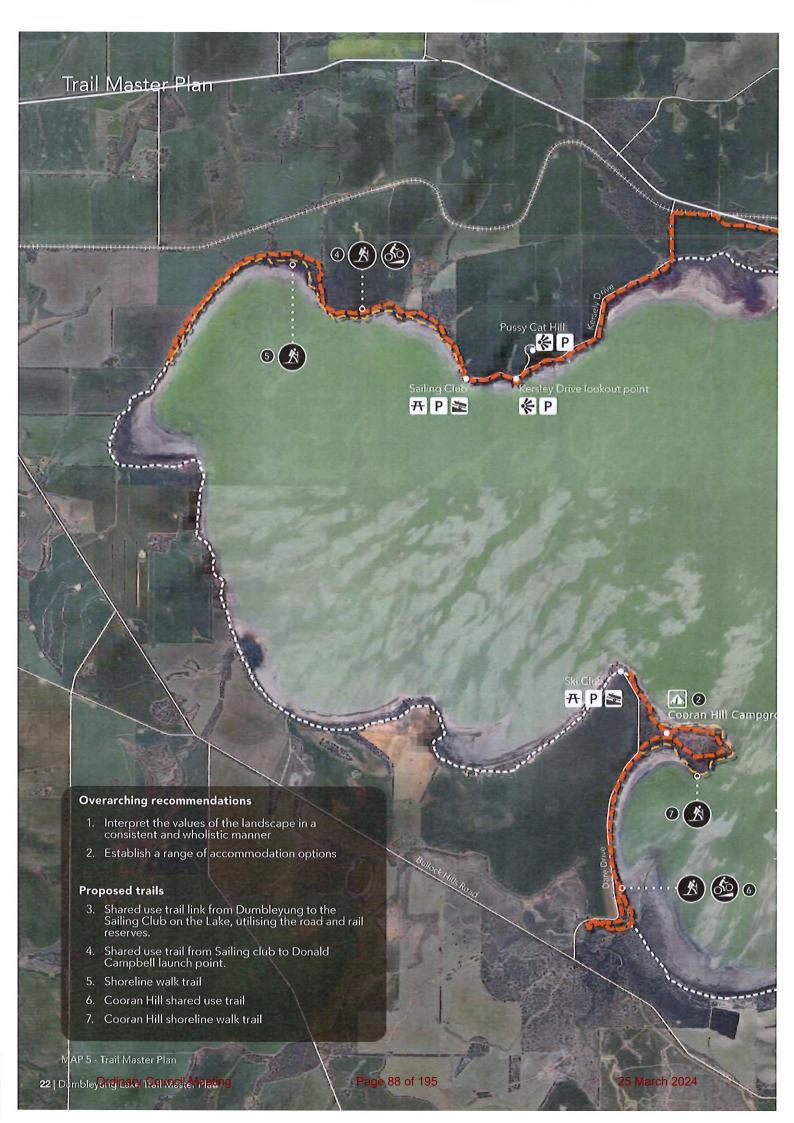

ect area for use in determining concept trail alignments. Site assessment will include cultural heritage assessment, dieback assessment and ecological assessments. Design of trails will aim to minimise impacts to native vegetation and cultural heritage with trail alignment micro sited during detailed design phase to avoid sensitive vegetation and any cultural heritage sites uncovered in corridor assessments.

Upgrades to existing facilities are proposed in order to ensure these locations function appropriately as trailheads for visitors. The Sailing Club and Ski Club locations require upgrades to toilet facilities and carparking, these sites and the Kersley Drive lookout will require trailhead signage to allow visitors to orient themselves and choose a trail appropriate to their ability.











#### Full Lake circumference trail

A trail around the full circumference of Lake Dumbleyung has been suggested as an opportunity since 2002, with the vision for a shared use multi day experience. Previous studies (2011 Trail Development Plan) and this current study note significant constraints relating to development of a full lake circumference trail. Constraints include narrow foreshore, fluctuating water levels, areas of steep rocky terrain, tenure complexities and limited market appeal for a trail of this distance.

The shorter trail experiences outlined in this Master Plan will appeal to a wider visitor market and are more achievable in regards to overcoming the constraints identified. These proposals will still support other activation initiatives outlined in the Shire of