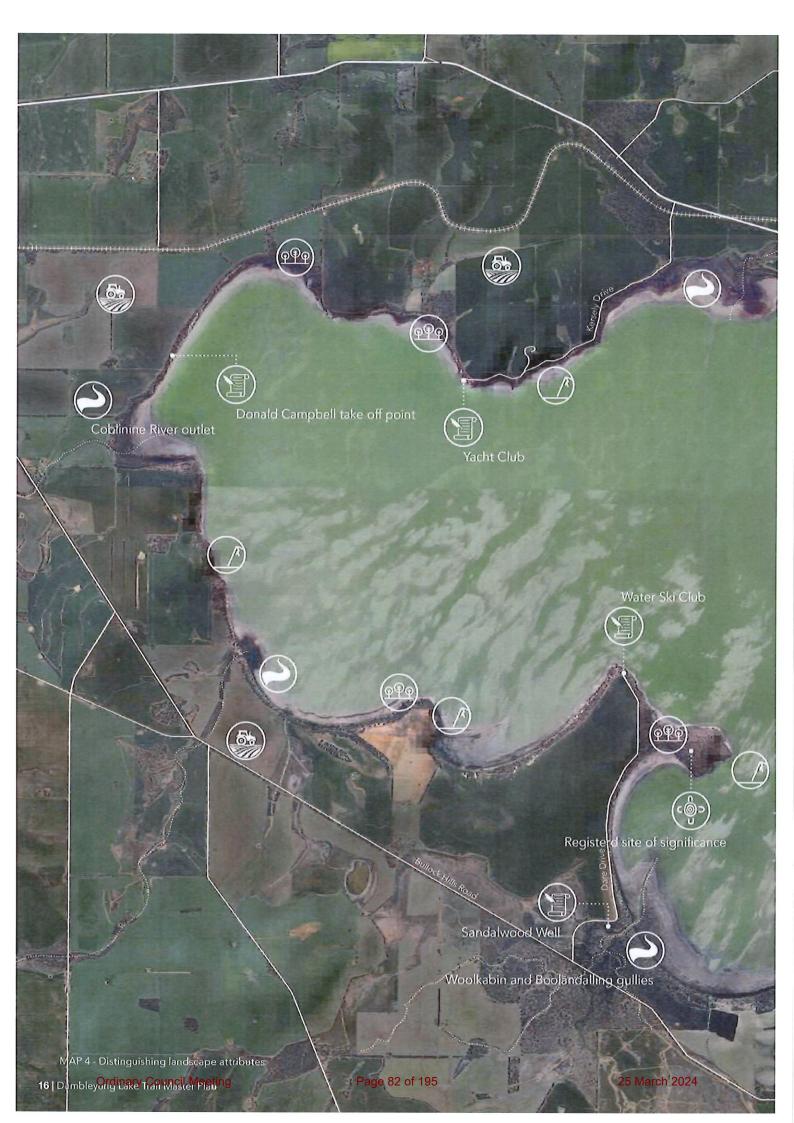

that the offerings meet the needs of both locals and visitors. Create opportunities for day trippers to engage with local events or community-driven trail activities. This could involve local volunteer groups or special trail events that align with their interests.

Marketing and Promotion - tailoring marketing efforts to highlight the scenic and leisurely aspects of the trails can attract both long-stay and short-term visitors. Promotional materials should emphasise the relaxing and family-friendly nature of the trails, appealing to those who prioritise visiting friends and family while also enjoying local natural attractions. Wuddi Cultural Tours will also appeal to the identified target markets, strategic bolstering of marketing and promotion of this experience will attract visitors.





# 3.0 Trails Vision

# 3.1 Vision

The Shire of Dumbleyung is working towards establishing Dumleyung and Lake Dumbleyung as a destination. Celebrating and activating Lake Dumbleyung has been identified as a key transformational project which will help in achieving this vision.

With this overarching vision in mind, the vision for trails is

Trails at Lake Dumbleyung will offer world class, accessible experiences which showcase the layers of history evident and distinctive features of the unique landscape. Trails will provide a low impact and immersive means to explore the Lake and its values.



# 3.2 Guiding principles

The three key principles which should guide development of trails experiences are:

### **Exceptional experiences**

Trails will be easy to get to, captivating and mem