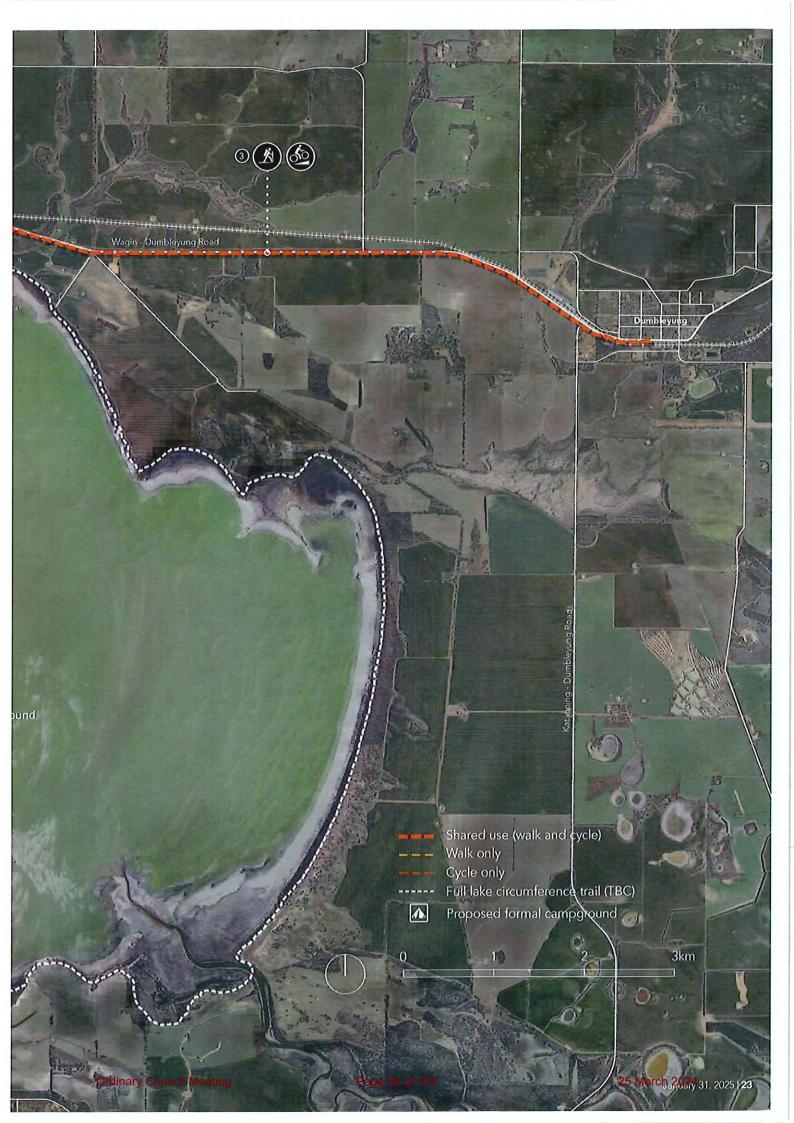

t area for use in determining concept trail alignments. Site assessment will include cultural heritage assessment, dieback assessment and ecological assessments. Design of trails will aim to minimise impacts to native vegetation and cultural heritage with trail alignment micro sited during detailed design phase to avoid sensitive vegetation and any cultural heritage sites uncovered in corridor assessments.

Upgrades to existing facilities are proposed in order to ensure these locations function appropriately as trailheads for visitors. The Sailing Club and Ski Club locations require upgrades to toilet facilities and carparking, these sites and the Kersley Drive lookout will require trailhead signage to allow visitors to orient themselves and choose a trail appropriate to their ability.











#### Full Lake circumference trail

A trail around the full circumference of Lake Dumbleyung has been suggested as an opportunity since 2002, with the vision for a shared use multi day experience. Previous studies (2011 Trail Development Plan) and this current study note significant constraints relating to development of a full lake circumference trail. Constraints include narrow foreshore, fluctuating water levels, areas of steep rocky terrain, tenure complexities and limited market appeal for a trail of this distance.

The shorter trail experiences outlined in this Master Plan will appeal to a wider visitor market and are more achievable in regards to overcoming the constraints identified. These proposals will still support other activation initiatives outlined in the Shire of Du