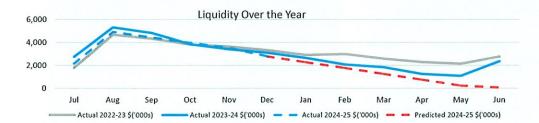

#### 8.1.1 MONTHLY FINANCIAL REPORT - FEBRUARY 2025

| AUTHOR OF REPORT:       | Manager of Finance       |
|-------------------------|--------------------------|
| SENIOR OFFICER:         | Chief Executive Officer  |
| DISCLOSURE OF INTEREST: | Nil                      |
| FILE REFERENCE:         | FM.FI.1                  |
| ATTACHMENTS:            | Monthly Financial Report |

#### **BRIEF SUMMARY**

The February 2025 Monthly Financial Report is attached.

The closing surplus as of 28 February 2025 is \$1,779,430.

Total rates outstanding at the end of February 2025 were \$323,532. Payments to 28 February 2025 were \$3,057,118, which equates to 90.4% of net rates collected. Those ratepayers who have not paid in full, chosen to pay by instalments, or entered a payment arrangement are being followed up in accordance with Council Policy F.14 - Rate Recovery.

The Shire has a total of \$5,426,396 invested in interest bearing accounts which are currently earning interest of 4.13% on Treasury OCDF (\$1,849,933), 4.34% on Treasury Reserve Term Deposit (\$3,353,780), 3.5% on CBA Municipal Account \$161,581) and 0.6% on CBA Reserve Account (\$61,101).