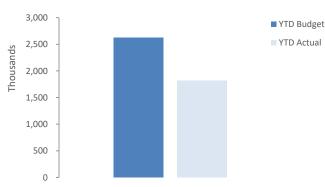

#### 2 STATEMENT OF FINANCIAL ACTIVITY INFORMATION

|                                                                    |     | Adopted      | Last         | Year             |
|--------------------------------------------------------------------|-----|--------------|--------------|------------------|
|                                                                    |     | Budget       | Year         | to               |
| (a) Net current assets used in the Statement of Financial Activity |     | Opening      | Closing      | Date             |
|                                                                    |     | 30 June 2024 | 30 June 2024 | 28 February 2025 |
| Current assets                                                     |     |              |              |                  |
| Cash and cash equivalents                                          |     | 3,272,420    | 5,626,702    | 5,427,127        |
| Financial assets at amortised cost                                 |     | 22,560       | 0            | 0                |
| Rates receivables                                                  |     | 0            | 65,719       | 244,879          |
| Receivables                                                        |     | 143,235      | 141,787      | 156,317          |
| Other current assets                                               |     | 63,263       | 156,459      | 87,016           |
|                                                                    |     | 3,501,478    | 5,990,667    | 5,915,339        |
| Less: Current liabilities                                          |     |              |              |                  |
| Payables                                                           |     | (203,523)    | (159,637)    | (324,160)        |
| Borrowings                                                         |     | 0            | (72,505)     | (29,628)         |
| Contract liabilities                                               |     | (58,605)     | (113,142)    | (404,128)        |
| Provisions                                                         |     | (494,156)    | (550,278)    | (550,278)        |
|                                                                    |     | (756,284)    | (895,562)    | (1,308,195)      |
| Net Current Assets                                                 |     | 2,745,194    | 5,095,105    | 4,607,144        |
| Less: Total adjustments to net current assets                      | (c) | (2,745,194)  | (2,724,884)  | (2,827,714)      |
| Closing funding surplus / (deficit)                                |     | 0            | 2,370,221    | 1,779,430        |
|                                                                    |     |              |              |                  |

| Non-cash items excluded from operating activities             | Notes | Adopted Budget | YTD<br>Budget<br>(a) | YTD<br>Actual<br>(b) |  |
|---------------------------------------------------------------|-------|----------------|----------------------|----------------------|--|
|                                                               | '     | \$             | \$                   | \$                   |  |
| Adjustments to operating activities                           |       |                |                      |                      |  |
| Less: Profit on asset disposals                               |       | (10,589)       | (7,056)              | (31,623)             |  |
| Less: Movement in liabilities associated with restricted cash |       | 0              | 0                    | 14,446               |  |
| Movement in employee benefit provisions                       |       | 28,068         | 0                    | 0                    |  |
| Add: Loss on asset disposals                                  |       | 10,846         | 0                    | 8,000                |  |
| Add: Depreciation on assets                                   |       | 3,399,260      | 2,266,168            | 2,249,591            |  |
| Total non-cash items excluded from operating activities       |       | 3,427,585      | 2,259,112            | 2,240,414            |  |