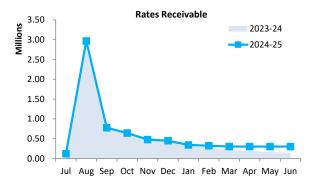

The closing surplus as of 28 February 2025 is \$1,779,430.

Total rates outstanding at the end of February 2025 were \$323,532. Payments to 28 February 2025 were \$3,057,118, which equates to 90.4% of net rates collected. Those ratepayers who have not paid in full, chosen to pay by instalments, or entered a payment arrangement are being followed up in accordance with Council Policy F.14 - Rate Recovery.