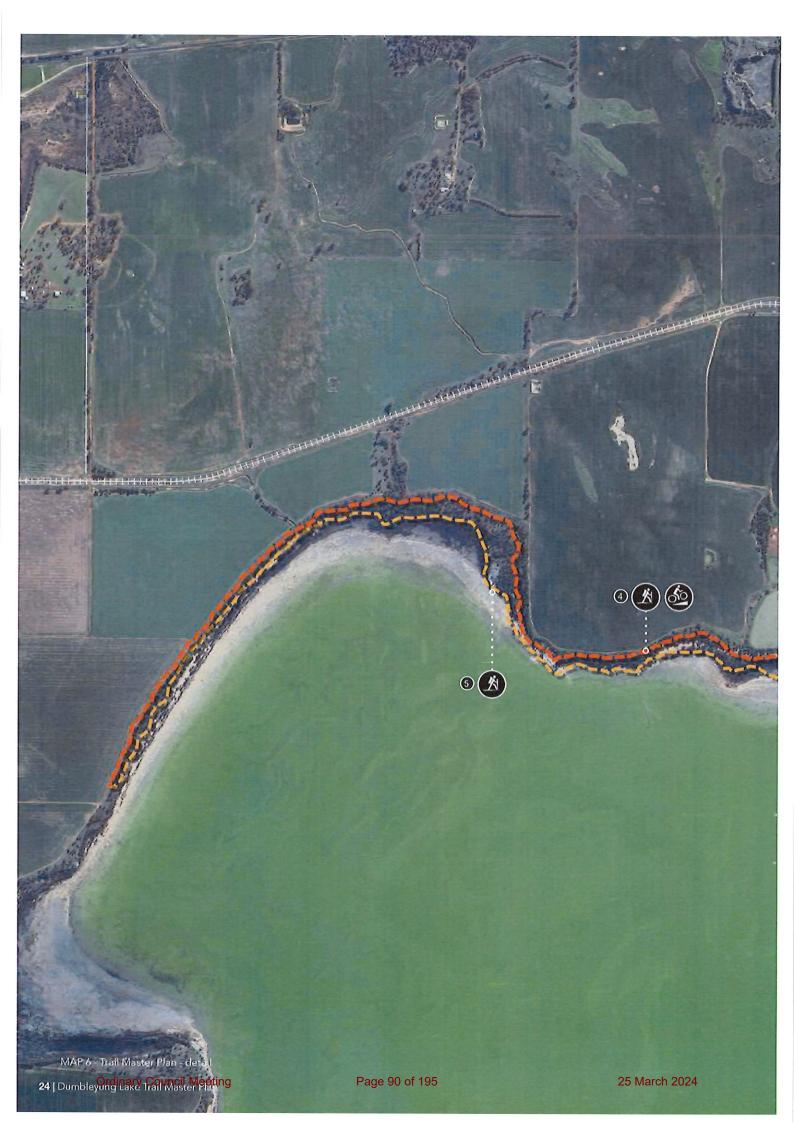

area for use in determining concept trail alignments. Site assessment will include cultural heritage assessment, dieback assessment and ecological assessments. Design of trails will aim to minimise impacts to native vegetation and cultural heritage with trail alignment micro sited during detailed design phase to avoid sensitive vegetation and any cultural heritage sites uncovered in corridor assessments.

Upgrades to existing facilities are proposed in order to ensure these locations function appropriately as trailheads for visitors. The Sailing Club and Ski Club locations require upgrades to toilet facilities and carparking, these sites and the Kersley Drive lookout will require trailhead signage to allow visitors to orient themselves and choose a trail appropriate to their ability.











#### Full Lake circumference trail

A trail around the full circumference of Lake Dumbleyung has been suggested as an opportunity since 2002, with the vision for a shared use multi day experience. Previous studies (2011 Trail Development Plan) and this current study note significant constraints relating to development of a full lake circumference trail. Constraints include narrow foreshore, fluctuating water levels, areas of steep rocky terrain, tenure complexities and limited market appeal for a trail of this distance.

The shorter trail experiences outlined in this Master Plan will appeal to a wider visitor market and are more achievable in regards to overcoming the constraints identified. These proposals will still support other activation initiatives outlined in the Shire of Dumb