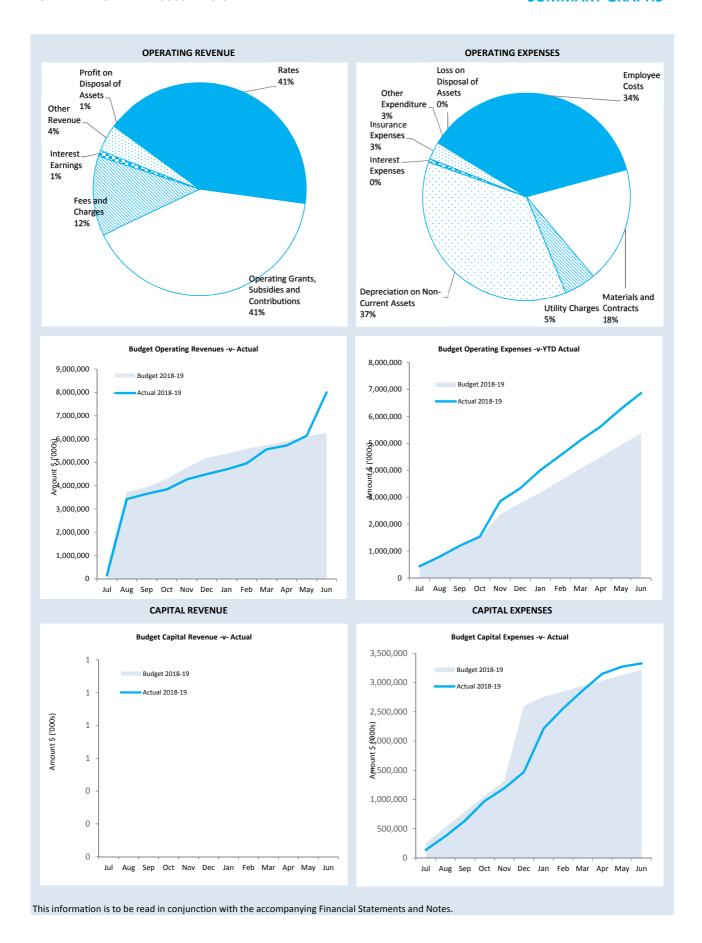

cial report in conformity with Australian Accounting Standards requires management to make judgements, estimates and assumptions that effect the application of policies and reported amounts of assets and liabilities, income and expenses. The estimates and associated assumptions are based on historical experience and various other factors that are believed to be reasonable under the circumstances; the results of which form the basis of making the judgements about carrying values of assets and liabilities that are not readily apparent from other sources. Actual results may differ from these estimates.

#### **ROUNDING OFF FIGURES**

All figures shown in this statement are rounded to the nearest dollar.



# MONTHLY FINANCIAL REPORT FOR THE PERIOD ENDED 30 JUNE 2019

#### **SUMMARY GRAPHS**





# KEY TERMS AND DESCRIPTIONS FOR THE PERIOD ENDED 30 JUNE 2019

# **STATUTORY REPORTING PROGRAMS**

City operations as disclosed in these financial statements encompass the following service orientated activities/programs.

| PROGRAM NAME                       | OBJECTIVE                                                                                                               | ACTIVITIES                                                                                                                                                                                                                                                                                   |
|------------------------------------|--------------------------------------------------------------------------------------