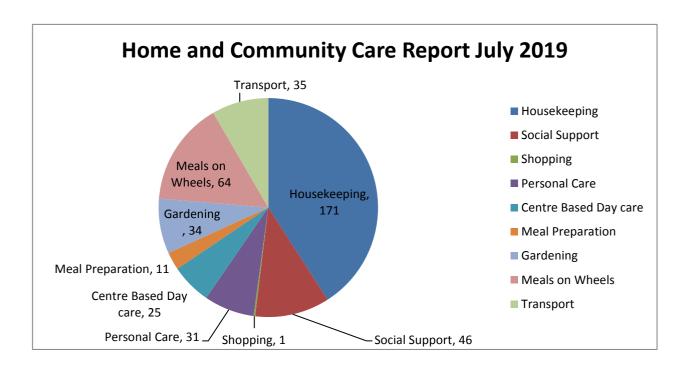

also be advertising this on our website, Facebook and Wagin Woolpress.

I have attached to my report a copy of the 2019 Council election timetable for your information.

#### AGED CARE:

#### **HOME AND COMMUNITY CARE REPORT JULY 2019**

## **CLIENTS:**

81 clients received one or more services for July:

| Service          | Number of Clients |
|------------------|-------------------|
| Housekeeping     | 56                |
| Social Support   | 11                |
| Shopping         | 1                 |
| Personal Care    | 3                 |
| Centre Based Day | 17                |
| care             |                   |
| Meal Preparation | 2                 |
| Gardening        | 32                |
| Meals on Wheels  | 5                 |
| Transport        | 10                |



104



| Types of services provided | Monthly<br>Contracted | Hours<br>Provided | Variance | Contracted | Year to date |
|----------------------------|-----------------------|-------------------|----------|------------|--------------|
| Domestic<br>Assistance     | 243                   | 215               | -28      | 2913       | 215          |
| Social Support             | 54                    | 45                | -9       | 651        | 45           |
| Personal Care              | 16                    | 27                | 11       | 190        | 27           |
| Centre Based<br>Day Care   | 120                   | 25                | -95      | 1442       | 25           |
| Respite Care               | 1.5                   | 0                 | -1.5     | 18         | 0