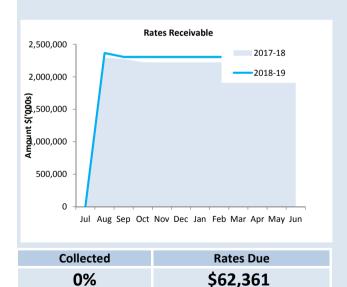

| 0         |
| Loans receivable - clubs/ir | nstitutions      |             |         |          | 18,758    |
| Income in advance           |                  |             |         |          | 0         |
| Doubtful Debtors            |                  |             |         |          | (10,234)  |
|                             |                  |             |         |          | 0         |
| Total Receivables Genera    | l Outstanding    |             |         |          | 1,046,627 |
| Amounts shown above in      | clude GST (where | applicable) |         |          |           |
|                             | •                |             |         |          |           |

#### **KEY INFORMATION**

sold and services performed in the ordinary course of business.



#### SIGNIFICANT ACCOUNTING POLICIES

Trade and other receivables include amounts due from ratepayers for unpaid Trade and other receivables include amounts due from ratepayers for unpaid trates and service charges and other rates and service charges and other amounts due from third parties for goods amounts due from third parties for goods sold and services performed in the ordinary course of business. Receivables expected to be collected within 12 months of the end of the reporting period are classified as current assets. All other receivables are classified as non-current assets. Collectability of trade and other receivables is reviewed on an ongoing basis. Debts that are known to be uncollectible are written off when identified. An allowance for doubtful debts is raised when there is