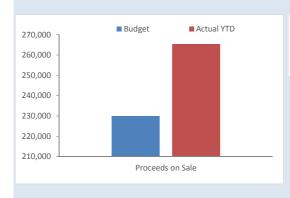

| DESCRIPTION      | REPLACEMENT COST (\$) | FAIR VALUE (LEVEL 3) (\$) |
|------------------|-----------------------|---------------------------|
| Culverts         | 7,341,511             | 2,941,809                 |
| Stormwater Pipes | 812,591               | 474,785                   |
| TOTAL            | \$8,154,102           | \$3,416,594               |