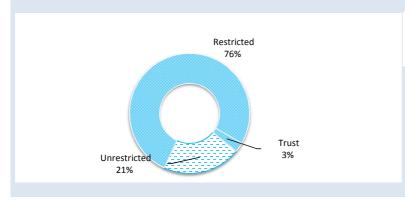

nd, cash at bank, deposits available on demand with banks and other short term highly liquid investments that are readily convertible to known amounts of cash and which are subject to an insignificant risk of changes in value and bank overdrafts. Bank overdrafts are reported as short term borrowings in current liabilities in convertible to known amounts of cash and which are the statement of financial position.

#### **KEY INFORMATION**

Cash and cash equivalents include cash on hand, cash at bank, deposits available on demand with banks and other short term highly liquid investments that are readily subject to an insignificant risk of changes in value and bank overdrafts. Bank overdrafts are reported as short term borrowings in current liabilities in the statement of financial position.



| Total Cash | Unrestricted |
|------------|--------------|
| \$1.81 M   | \$.38 M      |



# **OPERATING ACTIVITIES** NOTE 4 **RECEIVABLES**

| Rates Receivable                                                                                                    | 30 June 2018                                              | 30 June 2019                                              |
|---------------------------------------------------------------------------------------------------------------------|-----------------------------------------------------------|-----------------------------------------------------------|
| Opening Arrears Previous Years<br>Levied this year<br><u>Less</u> Collections to date<br>Equals Current Outstanding | \$<br>43,311<br>2,469,127<br>(2,445,394)<br><b>67,044<