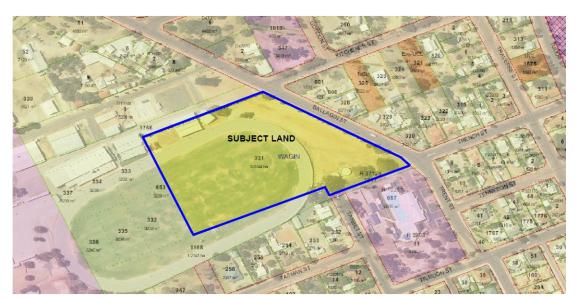

ration Plan - Lot 1 (No.7) Ballagin Street, Wagin (Source: Landgate)

Pursuant to Council's resolution in this matter, a meeting was held at the Shire Administration Centre on 3 July 2019 with representatives from Telstra to discuss and explain Council's decision to refuse the development application for Lot 1 (No.7) Ballagin Street which was Telstra's preferred site option.

At that meeting Telstra acknowledged Council's concerns regarding the proposed development of Lot 1 (No.7) Ballagin Street for the intended purpose and advised of its desire to instead proceed with developing portion of Lot 331 (No.1) Ballagin Street, Wagin located immediately south in accordance with the terms and conditions of the previous development approval issued by Council for this property on 21 August 2018.



Location & Lot Configuration Plan - Lot 331 (No.1) Ballagin Street, Wagin (Source: Landgate)

The Lands Division of the Department of Planning, Lands & Heritage (DPLH) has advised that in order for Lot 331 to be developed and used by Telstra for the intended purpose the Shire must agree to change the current land tenure of all or portion of Lot 331. This can be attributed to Lot 331 being a Crown Grant in Trust owned by the Shire of Wagin which is required to be used solely for agricultural and recreational purposes in connection with the Wagin Arthur Districts Agricultural and Horticultural Industrial Society. The Lands Division of DPLH advised

that the development and use of a telecommunications tower on the land is not in keeping with the original intended purpose of the Crown Grant