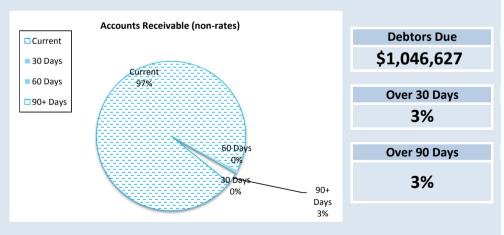

receivables include amounts due from ratepayers for unpaid Trade and other receivables include amounts due from ratepayers for unpaid trates and service charges and other rates and service charges and other amounts due from third parties for goods amounts due from third parties for goods sold and services performed in the ordinary course of business. Receivables expected to be collected within 12 months of the end of the reporting period are classified as current assets. All other receivables are classified as non-current assets. Collectability of trade and other receivables is reviewed on an ongoing basis. Debts that are known to be uncollectible are written off when identified. An allowance for doubtful debts is raised when there is objective evidence that they will not be collectible.





# OPERATING ACTIVITIES NOTE 5 RATE REVENUE

| <b>General Rate Revenue</b>      |            |            |             |           | Budge   | et    |           |           | YTD A   | tual  |           |
|----------------------------------|------------|------------|-------------|-----------|---------|-------|-----------|-----------|---------|-------|-----------|
|                                  |            | Number of  | Rateable    | Rate      | Interim | Back  | Total     | Rate      | Interim | Back  | Total     |
|                                  | Rate in    | Properties | Value       | Revenue   | Rate    | Rate  | Revenue   | Revenue   | Rates   | Rates | Revenue   |
| RATE TYPE                        | \$         |            |             | \$        | \$      | \$    | \