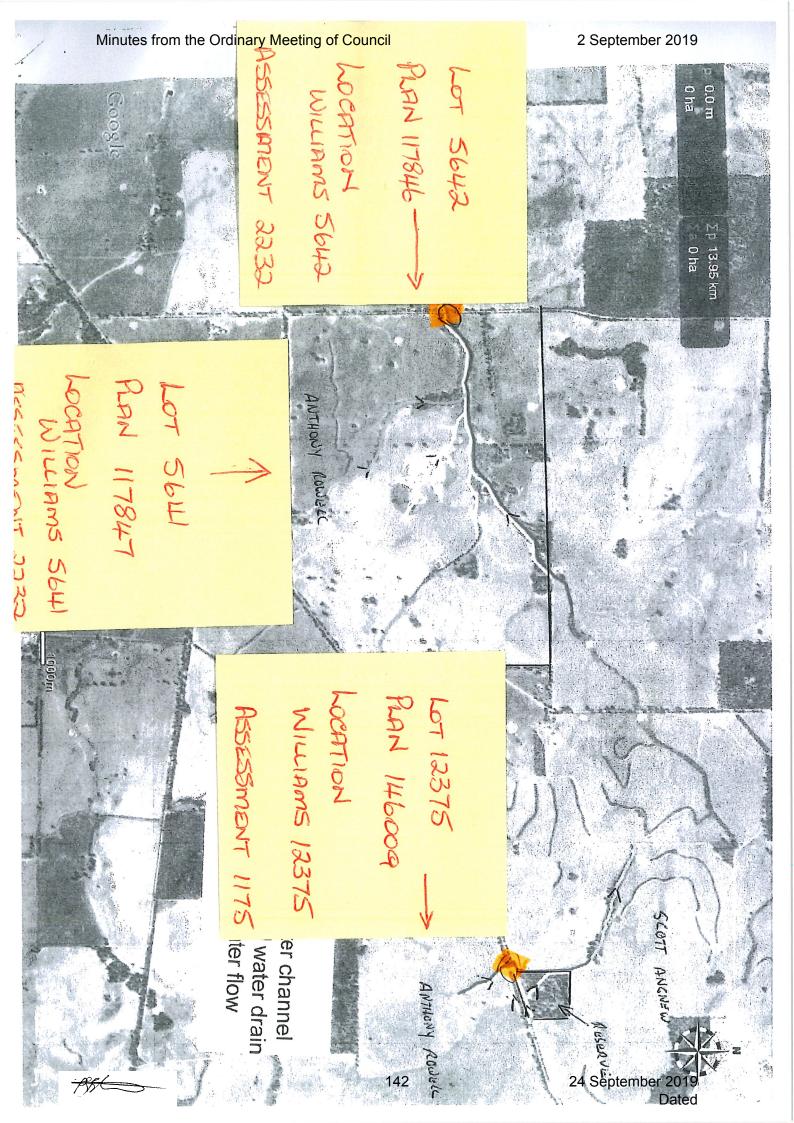

### 6. PUBLIC FORUM (PETITION/DEPUTATIONS/PRESENTATIONS)

**Anthony Rowell** – (Proponent Item 13.3) addressed Council and offered some further information on improving drainage on his and Scott Angwin's properties and the two crossings being Robinson and Dongolocking roads.

The existing pipes are not adequate and would like the Shire to replace the pipes with 900mm pipes to accommodate the increased water flow. This drainage upgrade will provide on-going benefits to the existing road infrastructure well into the future.

Mr Rowell advised the drainage project is costing the proponents some \$80,000 - \$100,000 and would like Council to bear the cost of the new pipes.

**Brian Noble** – (Proponent Item 13.2) addressed Council about the proposed Vintage Caravan Museum to be located in the Exhibition Shed at the Showgrounds.