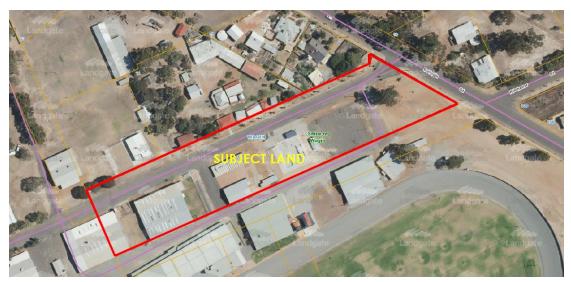

new telecommunications infrastructure on the land to enable the State of Western Australia to lease this land to Telstra Corporation Limited directly; and
- iii) Designate the majority balance portion of Lot 331 as a Crown reserve with a management order issued in favour of the Shire of Wagin for showground and recreational purposes.

#### **BACKGROUND & COMMENT**

At its May 2019 Ordinary Meeting Council refused a development application submitted by Visionstream Pty Ltd on behalf of Telstra Corporation Limited to construct a new mobile phone base station on portion of Lot 1 (No.7) Ballagin Street, Wagin due to concerns regarding its proposed location, proximity to local residents and potential to hinder the future possible development of sporting and showground facilities on the land.



Location & Lot Configuration Plan - Lot 1 (No.7) Ballagin Street, Wagin (Source: Landgate)

Pursuant to Council's resolution in this matter, a meeting was held at the Shire Administration Centre on 3 July 2019 with representatives from Telstra to discuss and explain Council's decision to refuse the development application for Lot 1 (No.7) Ballagin Street which was Telstra's preferred site option.

At that meeting Telstra acknowledged Council's concerns regarding the proposed development of Lot 1 (No.7) Ballagin Street for the intended purpose and advised of its desire to instead proceed with developing portion of Lot 331 (No.1) Ballagin Street, Wagin located immediately south in accordance with the terms and conditions of the previous development approval issued by Council for this prope