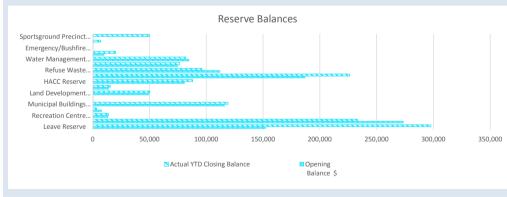

,914               | 0                | 0                | 2,000          | 6,914                     |
| Sportsground Precinct Redevelopment Reserve    | 0         | 0               | 0               | 50,000           | 50,000              | 0                | 0                | 50,000         | 50,000                    |
|                                                | 1,177,376 | 30,952          | 27,026          | 251,117          | 399,886             | (224,250)        | (224,250)        | 1,235,195      | 1,380,038                 |
|                                                |           |                 |                 |                  |                     |                  |                  |                |                           |

#### **KEY INFORMATION**





NOTE 10
GRANTS AND CONTRIBUTIONS

**Grants and Contributions** 

|                                                                | Annual Budget | YTD Budget | YTD Actual | YTD Variance |
|----------------------------------------------------------------|---------------|------------|------------|--------------|
| Operating grants, subsidies and contributions                  |               |            |            |              |
| General Purpose Funding                                        |               |            |            |              |
| Grants Commission - General                                    | 420,780       | 420,780    | 903,118    | 482,338      |
| Grants Commission - Roads                                      | 211,141       | 211,141    | 500,584    | 28