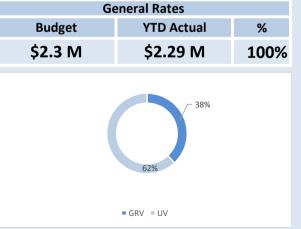

|             |           |         |       | 2,300,190 |           |         |       | 2,292,669 |
| Ex-Gratia Rates                  |            |            |             |           |         |       | 12,151    |           |         |       | 12,150    |
| <b>Total General Rates</b>       |            |            |             |           |         |       | 2,312,341 |           |         |       | 2,304,819 |

**KEY INFORMATION** 

#### SIGNIFICANT ACCOUNTING POLICIES

Rates, grants, donations and other contributions are recognised as revenues when the local government obtains control over the assets comprising the contributions. Control over assets acquired from rates is obtained at the commencement of the rating period or, where earlier, upon receipt of the rates.







# OPERATING ACTIVITIES NOTE 6 DISPOSAL OF ASSETS

|            |                    |          |          | Budget |        |          |          | YTD Actual |         |
|------------|--------------------|----------|----------|--------|--------|----------|----------|------------|---------|
|            |                    | Net Book |          |        |        | Net Book |          |            |         |
| Asset Ref. | Asset Description  | Value    | Proceeds | Profit | (Loss) | Value    | Proceeds | Profit     | (Loss)  |
|            |                    | \$       | \$       | \$     | \$     | \$       | \$       | \$         | \$      |
| P02        | Deputy CEO Vehicle | 12,453   | 27,000   | 14,547 |        | 16,650   | 27,273   | 10,623     |         |
| P08        | EHO V