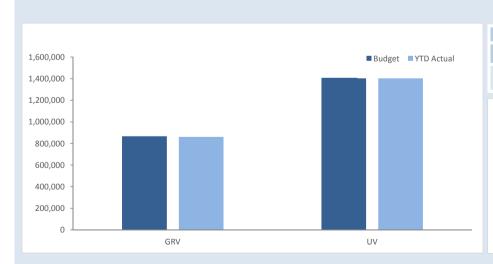

|            |             |           |         |       | 2,300,190 |           |         |       | 2,292,669 |
| Ex-Gratia Rates                  |            |            |             |           |         |       | 12,151    |           |         |       | 12,150    |
| <b>Total General Rates</b>       |            |            |             |           |         |       | 2,312,341 |           |         |       | 2,304,819 |

**KEY INFORMATION** 

#### SIGNIFICANT ACCOUNTING POLICIES

Rates, grants, donations and other contributions are recognised as revenues when the local government obtains control over the assets comprising the contributions. Control over assets acquired from rates is obtained at the commencement of the rating period or, where earlier, upon receipt of the rates.







# OPERATING ACTIVITIES NOTE 6 DISPOSAL OF ASSETS

|            |                    |          |          | Budget |        |          |          | YTD Actual |         |
|------------|--------------------|----------|----------|--------|--------|----------|----------|------------|---------|
|            |                    | Net Book |          |        |        | Net Book |          |            |         |
| Asset Ref. | Asset Description  | Value    | Proceeds | Profit | (Loss) | Value    | Proceeds | Profit     | (Loss)  |
|            |                    | \$       | \$       | \$     | \$     | \$       | \$       | \$         | \$      |
| P02        | Deputy CEO Vehicle | 12,453   | 27,000   | 14,547 |        | 16,650   | 27,273   | 10,623     |         |
| P08        | EHO