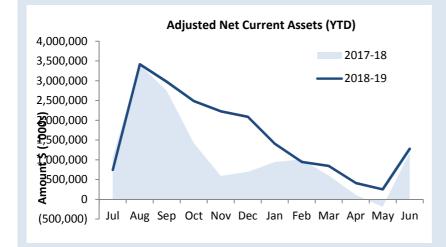

| (1,380,038)            |
| Less: Loans receivable                               |      | (18,201)              | (18,201)               | (18,758)               |
| Add: Provisions - Loans, Annual & Long Service Leave |      | 390,083               | 390,083                | 371,395                |
| Adjusted Net Current Assets                          |      | 1,360,265             | 1,360,265              | 1,279,061              |

#### SIGNIFICANT ACCOUNTING POLICIES

Please see Note 1(a) for information on significant accounting polices relating to Net Current Assets.

#### **KEY INFORMATION**

The amount of the adjusted net current assets at the end of the period represents the actual surplus (or deficit if the figure is a negative) as presented on the Rate Setting Statement.



This Year YTD

Surplus(Deficit)

\$1.28 M

**Last Year YTD** 

Surplus(Deficit)

\$1.36 M



# NOTES TO THE STATEMENT OF FINANCIAL ACTIVITY FOR THE PERIOD ENDED 30 JUNE 2019

# NOTE 2 EXPLANATION OF MATERIAL VARIANCES

The material variance thresholds are adopted annually by Council as an indicator of whether the actual expenditure or revenue varies from the year to date budget materially.

The material variance adopted by Council for the 2018/19 financial year is \$20,000.

| Reporting Program                                 | Var. \$     | Var.     | Timing/<br>Permanent | Explanation of Variance