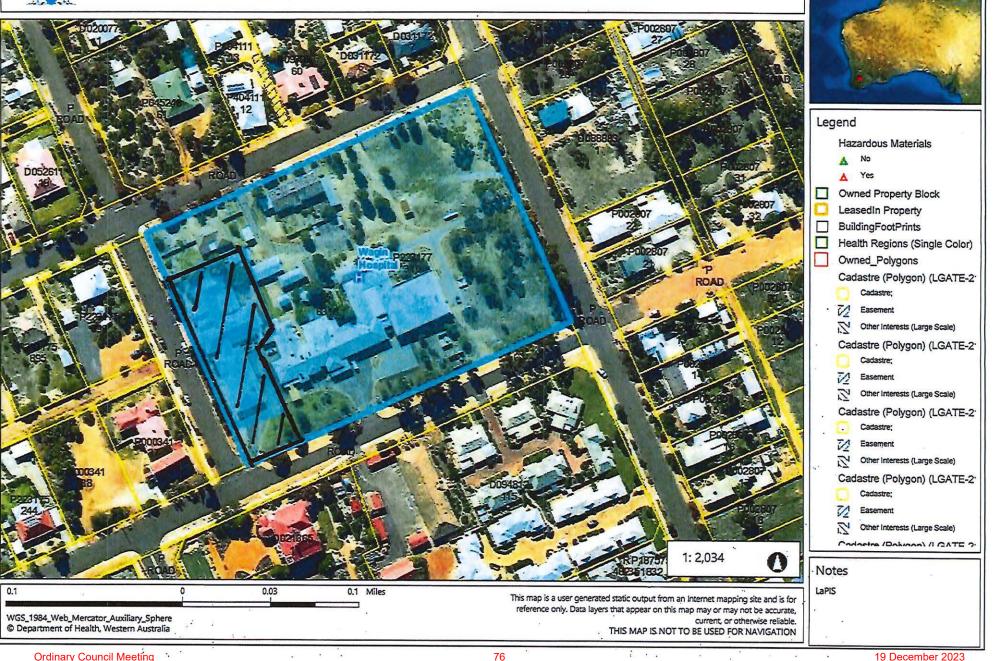

he Shire of Wagin would like to request a review of the existing lease arrangement.

The existing lease arrangement (2006) does not meet the future strategic expansion needs of the residential facility to enhance quality aged care services to the region. The proposed expansion of the lease footprint would better accommodate the planning and future development of this facility.

An amended site plan is attached which details the extent of the requested adjustment to the lease area.

The Shire looks forward to favourable consideration of this request. Should you require any further information, please contact either Julie Christensen on 0427836220 or me to discuss.

**Yours sincerely** 

BILL ATKINSON CHIEF EXECUTIVE OFFICER



Government of Western Australia Department of Health Map Title



Ordinary Council Meeting



2023

#### HEALTH MINISTERIAL BODY "LESSOR"

#### AND

SHIRE OF WAGIN "LESSEE"

#### DEED OF VARIATION OF LEASE WARATAH LODGE WAGIN

#### STATE SOLICITOR'S OFFICE COMMERCIAL AND CONVEYANCING PERTH

**TELEPHONE : (08) 9264 1176** 

SSO: 3941-99

BETWEEN:

- 1. **HEALTH MINISTERIAL BODY** a body corporate pursuant to the provisions of the *Health Services Act 2016* of 189 Royal Street East Perth Western Australia (Lessor)
- 2. SHIRE OF WAGIN of 2 Arthur Street Wagin Western Australia (Lessee)

#### RECITALS

- A. By the Lease the Lessee is entitled to a leasehold interest in the Premises for the Term subject to payment of the rent set out in the Lease and the observance and performance of the Lessee's covenants contained in the Lease.
- B. The reversion expectan