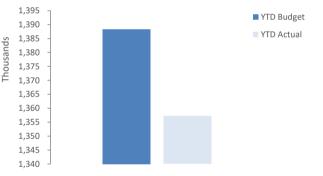

| Non-cash items excluded from operating activities             | Notes | Adopted Budget | YTD<br>Budget<br>(a) | YTD<br>Actual<br>(b) |
|---------------------------------------------------------------|-------|----------------|----------------------|----------------------|
|                                                               |       | \$             | \$                   | \$                   |
| Adjustments to operating activities                           |       |                |                      |                      |
| Less: Profit on asset disposals                               |       | (90,919)       | 0                    | (42,817)             |
| Less: Movement in liabilities associated with restricted cash |       | 0              | 0                    | 4,145                |
| Add: Loss on asset disposals                                  |       | 5,396          | 0                    | 1,118                |
| Add: Depreciation on assets                                   |       | 3,351,231      | 1,396,279            | 1,408,579            |
| Total non-cash items excluded from operating activities       |       | 3,265,708      | 1,396,279            | 1,371,026            |