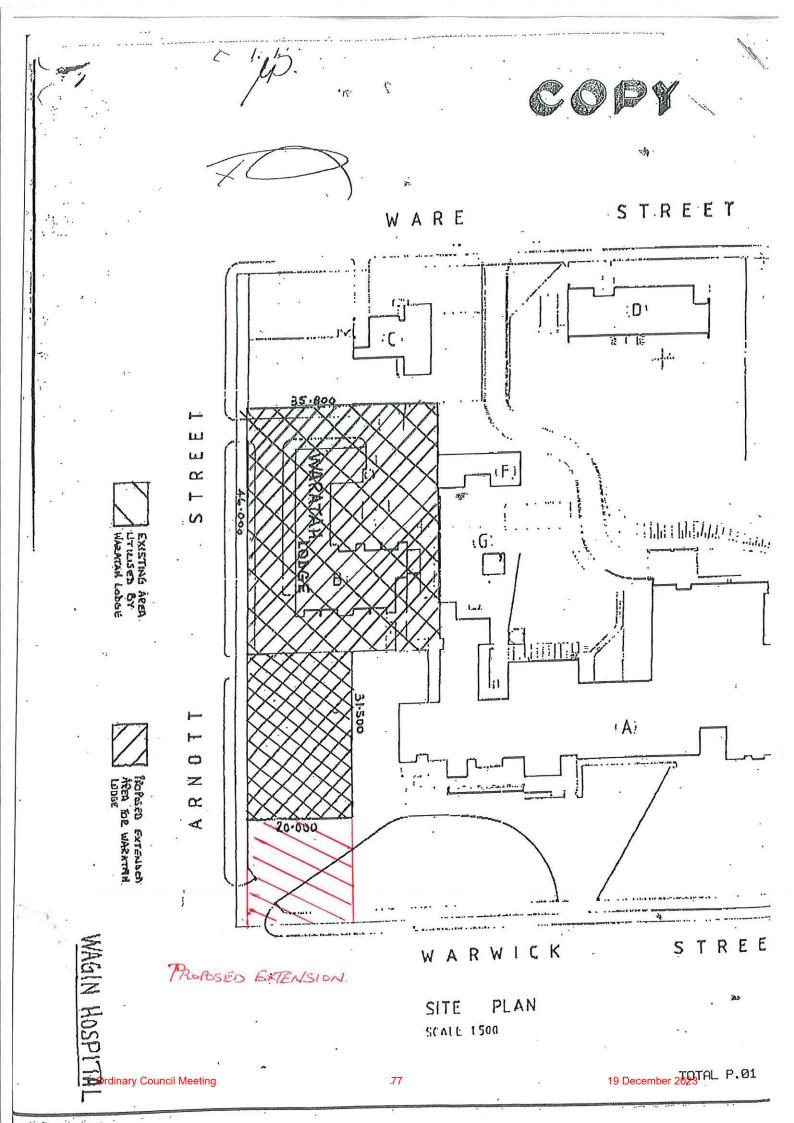

to request a review of the existing lease arrangement.

The existing lease arrangement (2006) does not meet the future strategic expansion needs of the residential facility to enhance quality aged care services to the region. The proposed expansion of the lease footprint would better accommodate the planning and future development of this facility.

An amended site plan is attached which details the extent of the requested adjustment to the lease area.

The Shire looks forward to favourable consideration of this request. Should you require any further information, please contact either Julie Christensen on 0427836220 or me to discuss.

**Yours sincerely** 

BILL ATKINSON CHIEF EXECUTIVE OFFICER



Government of Western Australia Department of Health Map Title



Ordinary Council Meeting



2023

#### HEALTH MINISTERIAL BODY "LESSOR"

#### AND

SHIRE OF WAGIN "LESSEE"

#### DEED OF VARIATION OF LEASE WARATAH LODGE WAGIN

#### STATE SOLICITOR'S OFFICE COMMERCIAL AND CONVEYANCING PERTH

**TELEPHONE : (08) 9264 1176** 

SSO: 3941-99

BETWEEN:

- 1. **HEALTH MINISTERIAL BODY** a body corporate pursuant to the provisions of the *Health Services Act 2016* of 189 Royal Street East Perth Western Australia (Lessor)
- 2. SHIRE OF WAGIN of 2 Arthur Street Wagin Western Australia (Lessee)

#### RECITALS

- A. By the Lease the Lessee is entitled to a leasehold interest in the Premises for the Term subject to payment of the rent set out in the Lease and the observance and performance of the Lessee's covenants contained in the Lease.
- B. The reversion expectant upon the determination of