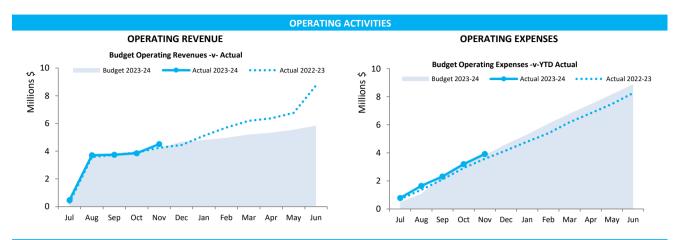

### NATURE

|                                                                          | Ref  | Adopted Budget          | Amended<br>Budget                   | YTD<br>Budget          | YTD<br>Actual            | Variance<br>\$     | V |
|--------------------------------------------------------------------------|------|-------------------------|-------------------------------------|------------------------|--------------------------|--------------------|---|
|                                                                          | Note | (a)                     |                                     | (b)                    | (c)                      | (c) - (b)          |   |
|                                                                          |      | \$                      | \$                                  | \$                     | \$                       | \$                 |   |
| OPERATING ACTIVITIES                                                     |      |                         |                                     |                        |                          |                    |   |
| Revenue from operating activities                                        |      |                         |                                     |                        |                          |                    |   |
| General Rates                                                            |      | 2,618,623               | 2,618,623                           | 2,620,118              | 2,603,464                | (16,654)           |   |
| Rates (excluding general rate)                                           |      | 0                       | 0                                   | 0                      | 15,420                   | 15,420             |   |
| Grants, subsidies and contributions                                      |      | 768,281                 | 848,786                             | 453,923                | 693,068                  | 239,146            |   |
| Fees and charges                                                         |      | 822,908                 | 822,908                             | 542,499                | 547,661                  | 5,162              |   |
| Interest Revenue                                                         |      | 128,682                 | 128,682                             | 39,392                 | 64,460                   | 25,068             |   |
| Other revenue                                                            |      | 364,315                 | 364,315                             | 228,319                | 274,399                  | 46,080             |   |
| Profit on asset disposals                                                |      | 90,919                  | 90,919                              | 0                      | 42,817                   | 42,817             | - |
| Expenditure from operating activities                                    |      | 4,793,728               | 4,874,233                           | 3,884,251              | 4,241,289                | 357,039            |   |
| Expenditure from operating activities                                    |      | (2,873,551)             | (2,873,551)                         | (1,227,281)            | (1 240 209)              | (12.028)           |   |
| Materials and contracts                                                  |      | (1,723,292)             | (2,873,331)<br>(1,723,292)          | (1,227,281) (769,889)  | (1,240,209)<br>(729,998) | (12,928)<br>39,891 |   |
| Utility charges                                                          |      | (359,668)               | (1,723,292)<br>(359,668)            | (149,750)              | (107,682)                | 42,068             |   |
| Depreciation                                                             |      | (3,351,231)             | (3,351,231)                         | (1,396,279)            | (1,408,579)              |                    |   |
| Finance Costs                                                            |      | (3,331,231)<br>(20,785) | (3,331,231)<br>(20,785)             | (1,390,279)<br>(9,160) | (1,408,579)<br>(9,563)   | (12,300)<br>(403)  |   |
| Insurance                                                                |      | (202,713)               | (202,713)                           | (130,268)              | (209,021)                | (403)              |   |
| Other expenditure                                                        |      | (342,798)               | (342,798)                           | (156,199)              | (209,261)                | (53,062)           |   |
| Loss on asset disposals                                                  |      | (5,396)                 | (5,396)                             | (150,155)              | (1,118)                  | (1,118)            |   |
|                                                                          |      | (8,879,434)             | (8,879,434)                         | (3,838,826)            | (3,915,432)              | (76,606)           |   |
|                                                                          | (1.) | 2 265 700               | 2 265 700                           | 1 205 270              | 4 974 996                | ()                 |   |
| Non-cash amounts excluded from operating activities                      | (b)  | 3,265,708               | 3,265,708                           | 1,396,279              | 1,371,026                | (25,253)           |   |
| Amount attributable to operating activities                              |      | (819,998)               | (739,493)                           | 1,441,704              | 1,696,883                | 255,179            |   |
| NVESTING ACTIVITIES                                                      |      |                         |                                     |                        |                          |                    |   |
| Inflows from investing activities                                        |      |                         |                                     |                        |                          |                    |   |
| Proceeds from capital grants, subsidies and contributions                |      | 974,682                 | 974,682                             | 323,983                | 264,760                  | (59,223)           |   |
| Proceeds from disposal of assets                                         |      | 275,453                 | 275,453                             | 0                      | 95,818                   | 95,818             |   |
| Proceeds from financial assets at amortised cost - self supporting loans |      | 22,560                  | 22,560                              | 0                      | 0                        | 0                  |   |
|                                                                          |      | 1,272,695               | 1,272,695                           | 323,983                | 360,578                  | 36,595             |   |
| Outflows from investing activities                                       |      |                         |                                     |                        |                          |                    |   |
| Payments for financial assets at amortised cost - self supporting loans  |      | (60,000)                | (60,000)                            | (60,000)               | (60,000)                 | 0                  |   |
| Payments for property, plant and equipment                               |      | (1,051,819)             | (1,054,219)                         | (760,235)              | (759,593)                | 642                |   |
| Payments for construction of infrastructure                              |      | (1,987,470)             | (1,996,120)                         | (628,102)              | (597,624)                | 30,478             |   |
|                                                                          |      | (3,099,289)             | (3,110,339)                         | (1,448,337)            | (1,417,216)              | 31,121             |   |
| Non-cash amounts excluded from investing activities                      | (c)  | 0                       | 0                                   | 0                      | 0                        | 0                  |   |
| Amount attributable to investing activities                              | (-)  | (1,826,594)             | (1,837,644)                         | (1,124,354)            | (1,056,638)              | 67,716             |   |
| FINANCING ACTIVITIES                                                     |      |                         |                                     |                        |                          |                    |   |
| Inflows from financing activities                                        |      |                         |                                     |                        |                          |                    |   |
| Proceeds from new loans                                                  |      | 60,000                  | 60,000                              | 60,000                 | 60,000                   | 0                  |   |
| Fransfer from reserves                                                   |      | 143,957                 | 143,957                             | 0                      | 00,000                   | 0                  |   |
|                                                                          |      | 203,957                 | 203,957                             | 60,000                 | 60,000                   | 0                  | - |
| Outflows from financing activities                                       |      | _00,001                 | _00,007                             |                        | 00,000                   | °,                 |   |
| Repayment of borrowings                                                  |      | (67,881)                | (67,881)                            | (31,849)               | (31,453)                 | 396                |   |
| Transfer to reserves                                                     |      | (312,405)               | (312,405)                           | (24,992)               | (26,580)                 | (1,588)            |   |
|                                                                          |      | (380,286)               | (380,286)                           | (56,841)               | (58,033)                 | (1,192)            |   |
| Amount attributable to financing activities                              |      | (176,329)               | (176,329)                           | 3,159                  | 1,967                    | (1,192)            | - |
| MOVEMENT IN SURPLUS OR DEFICIT                                           |      |                         |                                     |                        |                          |                    |   |
| Surplus or deficit at the start of the financial year                    |      | 2,827,597               | 2,771,183                           | 2,771,183              | 2,771,183                | 0                  |   |
| Amount attributable to operating activities                              |      | (819,998)               | (739,493)                           | 1,441,704              | 1,696,883                | 255,179            |   |
| Amount attributable to investing activities                              |      | (1,826,594)             | (1,837,644)                         | (1,124,354)            | (1,056,638)              | 67,716             |   |
| Amount attributable to financing activities                              |      | (176,329)               | (176,329)                           | 3,159                  | 1,967                    | (1,192)            |   |
| Surplus or deficit after imposition of general rates                     |      | (2, 0,020)              | (,,,,,,,,,,,,,,,,,,,,,,,,,,,,,,,,,, | 2,233                  | _,                       | (1,152)            | - |

### PROGRAM

|                                                                                           |      | Adopted<br>Annual       | Amended<br>Annual<br>Budget | Amended YTD<br>Budget  | YTD<br>Actual         | Var. \$<br>(b)-(a) | Var. |
|-------------------------------------------------------------------------------------------|------|-------------------------|-----------------------------|------------------------|-----------------------|--------------------|------|
|                                                                                           | Note | Budget                  | (d)                         | (a)                    | (b)                   |                    |      |
|                                                                                           |      | \$                      | \$                          | \$                     | \$                    | \$                 |      |
| OPERATING ACTIVITIES                                                                      |      |                         |                             |                        |                       |                    |      |
| Revenue from operating activities                                                         |      |                         |                             |                        |                       |                    |      |
| Governance                                                                                | ~    | 37,977                  | 37,977                      | 2,080                  | 36,161                | 34,081             |      |
| General Purpose Funding - Rates                                                           | 6    | 2,618,623               | 2,618,623                   | 2,620,118              | 2,603,464             | (16,654)           |      |
| General Purpose Funding - Other<br>Law, Order and Public Safety                           |      | 317,889<br>112,016      | 398,394<br>112,016          | 236,795<br>58,746      | 277,102<br>55,705     | 40,307             |      |
| Health                                                                                    |      | 8,834                   | 8,834                       | 3,050                  | 2,684                 | (3,041)<br>(366)   |      |
| Education and Welfare                                                                     |      | 650,108                 | 650,108                     | 275,754                | 511,795               | 236,041            |      |
| Housing                                                                                   |      | 030,108                 | 030,108                     | 2/3,/34                | 0                     | 230,041            |      |
| Community Amenities                                                                       |      | 402,876                 | 402,876                     | 363,341                | 371,005               | 7,664              |      |
| Recreation and Culture                                                                    |      | 84,513                  | 84,513                      | 27,637                 | 39,415                | 11,778             |      |
| Transport                                                                                 |      | 265,779                 | 265,779                     | 173,805                | 187,285               | 13,480             |      |
| Economic Services                                                                         |      | 185,653                 | 185,653                     | 77,340                 | 81,101                | 3,761              |      |
| Other Property and Services                                                               |      | 109,460                 | 109,460                     | 45,585                 | 75,574                | 29,989             |      |
|                                                                                           |      | 4,793,728               | 4,874,233                   | 3,884,251              | 4,241,289             |                    |      |
| Expenditure from operating activities                                                     |      |                         |                             |                        |                       |                    |      |
| Governance                                                                                |      | (550,132)               | (550,132)                   | (280,290)              | (234,545)             | 45,745             |      |
| General Purpose Funding                                                                   |      | (366,067)               | (366,067)                   | (171,534)              | (170,488)             | 1,046              |      |
| Law, Order and Public Safety                                                              |      | (434,114)               | (434,114)                   | (185,911)              | (210,377)             | (24,466)           | ▼    |
| Health                                                                                    |      | (193,204)               | (193,204)                   | (72,408)               | (81,903)              | (9,495)            | ▼    |
| Education and Welfare                                                                     |      | (730,432)               | (730,432)                   | (319,285)              | (363,678)             | (44,393)           | ▼    |
| Community Amenities                                                                       |      | (739,335)               | (739,335)                   | (310,539)              | (307,203)             | 3,336              | -    |
| Recreation and Culture                                                                    |      | (2,165,203)             | (2,165,203)                 | (886,519)              | (888,758)             | (2,239)            | •    |
| Transport                                                                                 |      | (2,714,983)             | (2,714,983)                 | (1,158,817)            | (1,185,780)           | (26,963)           |      |
| Economic Services                                                                         |      | (488,248)               | (488,248)                   | (200,035)              | (193,137)             | 6,898              |      |
| Other Property and Services                                                               | -    | (497,716)               | (497,716)                   | (253,488)              | (279,564)             | (26,076)           | . 🔻  |
|                                                                                           |      | (8,879,434)             | (8,879,434)                 | (3,838,826)            | (3,915,432)           |                    |      |
| New years and an and and for an an article and its in                                     | (h)  | 2 265 709               | 2 265 709                   | 1 206 270              | 1 271 026             | (25.252)           | _    |
| Non-cash amounts excluded from operating activities                                       | (b)  | 3,265,708               | 3,265,708                   | 1,396,279              | 1,371,026             | (25,253)           |      |
| Amount attributable to operating activities                                               |      | (819,998)               | (739,493)                   | 1,441,704              | 1,696,883             | 255,179            |      |
| INVESTING ACTIVITIES<br>Inflows from investing activities                                 |      |                         |                             |                        |                       |                    |      |
| Proceeds from capital grants, subsidies and contributions                                 |      | 974,682                 | 974,682                     | 323,983                | 264,760               | (59,223)           | •    |
| Proceeds from disposal of assets                                                          |      | 275,453                 | 275,453                     | 0                      | 95,818                | 95,818             |      |
| Proceeds from financial assets at amortised cost - self                                   |      |                         |                             |                        |                       |                    |      |
| supporting loans                                                                          | _    | 22,560                  | 22,560                      | 0                      | 0                     | 0                  | -    |
|                                                                                           |      | 1,272,695               | 1,272,695                   | 323,983                | 360,578               | 36,595             |      |
| Outflows from investing activities                                                        |      |                         |                             |                        |                       |                    |      |
| Outflows from investing activities                                                        |      | (60.000)                | (60.000)                    | (60.000)               | (60.000)              |                    |      |
| Payments for financial assets at amortised cost - self                                    | S    | (60,000)<br>(1,051,819) | (60,000)                    | (60,000)               | (60,000)<br>(759,593) | 0                  |      |
| Payments for property, plant and equipment<br>Payments for construction of infrastructure | 3    | (1,051,819) (1,987,470) | (1,054,219)<br>(1,996,120)  | (760,235)<br>(628,102) | (597,624)             | 642<br>30,478      |      |
| Payments for construction of initiastructure                                              | -    | (3,099,289)             | (3,110,339)                 | (1,448,337)            | (1,417,216)           | 30,478             | •    |
|                                                                                           |      | (3,099,289)             | (3,110,339)                 | (1,440,557)            | (1,417,210)           | 31,121             |      |
| Non-cash amounts evoluted from investing activities                                       | 2(h) | 0                       | 0                           | 0                      | 0                     | 0                  |      |
| Non-cash amounts excluded from investing activities                                       | 2(b) |                         |                             |                        |                       | 0                  |      |
| Amount attributable to investing activities                                               |      | (1,826,594)             | (1,837,644)                 | (1,124,354)            | (1,056,638)           | 67,716             |      |
| FINANCING ACTIVITIES                                                                      |      |                         |                             |                        |                       |                    |      |
| Inflows from financing activities                                                         |      |                         |                             |                        |                       |                    |      |
| Proceeds from new loans                                                                   |      | 60,000                  | 60,000                      | 60,000                 | 60,000                | 0                  |      |
| Transfer from Reserves                                                                    | -    | 143,957                 | 143,957                     | 0                      | 0                     | 0                  | -    |
|                                                                                           |      | 203,957                 | 203,957                     | 60,000                 | 60,000                | 0                  |      |
| Outflows from financing activities                                                        |      | (57.004)                | (67.004)                    | (24.242)               | (24, 472)             |                    |      |
| Repayment of borrowings                                                                   |      | (67,881)                | (67,881)                    | (31,849)               | (31,453)              | 396                |      |
| Transfer to Reserves                                                                      | -    | (312,405)               | (312,405)                   | (24,992)               | (26,580)              | (1,588)            | · •  |
|                                                                                           |      | (380,286)               | (380,286)                   | (56,841)               | (58,033)              | (1,192)            |      |
| Amount attributable to financing activities                                               | -    | (176,329)               | (176,329)                   | 3,159                  | 1,967                 | (1,192)            |      |
| MOVEMENT IN SURPLUS OR DEFICIT                                                            |      |                         |                             |                        |                       |                    |      |
|                                                                                           |      |                         |                             |                        |                       |                    |      |
| Surplus or deficit at the start of the financial year                                     |      | 2,827,597               | 2,771,183                   | 2,771,183              | 2,771,183             |                    |      |
| Amount attributable to operating activities                                               |      | (819,998)               | (739,493)                   | 1,441,704              | 1,696,883             |                    |      |
| Amount attributable to investing activities                                               |      | (1,826,594)             | (1,837,644)                 | (1,124,354)            | (1,056,638)           |                    |      |
| Amount attributable to financing activities                                               |      | (176,329)               | (176,329)                   | 3,159                  | 1,967                 |                    |      |
| Surplus or deficit after imposition of general rates                                      | 1    | 4,676                   | 17,717                      | 3,091,691              | 3,413,394             |                    |      |
|                                                                                           |      |                         |                             |                        |                       |                    |      |

The material variance adopted by Council for the 2023-24 year is \$20,000

|                                                              |          | Explanation ofvariances                                                                           |                                                                                                                                       |  |  |  |
|--------------------------------------------------------------|----------|---------------------------------------------------------------------------------------------------|---------------------------------------------------------------------------------------------------------------------------------------|--|--|--|
| Nature or type                                               | Var. \$  | Timing                                                                                            | Permanent                                                                                                                             |  |  |  |
|                                                              | \$       | ††                                                                                                |                                                                                                                                       |  |  |  |
| Revenue from operating activities                            |          |                                                                                                   |                                                                                                                                       |  |  |  |
| Grants, subsidies and contributions                          | 239,146  | <ul> <li>CHSP Grant 50% paid up front and<br/>further 30% in November</li> </ul>                  | FAGS grants \$19k recevied - not<br>budgeted as 100% paid 30-06-2023                                                                  |  |  |  |
| Interest Revenue                                             | 25,068   | Timing of term deposit interest                                                                   |                                                                                                                                       |  |  |  |
| Other revenue                                                | 46,080   | \$5k SES recoup to be refunded to<br>DFES                                                         | \$3k Retained bonds, \$6k Cricket<br>pitch damage recoup, \$12k recoup of<br>workers comp, \$10k LGIS refund on<br>actual wages 22/23 |  |  |  |
| Expenditure from operating activities                        |          |                                                                                                   |                                                                                                                                       |  |  |  |
| Materials and contracts                                      | 39,891   | Timing of projects                                                                                |                                                                                                                                       |  |  |  |
| Utility charges                                              | 42,068   | Timing of invoices                                                                                |                                                                                                                                       |  |  |  |
| Other expenditure                                            | (53,062) | <ul> <li>Timing - advance to bowls club -<br/>budgeted for December</li> </ul>                    |                                                                                                                                       |  |  |  |
| Non-cash amounts excluded from operating activities          | (25,253) | <ul> <li>Timing of asset disposals - DCEO<br/>vehicle traded earlier than<br/>budgeted</li> </ul> |                                                                                                                                       |  |  |  |
| Proceeds from capital grants, subsidies and<br>contributions | (59,223) | <ul> <li>Held as liability until expended</li> </ul>                                              |                                                                                                                                       |  |  |  |
| Payments for construction of infrastructure                  | 30,478   | Timing of purchases                                                                               |                                                                                                                                       |  |  |  |
| Surplus or deficit after imposition of general rates         | 321,703  | Timing of projects                                                                                |                                                                                                                                       |  |  |  |