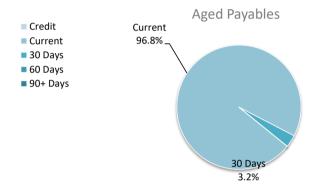

The closing surplus as at the 30 November 2023 is \$3,413,394.

Total rates outstanding at the end of November are \$513,390. Payments to the end of November were \$2,720,943 with many people paying by the due date which was the 19th September. Approximately 17% have elected to pay by instalment, taking up either the 2 or 4 instalments option. Those who have not made payment or an arrangement have been forwarded to our collection agent for recovery action to be taken.