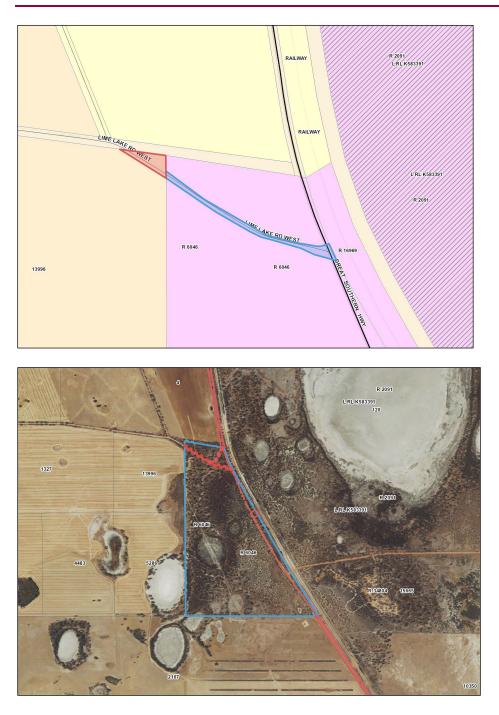

hat Lime Lake Road West, which runs eastwest through the northern part of Reserve 6046, is a 'constructed' road rather than a 'dedicated' road. A constructed road also runs from the north-east corner of Reserve 6046 and connects with Lime Lake Road West, providing another access point to the Great Southern Highway. It's worth noting that the western section of the constructed road runs across (freehold) Lot 13996 on Deposited Plan 166213.

Council will need to make arrangements with the owner of Lot 13996 on Deposited Plan 166213 to excise approx. 2400sqm from Lot 13996 so that this portion of land can be dedicated as part of Lime Lake West Road.

DPLH are enquiring whether the Shire of Wagin wishes to dedicate the portion of Lime Lake Road West contained within Reserve 6046 as a road.





Reserve 6046 is under consideration for inclusion within the Noongar Land Estate. As a result, DPLH is unable to issue a Management Order over the Reserve in favour of the Shire of Wagin.

If Council wishes to proceed with the dedication of lime lake West Road, Council will be required to comply with the provisions of *Section 56 of the Land Administration Act 1997 and Regulation 8 of the Land Administration Regulations 1998, as follows.* 

• Pass a council resolution endorsing the road dedication (must include confirmation that the Shire has complied with section 56(2) of the LAA).



- Provide copies of submissions relating to the request that the local government has received (e.g. to service providers).
- Provide a sketch plan to describe the dimensions of the proposed road.
- The Co