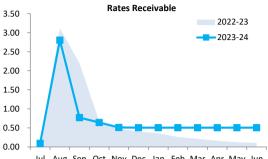

### **2 STATEMENT OF FINANCIAL ACTIVITY INFORMATION**

| 2 STATEMENT OF FINANCIAL ACTIVITY INFORMATION                      |     |              |              |                  |
|--------------------------------------------------------------------|-----|--------------|--------------|------------------|
|                                                                    |     | Adopted      | Last         | Year             |
|                                                                    |     | Budget       | Year         | to               |
| (a) Net current assets used in the Statement of Financial Activity |     | Opening      | Closing      | Date             |
|                                                                    | _   | 30 June 2023 | 30 June 2023 | 30 November 2023 |
| Current assets                                                     |     |              |              |                  |
| Cash and cash equivalents                                          |     | 3,272,420    | 6,043,307    | 6,279,669        |
| Financial assets at amortised cost                                 |     | 22,560       | 0            | 0                |
| Rates receivables                                                  |     | 0            | 37,369       | 445,660          |
| Receivables                                                        |     | 143,235      | 166,548      | 99,471           |
| Other current assets                                               |     | 63,263       | 120,137      | 111,253          |
|                                                                    |     | 3,501,478    | 6,367,362    | 6,936,053        |
| Less: Current liabilities                                          |     |              |              |                  |
| Payables                                                           |     | (203,523)    | (178,723)    | (92,961)         |
| Borrowings                                                         |     | 0            | (66,486)     | (36,324)         |
| Contract liabilities                                               |     | (58,605)     | (278,098)    | (266,614)        |
| Provisions                                                         |     | (494,156)    | (524,736)    | (524,736)        |
|                                                                    |     | (756,284)    | (1,048,042)  | (920,635)        |
| Net Current Assets                                                 |     | 2,745,194    | 5,319,319    | 6,015,419        |
| Less: Total adjustments to net current assets                      | (c) | (2,745,194)  | (2,548,137)  | (2,602,025)      |
| Closing funding surplus / (deficit)                                |     | 0            | 2,771,183    | 3,413,394        |
|                                                                    |     |              |              |                  |