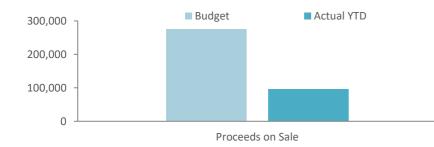

### PROGRAM

|                                                                                           |      | Adopted<br>Annual       | Amended<br>Annual<br>Budget | Amended YTD<br>Budget  | YTD<br>Actual         | Var. \$<br>(b)-(a) | Var. |
|-------------------------------------------------------------------------------------------|------|-------------------------|-----------------------------|------------------------|-----------------------|--------------------|------|
|                                                                                           | Note | Budget                  | (d)                         | (a)                    | (b)                   |                    |      |
|                                                                                           |      | \$                      | \$                          | \$                     | \$                    | \$                 |      |
| OPERATING ACTIVITIES                                                                      |      |                         |                             |                        |                       |                    |      |
| Revenue from operating activities                                                         |      |                         |                             |                        |                       |                    |      |
| Governance                                                                                | ~    | 37,977                  | 37,977                      | 2,080                  | 36,161                | 34,081             |      |
| General Purpose Funding - Rates                                                           | 6    | 2,618,623               | 2,618,623                   | 2,620,118              | 2,603,464             | (16,654)           |      |
| General Purpose Funding - Other<br>Law, Order and Public Safety                           |      | 317,889<br>112,016      | 398,394<br>112,016          | 236,795<br>58,746      | 277,102<br>55,705     | 40,307             |      |
| Health                                                                                    |      | 8,834                   | 8,834                       | 3,050                  | 2,684                 | (3,041)<br>(366)   |      |
| Education and Welfare                                                                     |      | 650,108                 | 650,108                     | 275,754                | 511,795               | 236,041            |      |
| Housing                                                                                   |      | 030,108                 | 030,108                     | 2/3,/34                | 0                     | 230,041            |      |
| Community Amenities                                                                       |      | 402,876                 | 402,876                     | 363,341                | 371,005               | 7,664              |      |
| Recreation and Culture                                                                    |      | 84,513                  | 84,513                      | 27,637                 | 39,415                | 11,778             |      |
| Transport                                                                                 |      | 265,779                 | 265,779                     | 173,805                | 187,285               | 13,480             |      |
| Economic Services                                                                         |      | 185,653                 | 185,653                     | 77,340                 | 81,101                | 3,761              |      |
| Other Property and Services                                                               |      | 109,460                 | 109,460                     | 45,585                 | 75,574                | 29,989             |      |
|                                                                                           |      | 4,793,728               | 4,874,233                   | 3,884,251              | 4,241,289             |                    |      |
| Expenditure from operating activities                                                     |      |                         |                             |                        |                       |                    |      |
| Governance                                                                                |      | (550,132)               | (550,132)                   | (280,290)              | (234,545)             | 45,745             |      |
| General Purpose Funding                                                                   |      | (366,067)               | (366,067)                   | (171,534)              | (170,488)             | 1,046              |      |
| Law, Order and Public Safety                                                              |      | (434,114)               | (434,114)                   | (185,911)              | (210,377)             | (24,466)           | ▼    |
| Health                                                                                    |      | (193,204)               | (193,204)                   | (72,408)               | (81,903)              | (9,495)            | ▼    |
| Education and Welfare                                                                     |      | (730,432)               | (730,432)                   | (319,285)              | (363,678)             | (44,393)           | ▼    |
| Community Amenities                                                                       |      | (739,335)               | (739,335)                   | (310,539)              | (307,203)             | 3,336              | -    |
| Recreation and Culture                                                                    |      | (2,165,203)             | (2,165,203)                 | (886,519)              | (888,758)             | (2,239)            | •    |
| Transport                                                                                 |      | (2,714,983)             | (2,714,983)                 | (1,158,817)            | (1,185,780)           | (26,963)           |      |
| Economic Services                                                                         |      | (488,248)               | (488,248)                   | (200,035)              | (193,137)             | 6,898              |      |
| Other Property and Services                                                               | -    | (497,716)               | (497,716)                   | (253,488)              | (279,564)             | (26,076)           | . 🔻  |
|                                                                                           |      | (8,879,434)             | (8,879,434)                 | (3,838,826)            | (3,915,432)           |                    |      |
| New years and an and and for an an article and its in                                     | (h)  | 2 265 709               | 2 265 709                   | 1 206 270              | 1 271 026             | (25.252)           | _    |
| Non-cash amounts excluded from operating activities                                       | (b)  | 3,265,708               | 3,265,708                   | 1,396,279              | 1,371,026             | (25,253)           |      |
| Amount attributable to operating activities                                               |      | (819,998)               | (739,493)                   | 1,441,704              | 1,696,883             | 255,179            |      |
| INVESTING ACTIVITIES<br>Inflows from investing activities                                 |      |                         |                             |                        |                       |                    |      |
| Proceeds from capital grants, subsidies and contributions                                 |      | 974,682                 | 974,682                     | 323,983                | 264,760               | (59,223)           | •    |
| Proceeds from disposal of assets                                                          |      | 275,453                 | 275,453                     | 0                      | 95,818                | 95,818             |      |
| Proceeds from financial assets at amortised cost - self                                   |      |                         |                             |                        |                       |                    |      |
| supporting loans                                                                          | _    | 22,560                  | 22,560                      | 0                      | 0                     | 0                  | -    |
|                                                                                           |      | 1,272,695               | 1,272,695                   | 323,983                | 360,578               | 36,595             |      |
| Outflows from investing activities                                                        |      |                         |                             |                        |                       |                    |      |
| Outflows from investing activities                                                        |      | (60.000)                | (60.000)                    | (60.000)               | (60.000)              |                    |      |
| Payments for financial assets at amortised cost - self                                    | S    | (60,000)<br>(1,051,819) | (60,000)                    | (60,000)               | (60,000)<br>(759,593) | 0                  |      |
| Payments for property, plant and equipment<br>Payments for construction of infrastructure | 3    | (1,051,819) (1,987,470) | (1,054,219)<br>(1,996,120)  | (760,235)<br>(628,102) | (597,624)             | 642<br>30,478      |      |
| Payments for construction of initiastructure                                              | -    | (3,099,289)             | (3,110,339)                 | (1,448,337)            | (1,417,216)           | 30,478             | •    |
|                                                                                           |      | (3,099,289)             | (3,110,339)                 | (1,440,557)            | (1,417,210)           | 31,121             |      |
| Non-cash amounts evoluted from investing activities                                       | 2(h) | 0                       | 0                           | 0                      | 0                     | 0                  |      |
| Non-cash amounts excluded from investing activities                                       | 2(b) |                         |                             |                        |                       | 0                  |      |
| Amount attributable to investing activities                                               |      | (1,826,594)             | (1,837,644)                 | (1,124,354)            | (1,056,638)           | 67,716             |      |
| FINANCING ACTIVITIES                                                                      |      |                         |                             |                        |                       |                    |      |
| Inflows from financing activities                                                         |      |                         |                             |                        |                       |                    |      |
| Proceeds from new loans                                                                   |      | 60,000                  | 60,000                      | 60,000                 | 60,000                | 0                  |      |
| Transfer from Reserves                                                                    | -    | 143,957                 | 143,957                     | 0                      | 0                     | 0                  | -    |
|                                                                                           |      | 203,957                 | 203,957                     | 60,000                 | 60,000                | 0                  |      |
| Outflows from financing activities                                                        |      | (57.004)                | (67.004)                    | (24.242)               | (24, 472)             |                    |      |
| Repayment of borrowings                                                                   |      | (67,881)                | (67,881)                    | (31,849)               | (31,453)              | 396                |      |
| Transfer to Reserves                                                                      | -    | (312,405)               | (312,405)                   | (24,992)               | (26,580)              | (1,588)            | · •  |
|                                                                                           |      | (380,286)               | (380,286)                   | (56,841)               | (58,033)              | (1,192)            |      |
| Amount attributable to financing activities                                               | -    | (176,329)               | (176,329)                   | 3,159                  | 1,967                 | (1,192)            |      |
| MOVEMENT IN SURPLUS OR DEFICIT                                                            |      |                         |                             |                        |                       |                    |      |
|                                                                                           |      |                         |                             |                        |                       |                    |      |
| Surplus or deficit at the start of the financial year                                     |      | 2,827,597               | 2,771,183                   | 2,771,183              | 2,771,183             |                    |      |
| Amount attributable to operating activities                                               |      | (819,998)               | (739,493)                   | 1,441,704              | 1,696,883             |                    |      |
| Amount attributable to investing activities                                               |      | (1,826,594)             | (1,837,644)                 | (1,124,354)            | (1,056,638)           |                    |      |
| Amount attributable to financing activities                                               |      | (176,329)               | (176,329)                   | 3,159                  | 1,967                 |                    |      |
| Surplus or deficit after imposition of general rates                                      | 1    | 4,676                   | 17,717                      | 3,091,691              | 3,413,394             |                    |      |
|                                                                                           |      |                         |                             |                        |                       |                    |      |