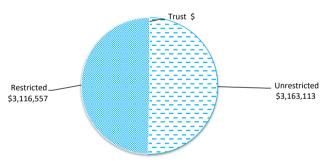

### THE LOCAL GOVERNMENT REPORTING ENTITY

All funds through which the Shire controls resources to carry on its functions have been included in the financial statements forming part of this financial report.

All monies held in the Trust Fund are excluded from the financial statements.