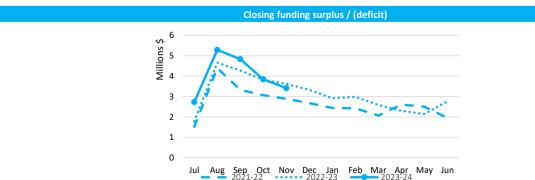

### **2 STATEMENT OF FINANCIAL ACTIVITY INFORMATION**

| 2 STATEMENT OF FINANCIAL ACTIVITY INFORMATION                      |     |              |              |                  |
|--------------------------------------------------------------------|-----|--------------|--------------|------------------|
|                                                                    |     | Adopted      | Last         | Year             |
|                                                                    |     | Budget       | Year         | to               |
| (a) Net current assets used in the Statement of Financial Activity |     | Opening      | Closing      | Date             |
|                                                                    | _   | 30 June 2023 | 30 June 2023 | 30 November 2023 |
| Current assets                                                     |     |              |              |                  |
| Cash and cash equivalents                                          |     | 3,272,420    | 6,043,307    | 6,279,669        |
| Financial assets at amortised cost                                 |     | 22,560       | 0            | 0                |
| Rates receivables                                                  |     | 0            | 37,369       | 445,660          |
| Receivables                                                        |     | 143,235      | 166,548      | 99,471           |
| Other current assets                                               |     | 63,263       | 120,137      | 111,253          |
|                                                                    |     | 3,501,478    | 6,367,362    | 6,936,053        |
| Less: Current liabilities                                          |     |              |              |                  |
| Payables                                                           |     | (203,523)    | (178,723)    | (92,961)         |
| Borrowings                                                         |     | 0            | (66,486)     | (36,324)         |
| Contract liabilities                                               |     | (58,605)     | (278,098)    | (266,614)        |
| Provisions                                                         |     | (494,156)    | (524,736)    | (524,736)        |
|                                                                    |     | (756,284)    | (1,048,042)  | (920,635)        |
| Net Current Assets                                                 |     | 2,745,194    | 5,319,319    | 6,015,419        |
| Less: Total adjustments to net current assets                      | (c) | (2,745,194)  | (2,548,137)  | (2,602,025)      |
| Closing funding surplus / (deficit)                                |     | 0            | 2,771,183    | 3,413,394        |
|                                                                    |     |              |              |                  |