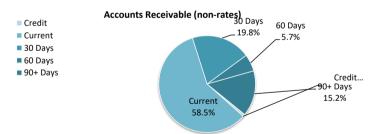

The closing surplus as at the 30 November 2023 is \$3,413,394.

Total rates outstanding at the end of November are \$513,390. Payments to the end of November were \$2,720,943 with many people paying by the due date which was the 19th September. Approximately 17% have elected to pay by instalment, taking up either the 2 or 4 instalments option. Those who have not made payment or an arrangement have been forwarded to our collection agent for recovery action to be taken.