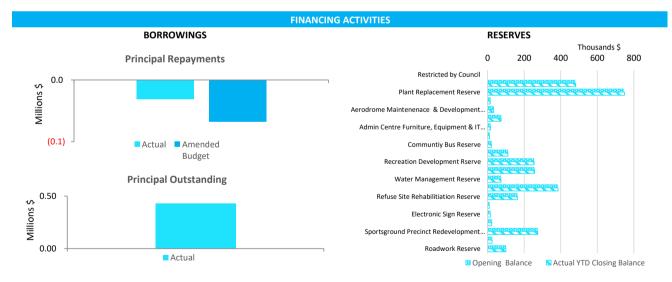

| Non-cash items excluded from operating activities             | Notes | Adopted Budget | YTD<br>Budget<br>(a) | YTD<br>Actual<br>(b) |
|---------------------------------------------------------------|-------|----------------|----------------------|----------------------|
|                                                               |       | \$             | \$                   | \$                   |
| Adjustments to operating activities                           |       |                |                      |                      |
| Less: Profit on asset disposals                               |       | (90,919)       | 0                    | (42,817)             |
| Less: Movement in liabilities associated with restricted cash |       | 0              | 0                    | 4,145                |
| Add: Loss on asset disposals                                  |       | 5,396          | 0                    | 1,118                |
| Add: Depreciation on assets                                   |       | 3,351,231      | 1,396,279            | 1,408,579            |
| Total non-cash items excluded from operating activities       |       | 3,265,708      | 1,396,279            | 1,371,026            |

### (c) Current assets and liabilities excluded from budgeted deficiency

| The following current assets and liabilities have been excluded from the net current assets used in the Statement of Financial Activity in accordance with <i>Financial Management Regulation</i><br>32 to agree to the surplus/(deficit) after imposition of general rates. | Adopted Budget<br>Opening<br>30 June 2023 | Last<br>Year<br>Closing<br>30 June 2023 | Year<br>to<br>Date<br>30 November 2023 |
|------------------------------------------------------------------------------------------------------------------------------------------------------------------------------------------------------------------------------------------------------------------------------|-------------------------------------------|-----------------------------------------|----------------------------------------|
| Adjustments to net current assets                                                                                                                                                                                                                                            |                                           |                                         |                                        |
| Less: Reserves - restricted cash                                                                                                                                                                                                                                             | (3,234,677)                               | (3,071,820)                             | (3,098,400)                            |
| Less: - Financial assets at amortised cost - self supporting loans                                                                                                                                                                                                           | (21,164)                                  | (21,164)                                | (22,456)                               |
| Less: Rates Receivable                                                                                                                                                                                                                                                       | (42,115)                                  |                                         |                                        |
| Add: Borrowings                                                                                                                                                                                                                                                              | 58,605                                    | 66,486                                  | 36,324                                 |
| Add: Provisions employee related provisions                                                                                                                                                                                                                                  | 494,157                                   | 478,362                                 | 482,507                                |
| Total adjustments to net current assets                                                                                                                                                                                                                                      | (2,745,194)                               | (2,548,137)                             | (2,602,025)                            |