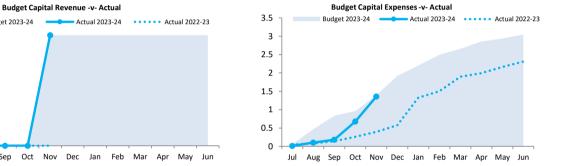

### NATURE

|                                                                          | Ref  | Adopted Budget          | Amended<br>Budget                   | YTD<br>Budget          | YTD<br>Actual            | Variance<br>\$     | V |
|--------------------------------------------------------------------------|------|-------------------------|-------------------------------------|------------------------|--------------------------|--------------------|---|
|                                                                          | Note | (a)                     |                                     | (b)                    | (c)                      | (c) - (b)          |   |
|                                                                          |      | \$                      | \$                                  | \$                     | \$                       | \$                 |   |
| OPERATING ACTIVITIES                                                     |      |                         |                                     |                        |                          |                    |   |
| Revenue from operating activities                                        |      |                         |                                     |                        |                          |                    |   |
| General Rates                                                            |      | 2,618,623               | 2,618,623                           | 2,620,118              | 2,603,464                | (16,654)           |   |
| Rates (excluding general rate)                                           |      | 0                       | 0                                   | 0                      | 15,420                   | 15,420             |   |
| Grants, subsidies and contributions                                      |      | 768,281                 | 848,786                             | 453,923                | 693,068                  | 239,146            |   |
| Fees and charges                                                         |      | 822,908                 | 822,908                             | 542,499                | 547,661                  | 5,162              |   |
| Interest Revenue                                                         |      | 128,682                 | 128,682                             | 39,392                 | 64,460                   | 25,068             |   |
| Other revenue                                                            |      | 364,315                 | 364,315                             | 228,319                | 274,399                  | 46,080             |   |
| Profit on asset disposals                                                |      | 90,919                  | 90,919                              | 0                      | 42,817                   | 42,817             | - |
| Expenditure from operating activities                                    |      | 4,793,728               | 4,874,233                           | 3,884,251              | 4,241,289                | 357,039            |   |
| Expenditure from operating activities                                    |      | (2,873,551)             | (2,873,551)                         | (1,227,281)            | (1 240 209)              | (12.028)           |   |
| Materials and contracts                                                  |      | (1,723,292)             | (2,873,331)<br>(1,723,292)          | (1,227,281) (769,889)  | (1,240,209)<br>(729,998) | (12,928)<br>39,891 |   |
| Utility charges                                                          |      | (359,668)               | (1,723,292)<br>(359,668)            | (149,750)              | (107,682)                | 42,068             |   |
| Depreciation                                                             |      | (3,351,231)             | (3,351,231)                         | (1,396,279)            | (1,408,579)              |                    |   |
| Finance Costs                                                            |      | (3,331,231)<br>(20,785) | (3,331,231)<br>(20,785)             | (1,390,279)<br>(9,160) | (1,408,579)<br>(9,563)   | (12,300)<br>(403)  |   |
| Insurance                                                                |      | (202,713)               | (202,713)                           | (130,268)              | (209,021)                | (403)              |   |
| Other expenditure                                                        |      | (342,798)               | (342,798)                           | (156,199)              | (209,261)                | (53,062)           |   |
| Loss on asset disposals                                                  |      | (5,396)                 | (5,396)                             | (150,155)              | (1,118)                  | (1,118)            |   |
|                                                                          |      | (8,879,434)             | (8,879,434)                         | (3,838,826)            | (3,915,432)              | (76,606)           |   |
|                                                                          | (1.) | 2 265 700               | 2 265 700                           | 1 205 270              | 4 974 996                | ()                 |   |
| Non-cash amounts excluded from operating activities                      | (b)  | 3,265,708               | 3,265,708                           | 1,396,279              | 1,371,026                | (25,253)           |   |
| Amount attributable to operating activities                              |      | (819,998)               | (739,493)                           | 1,441,704              | 1,696,883                | 255,179            |   |
| NVESTING ACTIVITIES                                                      |      |                         |                                     |                        |                          |                    |   |
| Inflows from investing activities                                        |      |                         |                                     |                        |                          |                    |   |
| Proceeds from capital grants, subsidies and contributions                |      | 974,682                 | 974,682                             | 323,983                | 264,760                  | (59,223)           |   |
| Proceeds from disposal of assets                                         |      | 275,453                 | 275,453                             | 0                      | 95,818                   | 95,818             |   |
| Proceeds from financial assets at amortised cost - self supporting loans |      | 22,560                  | 22,560                              | 0                      | 0                        | 0                  |   |
|                                                                          |      | 1,272,695               | 1,272,695                           | 323,983                | 360,578                  | 36,595             |   |
| Outflows from investing activities                                       |      |                         |                                     |                        |                          |                    |   |
| Payments for financial assets at amortised cost - self supporting loans  |      | (60,000)                | (60,000)                            | (60,000)               | (60,000)                 | 0                  |   |
| Payments for property, plant and equipment                               |      | (1,051,819)             | (1,054,219)                         | (760,235)              | (759,593)                | 642                |   |
| Payments for construction of infrastructure                              |      | (1,987,470)             | (1,996,120)                         | (628,102)              | (597,624)                | 30,478             |   |
|                                                                          |      | (3,099,289)             | (3,110,339)                         | (1,448,337)            | (1,417,216)              | 31,121             |   |
| Non-cash amounts excluded from investing activities                      | (c)  | 0                       | 0                                   | 0                      | 0                        | 0                  |   |
| Amount attributable to investing activities                              | (-)  | (1,826,594)             | (1,837,644)                         | (1,124,354)            | (1,056,638)              | 67,716             |   |
| FINANCING ACTIVITIES                                                     |      |                         |                                     |                        |                          |                    |   |
| Inflows from financing activities                                        |      |                         |                                     |                        |                          |                    |   |
| Proceeds from new loans                                                  |      | 60,000                  | 60,000                              | 60,000                 | 60,000                   | 0                  |   |
| Fransfer from reserves                                                   |      | 143,957                 | 143,957                             | 0                      | 00,000                   | 0                  |   |
|                                                                          |      | 203,957                 | 203,957                             | 60,000                 | 60,000                   | 0                  | - |
| Outflows from financing activities                                       |      | _00,001                 | _00,007                             |                        | 00,000                   | °,                 |   |
| Repayment of borrowings                                                  |      | (67,881)                | (67,881)                            | (31,849)               | (31,453)                 | 396                |   |
| Transfer to reserves                                                     |      | (312,405)               | (312,405)                           | (24,992)               | (26,580)                 | (1,588)            |   |
|                                                                          |      | (380,286)               | (380,286)                           | (56,841)               | (58,033)                 | (1,192)            |   |
| Amount attributable to financing activities                              |      | (176,329)               | (176,329)                           | 3,159                  | 1,967                    | (1,192)            | - |
| MOVEMENT IN SURPLUS OR DEFICIT                                           |      |                         |                                     |                        |                          |                    |   |
| Surplus or deficit at the start of the financial year                    |      | 2,827,597               | 2,771,183                           | 2,771,183              | 2,771,183                | 0                  |   |
| Amount attributable to operating activities                              |      | (819,998)               | (739,493)                           | 1,441,704              | 1,696,883                | 255,179            |   |
| Amount attributable to investing activities                              |      | (1,826,594)             | (1,837,644)                         | (1,124,354)            | (1,056,638)              | 67,716             |   |
| Amount attributable to financing activities                              |      | (176,329)               | (176,329)                           | 3,159                  | 1,967                    | (1,192)            |   |
| Surplus or deficit after imposition of general rates                     |      | (2, 0,020)              | (,,,,,,,,,,,,,,,,,,,,,,,,,,,,,,,,,, | 2,233                  | _,                       | (1,152)            | - |

### PROGRAM

|                                                                                           |      | Adopted<br>Annual       | Amended<br>Annual<br>Budget | Amended YTD<br>Budget  | YTD<br>Actual         | Var. \$<br>(b)-(a) | Var. |
|-------------------------------------------------------------------------------------------|------|-------------------------|-----------------------------|------------------------|-----------------------|--------------------|------|
|                                                                                           | Note | Budget                  | (d)                         | (a)                    | (b)                   |                    |      |
|                                                                                           |      | \$                      | \$                          | \$                     | \$                    | \$                 |      |
| OPERATING ACTIVITIES                                                                      |      |                         |                             |                        |                       |                    |      |
| Revenue from operating activities                                                         |      |                         |                             |                        |                       |                    |      |
| Governance                                                                                | ~    | 37,977                  | 37,977                      | 2,080                  | 36,161                | 34,081             |      |
| General Purpose Funding - Rates                                                           | 6    | 2,618,623               | 2,618,623                   | 2,620,118              | 2,603,464             | (16,654)           |      |
| General Purpose Funding - Other<br>Law, Order and Public Safety                           |      | 317,889<br>112,016      | 398,394<br>112,016          | 236,795<br>58,746      | 277,102<br>55,705     | 40,307             |      |
| Health                                                                                    |      | 8,834                   | 8,834                       | 3,050                  | 2,684                 | (3,041)<br>(366)   |      |
| Education and Welfare                                                                     |      | 650,108                 | 650,108                     | 275,754                | 511,795               | 236,041            |      |
| Housing                                                                                   |      | 030,108                 | 030,108                     | 2/3,/34                | 0                     | 230,041            |      |
| Community Amenities                                                                       |      | 402,876                 | 402,876                     | 363,341                | 371,005               | 7,664              |      |
| Recreation and Culture                                                                    |      | 84,513                  | 84,513                      | 27,637                 | 39,415                | 11,778             |      |
| Transport                                                                                 |      | 265,779                 | 265,779                     | 173,805                | 187,285               | 13,480             |      |
| Economic Services                                                                         |      | 185,653                 | 185,653                     | 77,340                 | 81,101                | 3,761              |      |
| Other Property and Services                                                               |      | 109,460                 | 109,460                     | 45,585                 | 75,574                | 29,989             |      |
|                                                                                           |      | 4,793,728               | 4,874,233                   | 3,884,251              | 4,241,289             |                    |      |
| Expenditure from operating activities                                                     |      |                         |                             |                        |                       |                    |      |
| Governance                                                                                |      | (550,132)               | (550,132)                   | (280,290)              | (234,545)             | 45,745             |      |
| General Purpose Funding                                                                   |      | (366,067)               | (366,067)                   | (171,534)              | (170,488)             | 1,046              |      |
| Law, Order and Public Safety                                                              |      | (434,114)               | (434,114)                   | (185,911)              | (210,377)             | (24,466)           | ▼    |
| Health                                                                                    |      | (193,204)               | (193,204)                   | (72,408)               | (81,903)              | (9,495)            | ▼    |
| Education and Welfare                                                                     |      | (730,432)               | (730,432)                   | (319,285)              | (363,678)             | (44,393)           | ▼    |
| Community Amenities                                                                       |      | (739,335)               | (739,335)                   | (310,539)              | (307,203)             | 3,336              | -    |
| Recreation and Culture                                                                    |      | (2,165,203)             | (2,165,203)                 | (886,519)              | (888,758)             | (2,239)            | •    |
| Transport                                                                                 |      | (2,714,983)             | (2,714,983)                 | (1,158,817)            | (1,185,780)           | (26,963)           |      |
| Economic Services                                                                         |      | (488,248)               | (488,248)                   | (200,035)              | (193,137)             | 6,898              |      |
| Other Property and Services                                                               | -    | (497,716)               | (497,716)                   | (253,488)              | (279,564)             | (26,076)           | . 🔻  |
|                                                                                           |      | (8,879,434)             | (8,879,434)                 | (3,838,826)            | (3,915,432)           |                    |      |
| New years and an and and for an an article and its in                                     | (h)  | 2 265 709               | 2 265 709                   | 1 206 270              | 1 271 026             | (25.252)           | _    |
| Non-cash amounts excluded from operating activities                                       | (b)  | 3,265,708               | 3,265,708                   | 1,396,279              | 1,371,026             | (25,253)           |      |
| Amount attributable to operating activities                                               |      | (819,998)               | (739,493)                   | 1,441,704              | 1,696,883             | 255,179            |      |
| INVESTING ACTIVITIES<br>Inflows from investing activities                                 |      |                         |                             |                        |                       |                    |      |
| Proceeds from capital grants, subsidies and contributions                                 |      | 974,682                 | 974,682                     | 323,983                | 264,760               | (59,223)           | •    |
| Proceeds from disposal of assets                                                          |      | 275,453                 | 275,453                     | 0                      | 95,818                | 95,818             |      |
| Proceeds from financial assets at amortised cost - self                                   |      |                         |                             |                        |                       |                    |      |
| supporting loans                                                                          | _    | 22,560                  | 22,560                      | 0                      | 0                     | 0                  | -    |
|                                                                                           |      | 1,272,695               | 1,272,695                   | 323,983                | 360,578               | 36,595             |      |
| Outflows from investing activities                                                        |      |                         |                             |                        |                       |                    |      |
| Outflows from investing activities                                                        |      | (60.000)                | (60.000)                    | (60.000)               | (60.000)              |                    |      |
| Payments for financial assets at amortised cost - self                                    | S    | (60,000)<br>(1,051,819) | (60,000)                    | (60,000)               | (60,000)<br>(759,593) | 0                  |      |
| Payments for property, plant and equipment<br>Payments for construction of infrastructure | 3    | (1,051,819) (1,987,470) | (1,054,219)<br>(1,996,120)  | (760,235)<br>(628,102) | (597,624)             | 642<br>30,478      |      |
| Payments for construction of initiastructure                                              | -    | (3,099,289)             | (3,110,339)                 | (1,448,337)            | (1,417,216)           | 30,478             | •    |
|                                                                                           |      | (3,099,289)             | (3,110,339)                 | (1,440,557)            | (1,417,210)           | 31,121             |      |
| Non-cash amounts evoluted from investing activities                                       | 2(h) | 0                       | 0                           | 0                      | 0                     | 0                  |      |
| Non-cash amounts excluded from investing activities                                       | 2(b) |                         |                             |                        |                       | 0                  |      |
| Amount attributable to investing activities                                               |      | (1,826,594)             | (1,837,644)                 | (1,124,354)            | (1,056,638)           | 67,716             |      |
| FINANCING ACTIVITIES                                                                      |      |                         |                             |                        |                       |                    |      |
| Inflows from financing activities                                                         |      |                         |                             |                        |                       |                    |      |
| Proceeds from new loans                                                                   |      | 60,000                  | 60,000                      | 60,000                 | 60,000                | 0                  |      |
| Transfer from Reserves                                                                    | -    | 143,957                 | 143,957                     | 0                      | 0                     | 0                  | -    |
|                                                                                           |      | 203,957                 | 203,957                     | 60,000                 | 60,000                | 0                  |      |
| Outflows from financing activities                                                        |      | (57.004)                | (67.004)                    | (24.242)               | (24, 472)             |                    |      |
| Repayment of borrowings                                                                   |      | (67,881)                | (67,881)                    | (31,849)               | (31,453)              | 396                |      |
| Transfer to Reserves                                                                      | -    | (312,405)               | (312,405)                   | (24,992)               | (26,580)              | (1,588)            | · •  |
|                                                                                           |      | (380,286)               | (380,286)                   | (56,841)               | (58,033)              | (1,192)            |      |
| Amount attributable to financing activities                                               | -    | (176,329)               | (176,329)                   | 3,159                  | 1,967                 | (1,192)            |      |
| MOVEMENT IN SURPLUS OR DEFICIT                                                            |      |                         |                             |                        |                       |                    |      |
|                                                                                           |      |                         |                             |                        |                       |                    |      |
| Surplus or deficit at the start of the financial year                                     |      | 2,827,597               | 2,771,183                   | 2,771,183              | 2,771,183             |                    |      |
| Amount attributable to operating activities                                               |      | (819,998)               | (739,493)                   | 1,441,704              | 1,696,883             |                    |      |
| Amount attributable to investing activities                                               |      | (1,826,594)             | (1,837,644)                 | (1,124,354)            | (1,056,638)           |                    |      |
| Amount attributable to financing activities                                               |      | (176,329)               | (176,329)                   | 3,159                  | 1,967                 |                    |      |
| Surplus or deficit after imposition of general rates                                      | 1    | 4,676                   | 17,717                      | 3,091,691              | 3,413,394             |                    |      |
|                                                                                           |      |                         |                             |                        |                       |                    |      |