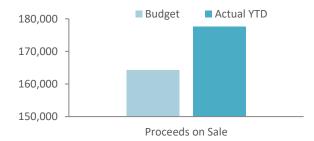

### **BY NATURE**

|                                                                                                                                                            | Ref  | Adopted Budget       | Amended<br>Budget    | YTD<br>Budget        | YTD<br>Actual      | Variance<br>\$      | Variance<br>%    | Var. |
|------------------------------------------------------------------------------------------------------------------------------------------------------------|------|----------------------|----------------------|----------------------|--------------------|---------------------|------------------|------|
|                                                                                                                                                            | Note |                      |                      | (b)                  | (c)                | (c) - (b)           | ((c) - (b))/(b)  |      |
| OPERATING ACTIVITIES                                                                                                                                       |      | \$                   | \$                   | \$                   | \$                 | \$                  | %                |      |
| Revenue from operating activities                                                                                                                          |      |                      |                      |                      |                    |                     |                  |      |
| General Rates                                                                                                                                              |      | 2,691,930            | 2,691,930            | 2,691,930            | 2,691,506          | (424)               | (0.02%)          |      |
| Rates (excluding general rate)                                                                                                                             |      | 15,944               | 15,944               | 15,944               | 15,944             | ()                  |                  |      |
| Grants, subsidies and contributions                                                                                                                        |      | 1,237,505            | 1,268,342            | 923,681              | 944,226            | 20,545              |                  |      |
| Fees and charges                                                                                                                                           |      | 746,240              | 732,240              | 647,929              | 630,132            | (17,797)            | (2.75%)          |      |
| Interest Revenue                                                                                                                                           |      | 231,134              | 231,134              | 174,459              | 168,151            | (6,308)             | (3.62%)          |      |
| Other revenue                                                                                                                                              |      | 417,818              | 441,928              | 371,849              | 385,077            | 13,228              |                  |      |
| Profit on asset disposals                                                                                                                                  |      | 10,589               | 31,623               | 26,119               | 31,623             | 5,504               | 21.07%           |      |
|                                                                                                                                                            |      | 5,351,160            | 5,413,141            | 4,851,911            | 4,866,659          | 14,748              | 0.30%            |      |
| Expenditure from operating activities                                                                                                                      |      |                      |                      |                      |                    |                     |                  |      |
| Employee costs                                                                                                                                             |      | (2,972,646)          | (3,074,220)          | (2,381,961)          | (2,227,494)        | 154,467             | 6.48%            |      |
| Materials and contracts                                                                                                                                    |      | (1,940,738)          | (2,193,756)          | (1,690,360)          | (1,600,842)        | 89,518              | 5.30%            |      |
| Utility charges                                                                                                                                            |      | (377,647)            | (367,888)            | (274,429)            | (259,750)          | 14,679              | 5.35%            |      |
| Depreciation                                                                                                                                               |      | (3,399,260)          | (3,399,260)          | (2,549,439)          | (2,537,709)        | 11,730              | 0.46%            |      |
| Finance Costs                                                                                                                                              |      | (21,934)             | (21,934)             | (15,525)             | (13,291)           | 2,234               | 14.39%           |      |
| Insurance                                                                                                                                                  |      | (211,714)            | (211,714)            | (202,047)            | (214,704)          | (12,657)            | (6.26%)          |      |
| Other expenditure                                                                                                                                          |      | (200,947)            | (200,947)            | (158,068)            | (86,472)           | 71,596              | 45.29%           |      |
| Loss on asset disposals                                                                                                                                    |      | (10,846)             | 0                    | 0                    | (8,000)            | (8,000)             | 0.00%            |      |
|                                                                                                                                                            |      | (9,135,732)          | (9,469,719)          | (7,271,829)          | (6,948,262)        | 323,567             | (4.45%)          |      |
| Non-cash amounts excluded from operating activities                                                                                                        | (b)  | 3,427,585            | 3,395,705            | 2,523,320            | 2,528,537          | 5,217               | 0.21%            |      |
| Amount attributable to operating activities                                                                                                                |      | (356,987)            | (660,873)            | 103,402              | 446,934            | 343,532             | 332.23%          |      |
| INVESTING ACTIVITIES<br>Inflows from investing activities<br>Proceeds from capital grants, subsidies and contributions<br>Proceeds from disposal of assets |      | 1,735,797<br>112,000 | 1,735,797<br>164,200 | 1,066,472<br>164,200 | 961,566<br>177,655 | (104,906)<br>13,455 | (9.84%)<br>8.19% |      |
| Proceeds from financial assets at amortised cost - self supporting loans                                                                                   |      | 24,507               | 24,507               | 12,253               | 12,152             | (101)               | (0.82%)          |      |
|                                                                                                                                                            |      | 1,872,304            | 1,924,504            | 1,242,925            | 1,151,373          | (91,552)            | (7.37%)          |      |
| Outflows from investing activities                                                                                                                         |      |                      |                      |                      |                    |                     |                  |      |
| Payments for property, plant and equipment                                                                                                                 |      | (1,013,302)          | (1,051,034)          | (672,651)            | (646,158)          | 26,493              | 3.94%            |      |
| Payments for construction of infrastructure                                                                                                                |      | (2,125,109)          | (1,979,821)          | (1,785,346)          | (1,254,164)        | 531,182             |                  |      |
|                                                                                                                                                            |      | (3,138,411)          | (3,030,855)          | (2,457,997)          | (1,900,322)        | 557,674             |                  | . –  |
| Amount attributable to investing activities                                                                                                                |      | (1,266,107)          | (1,106,351)          | (1,215,072)          | (748,949)          | 466,122             | (38.36%)         |      |
| FINANCING ACTIVITIES                                                                                                                                       |      |                      |                      |                      |                    |                     |                  |      |
| Inflows from financing activities                                                                                                                          |      |                      |                      |                      |                    |                     |                  |      |
| Transfer from reserves                                                                                                                                     |      | 46,500               | 249,446              | 0                    | 0                  | 0                   | 0.00%            |      |
|                                                                                                                                                            |      | 46,500               | 249,446              | 0                    | 0                  | 0                   |                  | -    |
| Outflows from financing activities                                                                                                                         |      |                      |                      |                      |                    |                     |                  |      |
| Repayment of borrowings                                                                                                                                    |      | (72,505)             | (72,505)             | (44,760)             | (44,370)           | 390                 | 0.87%            |      |
| Transfer to reserves                                                                                                                                       |      | (692,228)            | (709,458)            | (709,458)            | (86,579)           | 622,879             | 87.80%           |      |
|                                                                                                                                                            |      | (764,733)            | (781,963)            | (754,218)            | (130,948)          | 623,269             | 82.64%           |      |
| Amount attributable to financing activities                                                                                                                |      | (718,233)            | (532,517)            | (754,218)            | (130,948)          | 623,269             | (82.64%)         |      |
| MOVEMENT IN SURPLUS OR DEFICIT                                                                                                                             |      |                      |                      |                      |                    |                     |                  |      |
| Surplus or deficit at the start of the financial year                                                                                                      |      | 2,341,327            | 2,370,221            | 2,370,221            | 2,370,221          | 0                   | 0.00%            |      |
| Amount attributable to operating activities                                                                                                                |      | (356,987)            | (660,873)            | 103,402              | 446,934            | 343,532             |                  |      |
| Amount attributable to investing activities                                                                                                                |      | (1,266,107)          | (1,106,351)          | (1,215,072)          | (748,949)          | 466,122             |                  |      |
| Amount attributable to financing activities                                                                                                                |      | (718,233)            | (532,517)            | (754,218)            | (130,948)          | 623,269             |                  |      |
| Surplus or deficit after imposition of general rates                                                                                                       | (a)  | (0)                  | 70,480               | 504,334              | 1,937,257          | 1,432,923           |                  | -    |