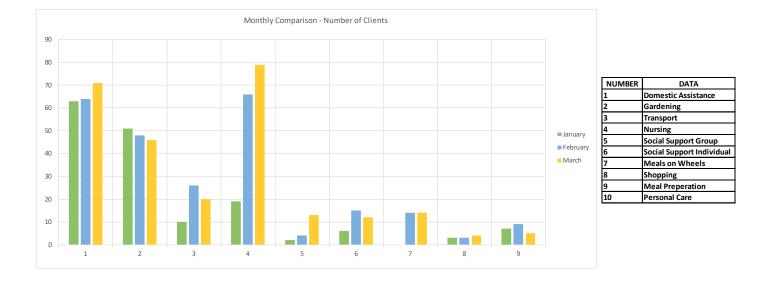

| (#Meals) | 2        |  |  |  |  |
| Nursing                      | (Hours)  | 17       |  |  |  |  |
| Personal Care                | (Hours)  | 16       |  |  |  |  |
| Other food services          | (Hours)  | 5        |  |  |  |  |
| Respite Care                 | (Hours)  | 0        |  |  |  |  |

| NDIS                                       |          |          |  |  |  |  |
|--------------------------------------------|----------|----------|--|--|--|--|
| Types of services provided                 | Format   | Provided |  |  |  |  |
| Assistance with Daily Living               | (Hours)  | 37       |  |  |  |  |
| Assistance with Social & Community Partici | (Hours)  | 32       |  |  |  |  |
| Transport                                  | (#Trips) | 12       |  |  |  |  |







Budget and actual figures have been provided below. YTD operating income of \$566,644 is \$37,829 (7%) higher than the budget figure of \$528,814. YTD operating expenditure is \$600,923, which is \$23,070 (4%) higher than the YTD budget figure of \$577,853. Capital expenditure of \$89,820 reflects the purchase of three new Haval sedans. Proceeds on Disposal of Assets is \$35,455, being \$13,454 over budget.



|                    |       |                                       | SCHEDU      | ILE 08 - EDU | f Wagin     |             |          |             |             |          |
|--------------------|-------|---------------------------------------|-------------|--------------|-------------|-------------|----------|-------------|-------------|----------|
|                    |