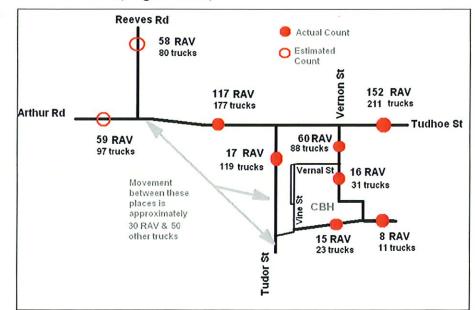

With increased heavy traffic use such as by RAV, resurfacing would need to be considered earlier rather than later. A 40km/h speed limit could be considered appropriate to impose on RAV using this route vide permit conditions.

Whether this alternative route is acceptable is a matter of Council weighing up amenity and convenience of the option versus Tudhoe Street.

### 5.3 Direction 2 - Arthur Road-Tudhoe Street to Tudor Street

Traffic counts show that there are high numbers of RAV and other trucks travelling from west of town to CBH and to Tudor Street to the south of town and return. These are demonstrated in the following figure. Truck numbers other than RAV are also shown since an alternative route servicing these directions is likely to be used by most heavy vehicles not just RAV.



Figure 10: RAV Movements Arthur Road- Tudhoe St to/from Katanning Direction and CBH (diagrammatic)

There are a number of route options to detour RAV (and other trucks) between Arthur Road–Tudhoe Street and Tudor Street in the directions indicated by grey arrows in the above figure.

They are –

- Scadden Street Upland Street
- Scadden Street Unicorn Street Umbra Street
- Rifle Street Western Extension of Umbra Umbra
- Rifle Street Western Extension of Wendell Street
- New road parallel to Rifle connecting with Wendell

While most of these options are examined in the following, matters that are common to all of the options are the potential impacts of heavy vehicles having to cross the two railway lines (Albany line and the Newdegate line) on Vine Street immediately east of Tudor Street