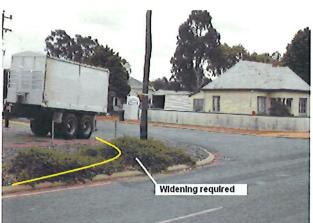

e-roads are either Tee intersections, or controlled by Give Way or Stop signs giving priority to Umbra Street traffic. If Umbra Street is accepted for RAV use it will be necessary to undertake widening of narrow sections to achieve a minimum width of 7m. At the Tudor Street intersection end the left turn into Umbra Street will need to be improved by increasing the corner radius and this will potentially involve a corner property truncation, relocation of a power pole and relocation of a drainage grate. It would also be desirable to ensure that a 50km/h speed limit applies on the Umbra Street and Rifle Street sections (if Rifle Street is part of the route rather than the new link to Arthur Road).

Photograph 19: Umbra Street/Tudor Street Intersection – View North West towards Umbra Street



(Widening shown is schematic only)

Rifle Street between Arthur Road and Upland Street has a sealed surface that varies in width. For the first 200m south of Arthur Road it is 6m wide then 8.5m wide up to

Upland Street. There are 4 houses on the west side and 16 houses on the east side of Rifle Street.

Photograph 20:

View South along Rifle Street from Arthur Road



For RAV to use Rifle Street some road improvements would be required. Rifle Street would need to be widened to a minimum of 7m where it is less than that width (about 200m of road length). The gravel section south of Upland Street to the proposed bypass would also require sealing.

The left turn into Arthur Road from Rifle Street would need to be improved by increasing the left turn corner radius. This would involve remova