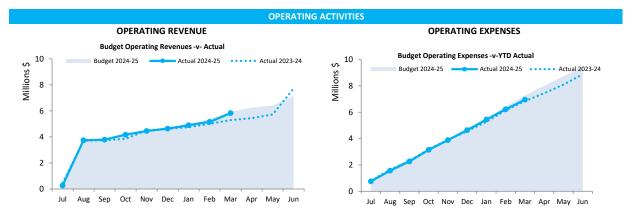

### **BY NATURE**

|                                                                                                                                                            | Ref  | Adopted Budget       | Amended<br>Budget    | YTD<br>Budget        | YTD<br>Actual      | Variance<br>\$      | Variance<br>%    | Var. |
|------------------------------------------------------------------------------------------------------------------------------------------------------------|------|----------------------|----------------------|----------------------|--------------------|---------------------|------------------|------|
|                                                                                                                                                            | Note |                      |                      | (b)                  | (c)                | (c) - (b)           | ((c) - (b))/(b)  |      |
| OPERATING ACTIVITIES                                                                                                                                       |      | \$                   | \$                   | \$                   | \$                 | \$                  | %                |      |
| Revenue from operating activities                                                                                                                          |      |                      |                      |                      |                    |                     |                  |      |
| General Rates                                                                                                                                              |      | 2,691,930            | 2,691,930            | 2,691,930            | 2,691,506          | (424)               | (0.02%)          |      |
| Rates (excluding general rate)                                                                                                                             |      | 15,944               | 15,944               | 15,944               | 15,944             | ()                  |                  |      |
| Grants, subsidies and contributions                                                                                                                        |      | 1,237,505            | 1,268,342            | 923,681              | 944,226            | 20,545              |                  |      |
| Fees and charges                                                                                                                                           |      | 746,240              | 732,240              | 647,929              | 630,132            | (17,797)            | (2.75%)          |      |
| Interest Revenue                                                                                                                                           |      | 231,134              | 231,134              | 174,459              | 168,151            | (6,308)             | (3.62%)          |      |
| Other revenue                                                                                                                                              |      | 417,818              | 441,928              | 371,849              | 385,077            | 13,228              |                  |      |
| Profit on asset disposals                                                                                                                                  |      | 10,589               | 31,623               | 26,119               | 31,623             | 5,504               | 21.07%           |      |
|                                                                                                                                                            |      | 5,351,160            | 5,413,141            | 4,851,911            | 4,866,659          | 14,748              | 0.30%            |      |
| Expenditure from operating activities                                                                                                                      |      |                      |                      |                      |                    |                     |                  |      |
| Employee costs                                                                                                                                             |      | (2,972,646)          | (3,074,220)          | (2,381,961)          | (2,227,494)        | 154,467             | 6.48%            |      |
| Materials and contracts                                                                                                                                    |      | (1,940,738)          | (2,193,756)          | (1,690,360)          | (1,600,842)        | 89,518              | 5.30%            |      |
| Utility charges                                                                                                                                            |      | (377,647)            | (367,888)            | (274,429)            | (259,750)          | 14,679              | 5.35%            |      |
| Depreciation                                                                                                                                               |      | (3,399,260)          | (3,399,260)          | (2,549,439)          | (2,537,709)        | 11,730              | 0.46%            |      |
| Finance Costs                                                                                                                                              |      | (21,934)             | (21,934)             | (15,525)             | (13,291)           | 2,234               | 14.39%           |      |
| Insurance                                                                                                                                                  |      | (211,714)            | (211,714)            | (202,047)            | (214,704)          | (12,657)            | (6.26%)          |      |
| Other expenditure                                                                                                                                          |      | (200,947)            | (200,947)            | (158,068)            | (86,472)           | 71,596              | 45.29%           |      |
| Loss on asset disposals                                                                                                                                    |      | (10,846)             | 0                    | 0                    | (8,000)            | (8,000)             | 0.00%            |      |
|                                                                                                                                                            |      | (9,135,732)          | (9,469,719)          | (7,271,829)          | (6,948,262)        | 323,567             | (4.45%)          |      |
| Non-cash amounts excluded from operating activities                                                                                                        | (b)  | 3,427,585            | 3,395,705            | 2,523,320            | 2,528,537          | 5,217               | 0.21%            |      |
| Amount attributable to operating activities                                                                                                                |      | (356,987)            | (660,873)            | 103,402              | 446,934            | 343,532             | 332.23%          |      |
| INVESTING ACTIVITIES<br>Inflows from investing activities<br>Proceeds from capital grants, subsidies and contributions<br>Proceeds from disposal of assets |      | 1,735,797<br>112,000 | 1,735,797<br>164,200 | 1,066,472<br>164,200 | 961,566<br>177,655 | (104,906)<br>13,455 | (9.84%)<br>8.19% |      |
| Proceeds from financial assets at amortised cost - self supporting loans                                                                                   |      | 24,507               | 24,507               | 12,253               | 12,152             | (101)               | (0.82%)          |      |
|                                                                                                                                                            |      | 1,872,304            | 1,924,504            | 1,242,925            | 1,151,373          | (91,552)            | (7.37%)          |      |
| Outflows from investing activities                                                                                                                         |      |                      |                      |                      |                    |                     |                  |      |
| Payments for property, plant and equipment                                                                                                                 |      | (1,013,302)          | (1,051,034)          | (672,651)            | (646,158)          | 26,493              | 3.94%            |      |
| Payments for construction of infrastructure                                                                                                                |      | (2,125,109)          | (1,979,821)          | (1,785,346)          | (1,254,164)        | 531,182             |                  |      |
|                                                                                                                                                            |      | (3,138,411)          | (3,030,855)          | (2,457,997)          | (1,900,322)        | 557,674             |                  | . –  |
| Amount attributable to investing activities                                                                                                                |      | (1,266,107)          | (1,106,351)          | (1,215,072)          | (748,949)          | 466,122             | (38.36%)         |      |
| FINANCING ACTIVITIES                                                                                                                                       |      |                      |                      |                      |                    |                     |                  |      |
| Inflows from financing activities                                                                                                                          |      |                      |                      |                      |                    |                     |                  |      |
| Transfer from reserves                                                                                                                                     |      | 46,500               | 249,446              | 0                    | 0                  | 0                   | 0.00%            |      |
|                                                                                                                                                            |      | 46,500               | 249,446              | 0                    | 0                  | 0                   |                  | -    |
| Outflows from financing activities                                                                                                                         |      |                      |                      |                      |                    |                     |                  |      |
| Repayment of borrowings                                                                                                                                    |      | (72,505)             | (72,505)             | (44,760)             | (44,370)           | 390                 | 0.87%            |      |
| Transfer to reserves                                                                                                                                       |      | (692,228)            | (709,458)            | (709,458)            | (86,579)           | 622,879             | 87.80%           |      |
|                                                                                                                                                            |      | (764,733)            | (781,963)            | (754,218)            | (130,948)          | 623,269             | 82.64%           |      |
| Amount attributable to financing activities                                                                                                                |      | (718,233)            | (532,517)            | (754,218)            | (130,948)          | 623,269             | (82.64%)         |      |
| MOVEMENT IN SURPLUS OR DEFICIT                                                                                                                             |      |                      |                      |                      |                    |                     |                  |      |
| Surplus or deficit at the start of the financial year                                                                                                      |      | 2,341,327            | 2,370,221            | 2,370,221            | 2,370,221          | 0                   | 0.00%            |      |
| Amount attributable to operating activities                                                                                                                |      | (356,987)            | (660,873)            | 103,402              | 446,934            | 343,532             |                  |      |
| Amount attributable to investing activities                                                                                                                |      | (1,266,107)          | (1,106,351)          | (1,215,072)          | (748,949)          | 466,122             |                  |      |
| Amount attributable to financing activities                                                                                                                |      | (718,233)            | (532,517)            | (754,218)            | (130,948)          | 623,269             |                  |      |
| Surplus or deficit after imposition of general rates                                                                                                       | (a)  | (0)                  | 70,480               | 504,334              | 1,937,257          | 1,432,923           |                  | -    |

## BY PROGRAM BY PROGRAM

|                                                                                            |      |                             | A                                  |                              |                        | BY PROGRAM         |                       |     |
|--------------------------------------------------------------------------------------------|------|-----------------------------|------------------------------------|------------------------------|------------------------|--------------------|-----------------------|-----|
|                                                                                            | Note | Adopted<br>Annual<br>Budget | Amended<br>Annual<br>Budget<br>(d) | Amended YTD<br>Budget<br>(a) | YTD<br>Actual<br>(b)   | Var. \$<br>(b)-(a) | Var. %<br>(b)-(a)/(a) | Var |
|                                                                                            |      | \$                          | \$                                 | \$                           | \$                     | \$                 | %                     |     |
| OPERATING ACTIVITIES                                                                       |      |                             |                                    |                              |                        |                    |                       |     |
| Revenue from operating activities<br>Governance                                            |      | 5,000                       | 5,000                              | 3,744                        | 4,620                  | 876                | 23.40%                |     |
| General Purpose Funding - Rates                                                            | 6    | 2,691,930                   | 2,691,930                          | 2,691,930                    | 2,691,506              | (424)              | (0.02%)               |     |
| General Purpose Funding - Other                                                            |      | 677,186                     | 644,149                            | 523,940                      | 514,414                | (9,526)            | (1.82%)               |     |
| aw, Order and Public Safety                                                                |      | 96,364                      | 147,474                            | 87,082                       | 63,170                 | (23,912)           | (27.46%)              | ▼   |
| Health                                                                                     |      | 7,834                       | 7,834                              | 5,112                        | 3,691                  | (1,421)            | (27.80%)              |     |
| Education and Welfare                                                                      |      | 750,434<br>408,670          | 761,855<br>408,670                 | 551,313<br>392,765           | 585,848<br>404,333     | 34,535             | 6.26%                 |     |
| Community Amenities<br>Recreation and Culture                                              |      | 120,082                     | 156,956                            | 109,856                      | 404,555<br>91,955      | 11,568<br>(17,901) | 2.95%<br>(16.30%)     |     |
| Fransport                                                                                  |      | 248,734                     | 258,347                            | 238,003                      | 247,629                | 9,626              | 4.04%                 |     |
| Economic Services                                                                          |      | 197,154                     | 183,154                            | 137,358                      | 135,920                | (1,438)            | (1.05%)               |     |
| Other Property and Services                                                                | _    | 147,772                     | 147,772                            | 110,808                      | 123,575                | 12,767             | 11.52%                |     |
|                                                                                            |      | 5,351,160                   | 5,413,141                          | 4,851,911                    | 4,866,659              |                    |                       |     |
| Expenditure from operating activities                                                      |      | (497 920)                   | (407 020)                          | (412.060)                    | (248 200)              | C4 (70)            | 45 6604               |     |
| Governance<br>General Purpose Funding                                                      |      | (487,839)<br>(388,158)      | (487,839)<br>(388,158)             | (413,060)<br>(287,021)       | (348,390)<br>(314,904) | 64,670<br>(27,883) | 15.66%<br>(9.71%)     |     |
| Law, Order and Public Safety                                                               |      | (435,629)                   | (536,138)                          | (421,124)                    | (405,824)              | 15,300             | 3.63%                 |     |
| Health                                                                                     |      | (187,354)                   | (198,255)                          | (151,985)                    | (145,381)              | 6,604              | 4.35%                 |     |
| Education and Welfare                                                                      |      | (802,745)                   | (802,745)                          | (618,152)                    | (637,991)              | (19,839)           | (3.21%)               |     |
| Community Amenities                                                                        |      | (692,713)                   | (692,713)                          | (519,781)                    | (536,694)              | (16,913)           | (3.25%)               |     |
| Recreation and Culture                                                                     |      | (2,226,424)                 | (2,249,591)                        | (1,713,349)                  | (1,619,554)            | 93,795             | 5.47%                 |     |
| Fransport                                                                                  |      | (2,799,641)                 | (3,015,795)                        | (2,285,343)                  | (2,176,156)            | 109,187            | 4.78%                 |     |
| Economic Services                                                                          |      | (523,860)                   | (513,860)                          | (388,524)                    | (341,931)              | 46,593             | 11.99%                |     |
| Other Property and Services                                                                |      | (591,369)                   | (584,644)                          | (473,490)                    | (421,438)              | 52,052             | 10.99%                |     |
|                                                                                            | -    | (9,135,732)                 | (9,469,719)                        | (7,271,829)                  | (6,948,262)            |                    |                       |     |
| Ion-cash amounts excluded from operating activities                                        | (b)  | 3,427,585                   | 3,395,705                          | 2,523,320                    | 2,528,537              | 5,217              | 0.21%                 |     |
| Amount attributable to operating activities                                                | (5)  | (356,987)                   | (660,873)                          | 103,402                      | 446,934                | 343,532            | 332.23%               |     |
|                                                                                            |      |                             |                                    |                              |                        |                    |                       |     |
| INVESTING ACTIVITIES<br>Inflows from investing activities                                  |      |                             |                                    |                              |                        |                    |                       |     |
|                                                                                            |      |                             |                                    |                              |                        |                    |                       |     |
| Proceeds from capital grants, subsidies and contributions                                  |      | 1,735,797                   | 1,735,797                          | 1,066,472                    | 961,566                | (104,906)          | (9.84%)               | •   |
| Proceeds from disposal of assets                                                           |      | 112,000                     | 164,200                            | 164,200                      | 177,655                | 13,455             | 8.19%                 |     |
| Proceeds from financial assets at amortised cost - self supporting                         |      |                             |                                    |                              |                        |                    |                       |     |
| oans                                                                                       | _    | 24,507                      | 24,507                             | 12,253                       | 12,152                 | (101)              | (0.82%)               |     |
|                                                                                            |      | 1,872,304                   | 1,924,504                          | 1,242,925                    | 1,151,373              | (91,552)           | (2.46%)               |     |
| Outflows from investing activities                                                         |      |                             |                                    |                              |                        |                    |                       |     |
| Payments for financial assets at amortised cost - self supporting                          |      | 0                           | 0                                  | 0                            | 0                      | 0                  |                       |     |
| Payments for property, plant and equipment                                                 | S    | (1,013,302)                 | (1,051,034)                        | (672,651)                    | (646,158)              | 26,493             | 3.94%                 |     |
| Payments for construction of infrastructure                                                | -    | (2,125,109)                 | (1,979,821)                        | (1,785,346)                  | (1,254,164)            | 531,182            | 29.75%                |     |
|                                                                                            |      | (3,138,411)                 | (3,030,855)                        | (2,457,997)                  | (1,900,322)            | 557,674            | 33.69%                |     |
| Non-cash amounts excluded from investing activities                                        | 2(b) | 0                           | 0                                  | 0                            | 0                      | 0                  | 0.00%                 |     |
| Amount attributable to investing activities                                                |      | (1,266,107)                 | (1,106,351)                        | (1,215,072)                  | (748,949)              | 466,122            | 9.83%                 |     |
| FINANCING ACTIVITIES                                                                       |      |                             |                                    |                              |                        |                    |                       |     |
| Inflows from financing activities                                                          |      |                             |                                    |                              |                        |                    |                       |     |
| Proceeds from new loans                                                                    |      | 0                           | 0                                  | 0                            | 0                      | 0                  |                       |     |
| Fransfer from Reserves                                                                     |      | 46,500                      | 249,446                            | 0                            | 0                      | 0                  |                       |     |
|                                                                                            | -    | 46,500                      | 249,446                            | 0                            | 0                      | 0                  |                       | ·   |
| Outflows from financing activities                                                         |      |                             |                                    |                              |                        |                    |                       |     |
| Repayment of borrowings                                                                    |      | (72,505)                    | (72,505)                           | (44,760)                     | (44,370)               | 390                | 0.87%                 |     |
| ransfer to Reserves                                                                        |      | (692,228)                   | (709,458)                          | (709,458)                    | (86,579)               | 622,879            | 87.80%                |     |
|                                                                                            |      | (764,733)                   | (781,963)                          | (754,218)                    | (130,948)              | 623,269            |                       |     |
| Amount attributable to financing activities                                                | -    | (718,233)                   | (532,517)                          | (754,218)                    | (130,948)              | 623,269            |                       |     |
|                                                                                            |      |                             |                                    |                              |                        |                    |                       |     |
| MOVEMENT IN SURPLUS OR DEFICIT<br>Surplus or deficit at the start of the financial year    |      | 2,341,327                   | 2,370,221                          | 2,370,221                    | 2,370,221              |                    |                       |     |
| Amount attributable to operating activities                                                |      | (356,987)                   | (660,873)                          | 103,402                      | 446,934                |                    |                       |     |
|                                                                                            |      |                             |                                    |                              |                        |                    |                       |     |
| Amount attributable to investing activities<br>Amount attributable to financing activities |      | (1,266,107)<br>(718,233)    | (1,106,351)<br>(532,517)           | (1,215,072)<br>(754,218)     | (748,949)<br>(130,948) |                    |                       |     |
| -                                                                                          | -    |                             |                                    |                              |                        |                    |                       | •   |
| Surplus or deficit after imposition of general rates                                       | 1    | (0)                         | 70,480                             | 504,334                      | 1,937,257              |                    |                       |     |