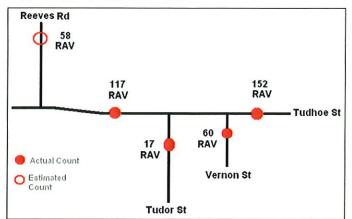

irections shown in figure 7.

### 5.2 Direction 1: From Narrogin Direction to East of Wagin (

The RAV considered in this scenario are those that originate from the direction of Narrogin on the Northam-Cranbrook Road and have a destination that is any of: CBH (and other industrial places in the area of CBH); Morton Seeds; or places east of Wagin (as well as the return directions). The available traffic counts are not sufficiently detailed to know the exact numbers of trucks that currently follow this route. However, assuming that similar proportion of RAV travel to and from the Arthur River direction as travel to and from the Narrogin direction (along Reeves Road) the following figure shows the numbers of RAV that can be apportioned to Tudhoe Street as travelling to and from Reeves Road.



Figure 8: Traffic Counts Relevant to RAV Movements to and from Reeves Road through Wagin (diagrammatic)

From observations it appears that a higher proportion of RAV using Reeves Road (Northam–Cranbrook Road) cart grain rather than general cargo in peak periods. It also appears that of the 50+ RAV concerned, a few turn to and from Tudor Street, about 10 travel straight through to Morton Seeds or other destinations east of Wagin and about 20 travels to and from CBH. Hence of the 50+ RAV on Reeves Road about 30 would use a bypass road if it connects Reeves Road north of town with Tudhoe Street somewhere in the vicinity of an access to CBH.

A review of the district shows that there is only one alternative route that these RAV might use instead of Reeves Road-Tudhoe Street through the town