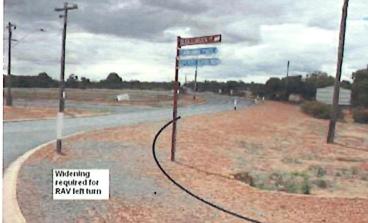

lights protection and is therefore inherently safe. However, there are road improvements that are considered necessary for this route to be operationally acceptable for RAV use. While a detailed assessment based on turning templates for RAV would be required to determine the suitability of various intersections to cater for RAV turning, the improvements immediately obvious are as follows. 1. Costelloe Street/Tudhoe Street Intersection – increase corner radius on N.E. Corner per the following 2 photographs

Photograph 13: View North-West



(Widening shown is schematic only)

Photograph 14:

View South-West



(Widening shown is schematic only)

2. Northam-Cranbrook Road (Reeves Road)/Ballagin Road Intersection – increase the radius of the north east corner

Photograph 15: View North-West



(Widening shown is schematic only)

#### Advantages and Disadvantages

The route offers less travel distance for RAV travelling to Morton Seeds and places further east along the Collie-Lake King Road compared with the existing route. However, vehicles travelling to CBH would travel a similar distance to their present route because if they use this bypass they would have to back-track a short distance from Costelloe Street to Vernon Street along Tudhoe Street. However, this may not be the case when CBH expansion is completed (see section 5.4). The main advantage of this route being opened is a reduction in number of RAV using Tudhoe Street and consequential improvement in amenity of the shopping precinct and town centre. Disadvantages are that there are 45 houses along the route and occup