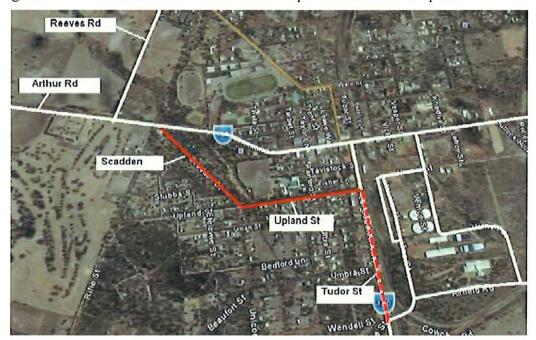

hould be replaced with Give Way signs and this has been reported to Main Roads WA).

Photograph 17: Vine Street Crossing of the Newdegate Line



Main Roads WA has recently assessed protection requirements of the Albany line crossing and considers that the existing STOP signs are adequate. The potential increase of about 30 RAV per day using both crossings may impact on requirements at both level crossings but this is a matter that Main Roads WA will need to further consider. In particular the protection needs on the Newdegate line will need to be reassessed if the CBH spur line connects with the Newdegate line as part of CBH's expansion.

# 5.3.1 Option 1: Scadden Street–Upland Street to Tudor Street

One option for reducing RAV traffic on Tudhoe Street is shown in the following figure.



Figure 11: Direction 2 - Scadden Street – Upland Street Route Option

This route option has the potential to be used by some RAV especially those RAV that currently cannot currently turn left out of Tudor Street into Tudhoe Street (due to the too tight corner). RAV travelling from the south on Tudor Street to the west on Tudhoe Street currently detour via Vine Street and Vernon Street east of the railway line. If the permits issued to RAV operators require they use this alternative route then up to 30 RAV per day would use it in peak months. Both roads are sufficiently wide to cater for RAV with Scadden Street being 8.5m wide and Upland Street 14.5m wide. However, some improvements would be necessary. The intersection of Upland Street and Tudor Street. A power pole at the corner would re