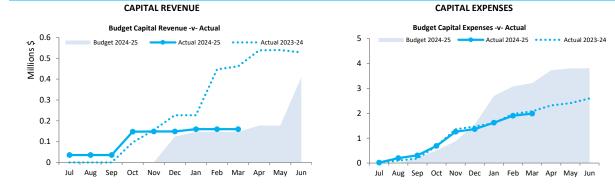

### **BY NATURE**

|                                                                                                                                                            | Ref  | Adopted Budget       | Amended<br>Budget    | YTD<br>Budget        | YTD<br>Actual      | Variance<br>\$      | Variance<br>%    | Var. |
|------------------------------------------------------------------------------------------------------------------------------------------------------------|------|----------------------|----------------------|----------------------|--------------------|---------------------|------------------|------|
|                                                                                                                                                            | Note |                      |                      | (b)                  | (c)                | (c) - (b)           | ((c) - (b))/(b)  |      |
| OPERATING ACTIVITIES                                                                                                                                       |      | \$                   | \$                   | \$                   | \$                 | \$                  | %                |      |
| Revenue from operating activities                                                                                                                          |      |                      |                      |                      |                    |                     |                  |      |
| General Rates                                                                                                                                              |      | 2,691,930            | 2,691,930            | 2,691,930            | 2,691,506          | (424)               | (0.02%)          |      |
| Rates (excluding general rate)                                                                                                                             |      | 15,944               | 15,944               | 15,944               | 15,944             | ()                  |                  |      |
| Grants, subsidies and contributions                                                                                                                        |      | 1,237,505            | 1,268,342            | 923,681              | 944,226            | 20,545              |                  |      |
| Fees and charges                                                                                                                                           |      | 746,240              | 732,240              | 647,929              | 630,132            | (17,797)            | (2.75%)          |      |
| Interest Revenue                                                                                                                                           |      | 231,134              | 231,134              | 174,459              | 168,151            | (6,308)             | (3.62%)          |      |
| Other revenue                                                                                                                                              |      | 417,818              | 441,928              | 371,849              | 385,077            | 13,228              |                  |      |
| Profit on asset disposals                                                                                                                                  |      | 10,589               | 31,623               | 26,119               | 31,623             | 5,504               | 21.07%           |      |
|                                                                                                                                                            |      | 5,351,160            | 5,413,141            | 4,851,911            | 4,866,659          | 14,748              | 0.30%            |      |
| Expenditure from operating activities                                                                                                                      |      |                      |                      |                      |                    |                     |                  |      |
| Employee costs                                                                                                                                             |      | (2,972,646)          | (3,074,220)          | (2,381,961)          | (2,227,494)        | 154,467             | 6.48%            |      |
| Materials and contracts                                                                                                                                    |      | (1,940,738)          | (2,193,756)          | (1,690,360)          | (1,600,842)        | 89,518              | 5.30%            |      |
| Utility charges                                                                                                                                            |      | (377,647)            | (367,888)            | (274,429)            | (259,750)          | 14,679              | 5.35%            |      |
| Depreciation                                                                                                                                               |      | (3,399,260)          | (3,399,260)          | (2,549,439)          | (2,537,709)        | 11,730              | 0.46%            |      |
| Finance Costs                                                                                                                                              |      | (21,934)             | (21,934)             | (15,525)             | (13,291)           | 2,234               | 14.39%           |      |
| Insurance                                                                                                                                                  |      | (211,714)            | (211,714)            | (202,047)            | (214,704)          | (12,657)            | (6.26%)          |      |
| Other expenditure                                                                                                                                          |      | (200,947)            | (200,947)            | (158,068)            | (86,472)           | 71,596              | 45.29%           |      |
| Loss on asset disposals                                                                                                                                    |      | (10,846)             | 0                    | 0                    | (8,000)            | (8,000)             | 0.00%            |      |
|                                                                                                                                                            |      | (9,135,732)          | (9,469,719)          | (7,271,829)          | (6,948,262)        | 323,567             | (4.45%)          |      |
| Non-cash amounts excluded from operating activities                                                                                                        | (b)  | 3,427,585            | 3,395,705            | 2,523,320            | 2,528,537          | 5,217               | 0.21%            |      |
| Amount attributable to operating activities                                                                                                                |      | (356,987)            | (660,873)            | 103,402              | 446,934            | 343,532             | 332.23%          |      |
| INVESTING ACTIVITIES<br>Inflows from investing activities<br>Proceeds from capital grants, subsidies and contributions<br>Proceeds from disposal of assets |      | 1,735,797<br>112,000 | 1,735,797<br>164,200 | 1,066,472<br>164,200 | 961,566<br>177,655 | (104,906)<br>13,455 | (9.84%)<br>8.19% |      |
| Proceeds from financial assets at amortised cost - self supporting loans                                                                                   |      | 24,507               | 24,507               | 12,253               | 12,152             | (101)               | (0.82%)          |      |
|                                                                                                                                                            |      | 1,872,304            | 1,924,504            | 1,242,925            | 1,151,373          | (91,552)            | (7.37%)          |      |
| Outflows from investing activities                                                                                                                         |      |                      |                      |                      |                    |                     |                  |      |
| Payments for property, plant and equipment                                                                                                                 |      | (1,013,302)          | (1,051,034)          | (672,651)            | (646,158)          | 26,493              | 3.94%            |      |
| Payments for construction of infrastructure                                                                                                                |      | (2,125,109)          | (1,979,821)          | (1,785,346)          | (1,254,164)        | 531,182             |                  |      |
|                                                                                                                                                            |      | (3,138,411)          | (3,030,855)          | (2,457,997)          | (1,900,322)        | 557,674             |                  | . –  |
| Amount attributable to investing activities                                                                                                                |      | (1,266,107)          | (1,106,351)          | (1,215,072)          | (748,949)          | 466,122             | (38.36%)         |      |
| FINANCING ACTIVITIES                                                                                                                                       |      |                      |                      |                      |                    |                     |                  |      |
| Inflows from financing activities                                                                                                                          |      |                      |                      |                      |                    |                     |                  |      |
| Transfer from reserves                                                                                                                                     |      | 46,500               | 249,446              | 0                    | 0                  | 0                   | 0.00%            |      |
|                                                                                                                                                            |      | 46,500               | 249,446              | 0                    | 0                  | 0                   |                  | -    |
| Outflows from financing activities                                                                                                                         |      |                      |                      |                      |                    |                     |                  |      |
| Repayment of borrowings                                                                                                                                    |      | (72,505)             | (72,505)             | (44,760)             | (44,370)           | 390                 | 0.87%            |      |
| Transfer to reserves                                                                                                                                       |      | (692,228)            | (709,458)            | (709,458)            | (86,579)           | 622,879             | 87.80%           |      |
|                                                                                                                                                            |      | (764,733)            | (781,963)            | (754,218)            | (130,948)          | 623,269             | 82.64%           |      |
| Amount attributable to financing activities                                                                                                                |      | (718,233)            | (532,517)            | (754,218)            | (130,948)          | 623,269             | (82.64%)         |      |
| MOVEMENT IN SURPLUS OR DEFICIT                                                                                                                             |      |                      |                      |                      |                    |                     |                  |      |
| Surplus or deficit at the start of the financial year                                                                                                      |      | 2,341,327            | 2,370,221            | 2,370,221            | 2,370,221          | 0                   | 0.00%            |      |
| Amount attributable to operating activities                                                                                                                |      | (356,987)            | (660,873)            | 103,402              | 446,934            | 343,532             |                  |      |
| Amount attributable to investing activities                                                                                                                |      | (1,266,107)          | (1,106,351)          | (1,215,072)          | (748,949)          | 466,122             |                  |      |
| Amount attributable to financing activities                                                                                                                |      | (718,233)            | (532,517)            | (754,218)            | (130,948)          | 623,269             |                  |      |
| Surplus or deficit after imposition of general rates                                                                                                       | (a)  | (0)                  | 70,480               | 504,334              | 1,937,257          | 1,432,923           |                  | -    |

## BY PROGRAM BY PROGRAM

|                                                                                            |      |                             | A                                  |                              |                        | BY PROGRAM         |                       |     |
|--------------------------------------------------------------------------------------------|------|-----------------------------|------------------------------------|------------------------------|------------------------|--------------------|-----------------------|-----|
|                                                                                            | Note | Adopted<br>Annual<br>Budget | Amended<br>Annual<br>Budget<br>(d) | Amended YTD<br>Budget<br>(a) | YTD<br>Actual<br>(b)   | Var. \$<br>(b)-(a) | Var. %<br>(b)-(a)/(a) | Var |
|                                                                                            |      | \$                          | \$                                 | \$                           | \$                     | \$                 | %                     |     |
| OPERATING ACTIVITIES                                                                       |      |                             |                                    |                              |                        |                    |                       |     |
| Revenue from operating activities<br>Governance                                            |      | 5,000                       | 5,000                              | 3,744                        | 4,620                  | 876                | 23.40%                |     |
| General Purpose Funding - Rates                                                            | 6    | 2,691,930                   | 2,691,930                          | 2,691,930                    | 2,691,506              | (424)              | (0.02%)               |     |
| General Purpose Funding - Other                                                            |      | 677,186                     | 644,149                            | 523,940                      | 514,414                | (9,526)            | (1.82%)               |     |
| aw, Order and Public Safety                                                                |      | 96,364                      | 147,474                            | 87,082                       | 63,170                 | (23,912)           | (27.46%)              | ▼   |
| Health                                                                                     |      | 7,834                       | 7,834                              | 5,112                        | 3,691                  | (1,421)            | (27.80%)              |     |
| Education and Welfare                                                                      |      | 750,434<br>408,670          | 761,855<br>408,670                 | 551,313<br>392,765           | 585,848<br>404,333     | 34,535             | 6.26%                 |     |
| Community Amenities<br>Recreation and Culture                                              |      | 120,082                     | 156,956                            | 109,856                      | 404,555<br>91,955      | 11,568<br>(17,901) | 2.95%<br>(16.30%)     |     |
| Fransport                                                                                  |      | 248,734                     | 258,347                            | 238,003                      | 247,629                | 9,626              | 4.04%                 |     |
| Economic Services                                                                          |      | 197,154                     | 183,154                            | 137,358                      | 135,920                | (1,438)            | (1.05%)               |     |
| Other Property and Services                                                                | _    | 147,772                     | 147,772                            | 110,808                      | 123,575                | 12,767             | 11.52%                |     |
|                                                                                            |      | 5,351,160                   | 5,413,141                          | 4,851,911                    | 4,866,659              |                    |                       |     |
| Expenditure from operating activities                                                      |      | (497 920)                   | (407 020)                          | (412.060)                    | (248 200)              | C4 (70)            | 45 6604               |     |
| Governance<br>General Purpose Funding                                                      |      | (487,839)<br>(388,158)      | (487,839)<br>(388,158)             | (413,060)<br>(287,021)       | (348,390)<br>(314,904) | 64,670<br>(27,883) | 15.66%<br>(9.71%)     |     |
| Law, Order and Public Safety                                                               |      | (435,629)                   | (536,138)                          | (421,124)                    | (405,824)              | 15,300             | 3.63%                 |     |
| Health                                                                                     |      | (187,354)                   | (198,255)                          | (151,985)                    | (145,381)              | 6,604              | 4.35%                 |     |
| Education and Welfare                                                                      |      | (802,745)                   | (802,745)                          | (618,152)                    | (637,991)              | (19,839)           | (3.21%)               |     |
| Community Amenities                                                                        |      | (692,713)                   | (692,713)                          | (519,781)                    | (536,694)              | (16,913)           | (3.25%)               |     |
| Recreation and Culture                                                                     |      | (2,226,424)                 | (2,249,591)                        | (1,713,349)                  | (1,619,554)            | 93,795             | 5.47%                 |     |
| Fransport                                                                                  |      | (2,799,641)                 | (3,015,795)                        | (2,285,343)                  | (2,176,156)            | 109,187            | 4.78%                 |     |
| Economic Services                                                                          |      | (523,860)                   | (513,860)                          | (388,524)                    | (341,931)              | 46,593             | 11.99%                |     |
| Other Property and Services                                                                |      | (591,369)                   | (584,644)                          | (473,490)                    | (421,438)              | 52,052             | 10.99%                |     |
|                                                                                            | -    | (9,135,732)                 | (9,469,719)                        | (7,271,829)                  | (6,948,262)            |                    |                       |     |
| Ion-cash amounts excluded from operating activities                                        | (b)  | 3,427,585                   | 3,395,705                          | 2,523,320                    | 2,528,537              | 5,217              | 0.21%                 |     |
| Amount attributable to operating activities                                                | (5)  | (356,987)                   | (660,873)                          | 103,402                      | 446,934                | 343,532            | 332.23%               |     |
|                                                                                            |      |                             |                                    |                              |                        |                    |                       |     |
| INVESTING ACTIVITIES<br>Inflows from investing activities                                  |      |                             |                                    |                              |                        |                    |                       |     |
|                                                                                            |      |                             |                                    |                              |                        |                    |                       |     |
| Proceeds from capital grants, subsidies and contributions                                  |      | 1,735,797                   | 1,735,797                          | 1,066,472                    | 961,566                | (104,906)          | (9.84%)               | •   |
| Proceeds from disposal of assets                                                           |      | 112,000                     | 164,200                            | 164,200                      | 177,655                | 13,455             | 8.19%                 |     |
| Proceeds from financial assets at amortised cost - self supporting                         |      |                             |                                    |                              |                        |                    |                       |     |
| oans                                                                                       | _    | 24,507                      | 24,507                             | 12,253                       | 12,152                 | (101)              | (0.82%)               |     |
|                                                                                            |      | 1,872,304                   | 1,924,504                          | 1,242,925                    | 1,151,373              | (91,552)           | (2.46%)               |     |
| Outflows from investing activities                                                         |      |                             |                                    |                              |                        |                    |                       |     |
| Payments for financial assets at amortised cost - self supporting                          |      | 0                           | 0                                  | 0                            | 0                      | 0                  |                       |     |
| Payments for property, plant and equipment                                                 | S    | (1,013,302)                 | (1,051,034)                        | (672,651)                    | (646,158)              | 26,493             | 3.94%                 |     |
| Payments for construction of infrastructure                                                | -    | (2,125,109)                 | (1,979,821)                        | (1,785,346)                  | (1,254,164)            | 531,182            | 29.75%                |     |
|                                                                                            |      | (3,138,411)                 | (3,030,855)                        | (2,457,997)                  | (1,900,322)            | 557,674            | 33.69%                |     |
| Non-cash amounts excluded from investing activities                                        | 2(b) | 0                           | 0                                  | 0                            | 0                      | 0                  | 0.00%                 |     |
| Amount attributable to investing activities                                                |      | (1,266,107)                 | (1,106,351)                        | (1,215,072)                  | (748,949)              | 466,122            | 9.83%                 |     |
| FINANCING ACTIVITIES                                                                       |      |                             |                                    |                              |                        |                    |                       |     |
| Inflows from financing activities                                                          |      |                             |                                    |                              |                        |                    |                       |     |
| Proceeds from new loans                                                                    |      | 0                           | 0                                  | 0                            | 0                      | 0                  |                       |     |
| Fransfer from Reserves                                                                     |      | 46,500                      | 249,446                            | 0                            | 0                      | 0                  |                       |     |
|                                                                                            | -    | 46,500                      | 249,446                            | 0                            | 0                      | 0                  |                       | ·   |
| Outflows from financing activities                                                         |      |                             |                                    |                              |                        |                    |                       |     |
| Repayment of borrowings                                                                    |      | (72,505)                    | (72,505)                           | (44,760)                     | (44,370)               | 390                | 0.87%                 |     |
| ransfer to Reserves                                                                        |      | (692,228)                   | (709,458)                          | (709,458)                    | (86,579)               | 622,879            | 87.80%                |     |
|                                                                                            |      | (764,733)                   | (781,963)                          | (754,218)                    | (130,948)              | 623,269            |                       |     |
| Amount attributable to financing activities                                                | -    | (718,233)                   | (532,517)                          | (754,218)                    | (130,948)              | 623,269            |                       |     |
|                                                                                            |      |                             |                                    |                              |                        |                    |                       |     |
| MOVEMENT IN SURPLUS OR DEFICIT<br>Surplus or deficit at the start of the financial year    |      | 2,341,327                   | 2,370,221                          | 2,370,221                    | 2,370,221              |                    |                       |     |
| Amount attributable to operating activities                                                |      | (356,987)                   | (660,873)                          | 103,402                      | 446,934                |                    |                       |     |
|                                                                                            |      |                             |                                    |                              |                        |                    |                       |     |
| Amount attributable to investing activities<br>Amount attributable to financing activities |      | (1,266,107)<br>(718,233)    | (1,106,351)<br>(532,517)           | (1,215,072)<br>(754,218)     | (748,949)<br>(130,948) |                    |                       |     |
| -                                                                                          | -    |                             |                                    |                              |                        |                    |                       | •   |
| Surplus or deficit after imposition of general rates                                       | 1    | (0)                         | 70,480                             | 504,334                      | 1,937,257              |                    |                       |     |