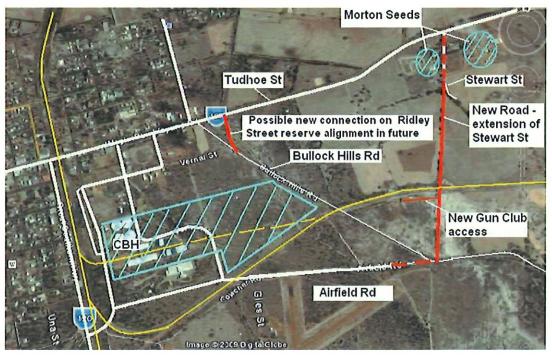

ing pressure on one of the main roads through the Wagin Townsite – Tudor Street. It also has potential to provide a connection to a western bypass of the town as proposed in section 5.3.2 or 5.3.3 and consequentially removing substantial numbers of trucks from Tudhoe Street.

# 5.4.3 Option 3: Stewart Street Route

This further option for the quadrant south-east of town provides has similar benefits to the previous Deyer Street option except that it has potential to also provide more direct access to Morton Seeds for trucks that originate from the south (Bullock Hills Road and Tudor Road). The possible alignment of a bypass is shown in the following figure 17 – that is an aerial photograph with RAV routes, CBH expansion (land), Morton Seeds location, railway lines and spurs superimposed.



Figure 17: Direction 3 Option 3: Stewart Street Route

This bypass by itself cannot reasonably replace the current heavy vehicle access to CBH via Vernon Street. For Vernon Street to be downgraded as an access requires an alternative means for heavy vehicles travelling to CBH from west of Wagin to be established. This means that a bypass option for '*direction 2*' (in the south west quadrant of town) would need to be established at the same time or beforehand. If this is not done then RAV heading to CBH from the west along Tudhoe Street would have to travel through town to Stewart Street then backtracking to CBH via the bypass and Airfield Road. This is not a reasonable proposition. A 16t load limit would also be required to apply to Vernon Street road for the bypass to be functional in