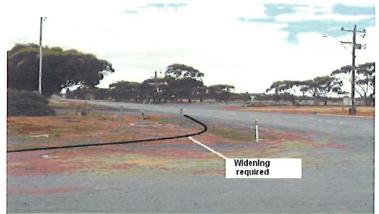

Trent Street towards Trench Street (on Right)



Photograph 12: View East Along Trench Street from Ballagin/Trent Streets Intersection



The Ware Street railway crossing has flashing lights protection and is therefore inherently safe. However, there are road improvements that are considered necessary for this route to be operationally acceptable for RAV use. While a detailed assessment based on turning templates for RAV would be required to determine the suitability of various intersections to cater for RAV turning, the improvements immediately obvious are as follows. 1. Costelloe Street/Tudhoe Street Intersection – increase corner radius on N.E. Corner per the following 2 photographs

Photograph 13: View North-West



(Widening shown is schematic only)

Photograph 14:

View South-West



(Widening shown is schematic only)

2. Northam-Cranbrook Road (Reeves Road)/Ballagin Road Intersection – increase the radius of the north east corner

Photograph 15: View North-West



(Widening shown is schematic only)

#### Advantages and Disadvantages

The route offers less travel distance for RAV travelling to Morton Seeds and places further east along the Collie-Lake King Road compared with the existing route. However, vehicles travelling to CBH would travel a similar distance to their present route because if they use this bypass they would have to back-track a short distance from Costelloe Street to Vernon Street along Tudhoe Street. However, this may not be the case when CBH expansion is completed (see section 5.4). The main advantage of this route being opened is a reduction in