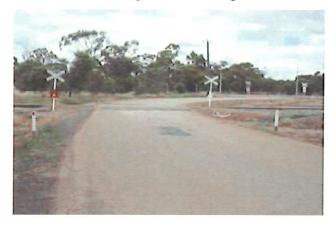

ne and the Newdegate line) on Vine Street immediately east of Tudor Street to access CBH. The Vine Street railway crossing of the Albany railway line is currently used by RAV and is controlled only by STOP signs. Stacking distance (for vehicles) between the through traffic lane of Tudor Street is also wide enough to cater for RAV turning at the intersection. The following photograph shows the level crossing viewed towards Tudor Street.

Photograph 16: Vine Street Level Crossing of the Albany Railway Line (View West)



The other crossing on Vine Street is over the Newdegate line. It is controlled only by position signs (note that the red triangle should be replaced with Give Way signs and this has been reported to Main Roads WA).

Photograph 17: Vine Street Crossing of the Newdegate Line



Main Roads WA has recently assessed protection requirements of the Albany line crossing and considers that the existing STOP signs are adequate. The potential increase of about 30 RAV per day using both crossings may impact on requirements at both level crossings but this is a matter that Main Roads WA will need to further consider. In particular the protection needs on the Newdegate line will need to be reassessed if the CBH spur line connects with the Newdegate line as part of CBH's expansion.

# 5.3.1 Option 1: Scadden Street–Upland Street to Tudor Street

One option for reducing RAV traffic on Tudhoe Street is shown in the following figure.



Figure 11: Direction 2 - Scadden Street – Upland Street Route Option

This route option has the potential to be used by some RAV especially th