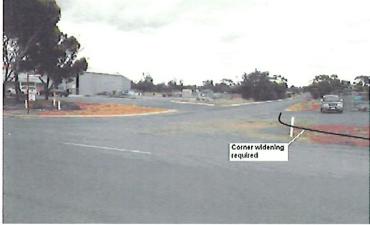

the tee and therefore having priority.

Photograph 11: View North from Trent Street towards Trench Street (on Right)



Photograph 12: View East Along Trench Street from Ballagin/Trent Streets Intersection



The Ware Street railway crossing has flashing lights protection and is therefore inherently safe. However, there are road improvements that are considered necessary for this route to be operationally acceptable for RAV use. While a detailed assessment based on turning templates for RAV would be required to determine the suitability of various intersections to cater for RAV turning, the improvements immediately obvious are as follows. 1. Costelloe Street/Tudhoe Street Intersection – increase corner radius on N.E. Corner per the following 2 photographs

Photograph 13: View North-West



(Widening shown is schematic only)

Photograph 14:

View South-West



(Widening shown is schematic only)

2. Northam-Cranbrook Road (Reeves Road)/Ballagin Road Intersection – increase the radius of the north east corner

Photograph 15: View North-West



(Widening shown is schematic only)

#### Advantages and Disadvantages

The route offers less travel distance for RAV travelling to Morton Seeds and places further east along the Collie-Lake King Road compared with the existing route. However, vehicles travelling to CBH would travel a similar distance to their present route because if they use this bypass they would have to back-track a short distance from Costelloe Street to Vernon Street along Tudhoe Street. However, this may not be the case when CBH expansion is completed (see section