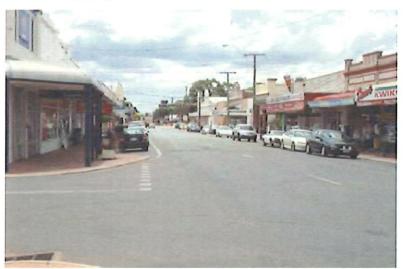

estrictive and RAV are consequently not permitted to make that turn. Rather they have to detour around Airfield Road to Vernon Street and then Tudhoe Street.

Crash data shows 4 crashes were reported along Tudhoe Street through town over the 5 years to December 2007. One involved a pedestrian hit while crossing the road, one a parking error, one a rear end collision and the other a collision at right angles at the Tudor Street intersection. none involved a truck and no pattern of crashes is evident from the data. However, some level of crash risk exists at intersections because of the need for trucks to use the full road width to turn.

Photographs 1 & 2: Typical Vehicles Using Arthur Road/Tudhoe Street



Photograph 3:

Tudhoe Street (Central Shopping Area) – View East from Trent Street





12

Photograph 4: Tudhoe Street/Tudor Street Intersection (view south-east)

(Note tight corner on right with power pole/building)

Photograph 5: Collie Lake King Road/Vernon Street Intersection (view south east)



(Note power pole on right corner)

# 3.2 Tudhoe Street East of Vernon Street and Vernon Street South of Tudhoe Street

Development alongside Tudhoe Street east of Vernon Street is mainly commercial with 11 houses on the north side in the section between Vernon to Lefroy Streets. Vernon Street south of Tudhoe Street is entirely commercial/ industrial. From a safety perspective there have only been two crashes reported along Tudhoe Street between Vernon Street and Stewart Street (which is about 1.5 km east of Vernon Street). There is no pattern to the reported crashes.

The i