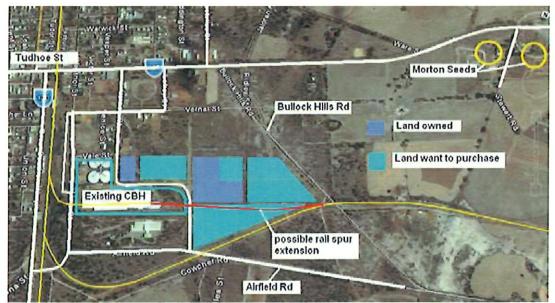

and Tudhoe Street (east). An alternative link between Tudhoe Street east of town and Tudor Street would remove a number of heavy vehicles from both of those roads. RAV travelling to and from the south to Morton Seeds and places east of Wagin would be those most likely to use such a route instead of Tudhoe Street. Such a bypass also has potential (depending on route selected) to assist with improved access to CBH when it is redeveloped/expanded.

The Newdegate railway line provides some limitations on what alternative routes are feasible particularly if and when the spur line into CBH is extended to the east. The expansion of CBH in terms of land proposed to be acquired and the extension to the spur line are superimposed on the map of existing approved RAV routes in the following figure.



Figure 14: Existing RAV Routes with CBH Expansion

(Note: Approved RAV routes are shown as wide white lines, railway lines are yellow lines and the red line shows the proposed extension to the CBH spur line)

While the design of accesses to an expanded CBH facility is yet to be determined it is assumed, because of weighbridge location, that the access from Vine Street will be retained. If the provisional plan shown as figure 6 is an indicator of future access requirements, one access is to Bullock Hills Road. As mentioned previously in Section 4 this means that Bullock Hills Road may need to be approved for use by RAV. This has implications for what might be an appropriate heavy haulage route option to Tudhoe Street – Tudor Street.

Having regard to the proposed CBH expansion there are a