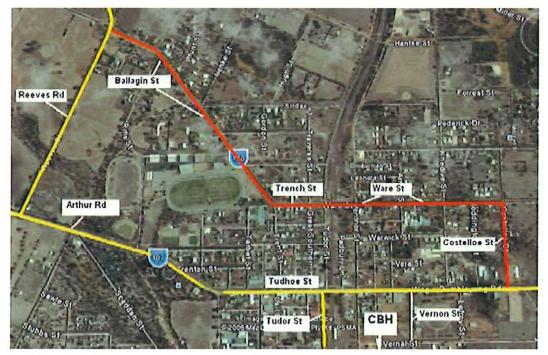

d-Tudhoe Street through the town centre. That route is Ballagin Street - Trench Street - Ware Street - Costelloe Street as shown in the following figure 9. (An option for trucks travelling to CBH is also considered in the next section that addresses '*direction 2*'). It should be noted that normal trucks (rigid trucks, rigid trucks with trailers and semi-trailer trucks can already use the route but do not appear to do so in significant numbers. However, one B Double was observed on one occasion turning from Tudhoe Street into Trent Street and then into Ballagin Street to the Northam –Cranbrook Roads – clearly as a short-cut contrary to permit conditions.

Figure 9: Direction 1 Option - that Caters for heavy Vehicles from the Northam-Cranbrook Road to Tudhoe Street East of the Town Centre



This route option (shown in red colour in the above figure) has a number of features that need to be considered. There does not appear to be any significant safety problem if RAV are to use this route provided a speed limit is imposed on them and provided some road improvements are undertaken. Costelloe Street is currently an approved RAV route because of one property at its northern end requiring RAV access. All roads along the route are sufficiently wide to cater for RAV with Costelloe Street being about 8m wide and Ware Street, Trench Street and Ballagin Road 12-14 metres wide. Ballagin Road and Trent Street were once part of the Northam-Cranbrook Highway. Vehicles using the roads along this route have priority over all side roads but one, by virtue of all other side roads being contr