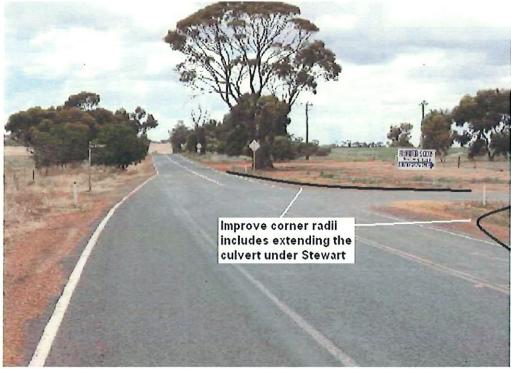

e width of Stewart Street being only 6m seal with 0.5m shoulders and relatively tight corners (restricted in width partly by a culvert). The following photographs show the intersections of Vernon Street with Tudhoe Street and Stewart Street with Tudhoe Street with desirable corner widening symbolically superimposed. These improvements involve increasing the corner radii to allow RAV to make left turns from the correct side of the road(s).



Photograph 6: Vernon/Tudhoe Streets Intersection

(Corner radii realignment shown superimposed on the photograph is schematic only)

The use of Vernon Street as an access to CBH in the future is likely to be less viable with the future expansion of CBH. This is discussed further in sections 4 and 5.4

Photograph 7: Stewart/Tudhoe Streets Intersection



(The superimposed line showing desirable widening is schematic only).

# 3.3 Vernon Street/Airfield Street Intersection

This intersection is a Tee junction and RAV currently use both roads. However, the major movement is north to west and vice versa.

Photograph 8: Vernon Street/Airfield Road Intersection (view west from Vernon)



Photograph 9: Vernon Street/Airfield Road Intersection (view south from Vernon)



The current problems with RAV using this intersection include the lack of sealed road width of Vernon Street and the relatively sharp corner radii. Photograph 9 shows the shoulder on the left is very worn by tyres of vehicles turning right from Vernon into Airfield Road as well as those turning left from Airfield Road into Vernon Street. The power pole on the corner is close to