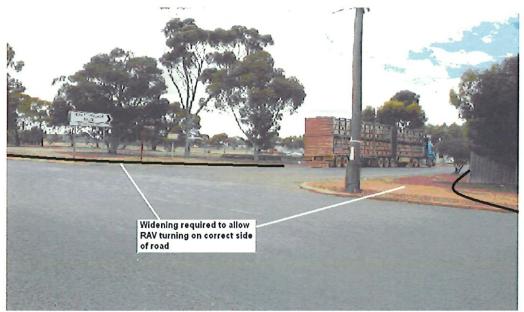

ome distance outside town (in the vicinity of Stewart Street).

### 5.4.1 Option 1 – Upgrade Current Route

This option retains the existing RAV links via Vernon Street but improves safety by modifying various intersections to allow turning by RAV from the correct side of roads. However, such treatments by themselves would not affect numbers of heavy vehicles travelling through the middle of town. The intersections where improvements are necessary are Tudhoe Street/Vernon Street and Airfield Road/Vernon Street intersections as mentioned previously in sections 3.2 and 3.3. While detailed design would be necessary to establish requirements a schematic improved kerb alignment is depicted on the following photographs.

Photograph 25: Tudhoe Street/Vernon Street Intersection – View south east



Note: Corner improvements are schematic only



### Advantages and Disadvantages

The advantages of the improvements to the existing route between Tudhoe Street and CBH and on to Tudor Street via Airfield Road are mostly safety related. They allow RAV to turn at intersections from the correct side of the road. Shoulder wear and general scuffing of the road surface would also be reduced by the improvements. However, cost in relocating the power pole at the corner of Tudhoe Street/Vernon Street and property acquisition from the corner property at that intersection may be significant. While the works are highly desirable from a safety perspective of importance is that this work would not affect the numbers of RAV or other heavy vehicles using Tudhoe Street through town. This option does not