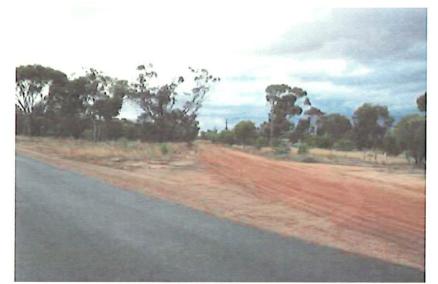

option.

Wendell Street itself will require widening to 7m wide and the current gravel section west of Unicorn Street (that is only 5m wide) will require widening and sealing for RAV use.

It is particularly emphasised that the connection of Wendell Street to Tudor Street would need a significant modification for this route to be acceptable. The current curves in Wendell Street immediately west of Tudor Street are too sharp for RAV to currently negotiate and much larger radius curves are needed to safely accommodate RAV. The connection to Tudor Street itself requires detailed design. Only a detailed survey of property boundaries and road design can confirm that a suitable link is able to be made.

Photograph 24: Wendell Street/Beaufort Street Intersection (View east along Wendell Street)



Note that the bypass road would require this intersection to be realigned to the north (left)

### Advantages and Disadvantages

The significant advantages of this option over other options (that includes the Rifle Street bypass link) are that many heavy vehicles are removed from travelling through the town centre. They would be directed to roads that have minimal access and least number of existing adjacent residences (5) or other developments along it. About 30 RAV and 50 other trucks are expected would use the bypass each day. It is noted that the route involves additional travel distance for vehicles accessing CBH. However, this is likely to be offset by a small amount of travel time savings.

This route also has the potential to complement a bypass in the south east quadrant of town