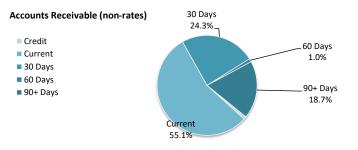

### **2 STATEMENT OF FINANCIAL ACTIVITY INFORMATION**

| STATEMENT OF FINANCIAL ACTIVITY INFORMATION                                        |    |             |              |               |
|------------------------------------------------------------------------------------|----|-------------|--------------|---------------|
|                                                                                    |    | Adopted     | Last         | Year          |
|                                                                                    |    | Budget      | Year         | to            |
| <ol> <li>Net current assets used in the Statement of Financial Activity</li> </ol> |    | Opening     | Closing      | Date          |
|                                                                                    | 3  | 0 June 2024 | 30 June 2024 | 31 March 2025 |
| Current assets                                                                     |    |             |              |               |
| Cash and cash equivalents                                                          |    | 3,272,420   | 5,626,702    | 5,460,080     |
| Financial assets at amortised cost                                                 |    | 22,560      | 0            | (             |
| Rates receivables                                                                  |    | 0           | 65,719       | 189,50        |
| Receivables                                                                        |    | 143,235     | 141,787      | 179,763       |
| Other current assets                                                               |    | 63,263      | 156,459      | 87,010        |
|                                                                                    |    | 3,501,478   | 5,990,667    | 5,916,358     |
| Less: Current liabilities                                                          |    |             |              |               |
| Payables                                                                           |    | (203,523)   | (159,637)    | (230,058      |
| Borrowings                                                                         |    | 0           | (72,505)     | (28,135       |
| Contract liabilities                                                               |    | (58,605)    | (113,142)    | (341,400      |
| Provisions                                                                         |    | (494,156)   | (550,278)    | (550,278      |
|                                                                                    |    | (756,284)   | (895,562)    | (1,149,871    |
| Net Current Assets                                                                 |    | 2,745,194   | 5,095,105    | 4,766,487     |
| Less: Total adjustments to net current assets (                                    | c) | (2,745,194) | (2,724,884)  | (2,829,230    |
| Closing funding surplus / (deficit)                                                |    | 0           | 2,370,221    | 1,937,25      |