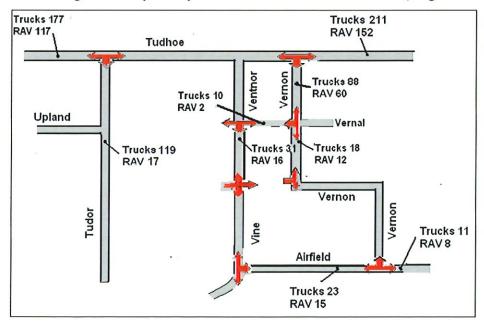

vember to January) is reasonably constant at about 60 per day. The maximum daily flow is about 100 (on a weekday).
- The two roads most used to access CBH are Vernon Street off Tudhoe Street and Vine Street off Tudor Street.
- 21% of all vehicles using Tudhoe Street through town are trucks and of the trucks 30% (about 1 in 3) are RAV.
- Along Tudor Street, trucks make up about 15% of all vehicles and RAV less than 13% of truck traffic (1 in 8 trucks are RAV).
- Trucks travelling to and from Morton Seeds are almost all RAV and during peak weeks of harvesting contribute about up to 30 trucks per day to Tudhoe Street traffic.
- Tudhoe Street is clearly the road of most concern from a truck/RAV movement perspective

Figure 3: Average Weekday Heavy Vehicle Directional Movements (diagrammatic)



# 2.5 CBH Terminal Proposals

CBH is currently exploring opportunities to expand its terminal to cater for growth as well as to (for efficiency reasons) enable longer rail trains to be used for grain haulage away from the facility to ports. The proposals so far prepared were obtained from CBH and are preliminary only. CBH has advised it is continuing to develop concept plans and examining issues such as –

9

- land acquisition to the east of the current terminal through the Department of Planning and Infrastructure and
- the possible extension of the CBH spur line eastwards with a connection to the Newdegate railway line.

However, the issue important to this review is the extent to which the CBH expansion will influence routes for grain haulage to and from CBH. These matters are furthe