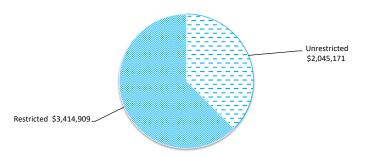

# SHIRE OF WAGIN STATEMENT OF FINANCIAL POSITION FOR THE PERIOD ENDED 31 MARCH 2025

|                               | Supplementary |              |               |
|-------------------------------|---------------|--------------|---------------|
|                               | Information   | 30 June 2025 | 31 March 2025 |
|                               |               | \$           | \$            |
| CURRENT ASSETS                |               |              |               |
| Cash and cash equivalents     | 3             | 5,626,702    | 5,460,080     |
| Trade and other receivables   | 7             | 207,506      | 369,262       |
| Other financial assets        | 8             | 24,507       | 12,355        |
| Inventories                   | 8             | 49,128       | 49,128        |
| Contract assets               | 8             | 25,534       | 25,534        |
| Other assets                  | 8             | 57,291       | 0             |
| TOTAL CURRENT ASSETS          |               | 5,990,667    | 5,916,358     |
| NON-CURRENT ASSETS            |               |              |               |
| Trade and other receivables   |               | 98,109       | 98,109        |
| Other financial assets        |               | 173,164      | 173,164       |
| Property, plant and equipment |               | 19,736,958   | 19,164,816    |
| Infrastructure                |               | 130,377,486  | 130,158,209   |
| TOTAL NON-CURRENT ASSETS      |               | 150,385,716  | 149,594,298   |
| TOTAL ASSETS                  |               | 156,376,384  | 155,510,656   |
| CURRENT LIABILITIES           |               |              |               |
| Trade and other payables      | 9             | 159,637      | 230,058       |
| Other liabilities             | 12            | 113,142      | 341,400       |
| Borrowings                    | 11            | 72,505       | 28,135        |
| Employee related provisions   | 12            | 550,278      | 550,278       |
| TOTAL CURRENT LIABILITIES     |               | 895,562      | 1,149,871     |
| NON-CURRENT LIABILITIES       |               |              |               |
| Borrowings                    | 11            | 322,250      | 322,250       |
| Employee related provisions   |               | 76,186       | 76,186        |
| TOTAL NON-CURRENT LIABILITIES |               | 398,436      | 398,436       |
| TOTAL LIABILITIES             |               | 1,293,999    | 1,548,307     |
| NET ASSETS                    |               | 155,082,385  | 153,962,349   |
| EQUITY                        |               |              |               |
| Retained surplus              |               | 32,179,661   | 30,973,045    |
| Reserve accounts              | 4             | 3,328,331    | 3,414,909     |
| Revaluation surplus           |               | 119,574,394  | 119,574,394   |
| TOTAL EQUITY                  |               | 155,082,385  | 153,962,349   |

### (c) Current assets and liabilities excluded from budgeted deficiency

| The following current assets and liabilities have been excluded<br>from the net current assets used in the Statement of Financial<br>Activity in accordance with <i>Financial Management Regulation</i><br>32 to agree to the surplus/(deficit) after imposition of general rates. | Adopted Budget<br>Opening<br>30 June 2024 | Last<br>Year<br>Closing<br>30 June 2024 | Year<br>to<br>Date<br>31 March 2025 |
|------------------------------------------------------------------------------------------------------------------------------------------------------------------------------------------------------------------------------------------------------------------------------------|-------------------------------------------|-----------------------------------------|-------------------------------------|
| Adjustments to net current assets                                                                                                                                                                                                                                                  |                                           |                                         |                                     |
| Less: Reserves - restricted cash                                                                                                                                                                                                                                                   | (3,234,677)                               | (3,328,331)                             | (3,414,909)                         |
| Less: - Financial assets at amortised cost - self supporting loans                                                                                                                                                                                                                 | (21,164)                                  | (24,507)                                | (12,355)                            |
| Less: Rates Receivable                                                                                                                                                                                                                                                             | (42,115)                                  | 0                                       | 0                                   |
| Add: Borrowings                                                                                                                                                                                                                                                                    | 58,605                                    | 72,505                                  | 28,135                              |
| Add: Provisions employee related provisions                                                                                                                                                                                                                                        | 494,157                                   | 555,448                                 | 569,898                             |
| Total adjustments to net current assets                                                                                                                                                                                                                                            | (2,745,194)                               | (2,724,884)                             | (2,829,230)                         |