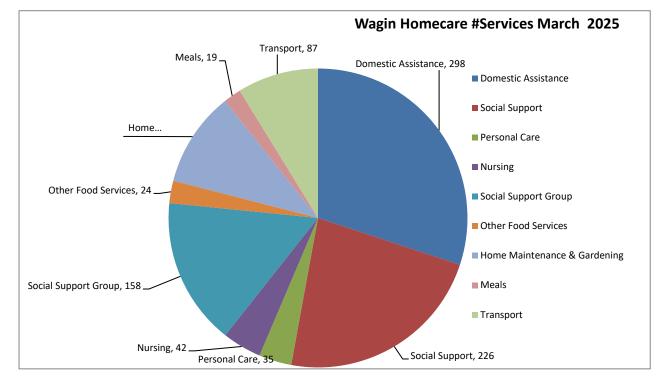

| (#Meals) | 2        |  |  |  |  |
| Nursing                      | (Hours)  | 17       |  |  |  |  |
| Personal Care                | (Hours)  | 16       |  |  |  |  |
| Other food services          | (Hours)  | 5        |  |  |  |  |
| Respite Care                 | (Hours)  | 0        |  |  |  |  |

| NDIS                                       |          |          |  |  |  |  |
|--------------------------------------------|----------|----------|--|--|--|--|
| Types of services provided                 | Format   | Provided |  |  |  |  |
| Assistance with Daily Living               | (Hours)  | 37       |  |  |  |  |
| Assistance with Social & Community Partici | (Hours)  | 32       |  |  |  |  |
| Transport                                  | (#Trips) | 12       |  |  |  |  |







Budget and actual figures have been provided below. YTD operating income of \$566,644 is \$37,829 (7%) higher than the budget figure of \$528,814. YTD operating expenditure is \$600,923, which is \$23,070 (4%) higher than the YTD budget figure of \$577,853. Capital expenditure of \$89,820 reflects the purchase of three new Haval sedans. Proceeds on Disposal of Assets is \$35,455, being \$13,454 over budget.



|                    |       |                                       | SCHEDU      | ILE 08 - EDU | f Wagin     |             |          |             |             |          |
|--------------------|-------|---------------------------------------|-------------|--------------|-------------|-------------|----------|-------------|-------------|----------|
|                    |