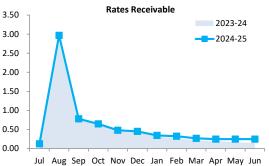

### **2 STATEMENT OF FINANCIAL ACTIVITY INFORMATION**

| STATEMENT OF FINANCIAL ACTIVITY INFORMATION                                        |    |             |              |               |
|------------------------------------------------------------------------------------|----|-------------|--------------|---------------|
|                                                                                    |    | Adopted     | Last         | Year          |
|                                                                                    |    | Budget      | Year         | to            |
| <ol> <li>Net current assets used in the Statement of Financial Activity</li> </ol> |    | Opening     | Closing      | Date          |
|                                                                                    | 3  | 0 June 2024 | 30 June 2024 | 31 March 2025 |
| Current assets                                                                     |    |             |              |               |
| Cash and cash equivalents                                                          |    | 3,272,420   | 5,626,702    | 5,460,080     |
| Financial assets at amortised cost                                                 |    | 22,560      | 0            | (             |
| Rates receivables                                                                  |    | 0           | 65,719       | 189,50        |
| Receivables                                                                        |    | 143,235     | 141,787      | 179,763       |
| Other current assets                                                               |    | 63,263      | 156,459      | 87,010        |
|                                                                                    |    | 3,501,478   | 5,990,667    | 5,916,358     |
| Less: Current liabilities                                                          |    |             |              |               |
| Payables                                                                           |    | (203,523)   | (159,637)    | (230,058      |
| Borrowings                                                                         |    | 0           | (72,505)     | (28,135       |
| Contract liabilities                                                               |    | (58,605)    | (113,142)    | (341,400      |
| Provisions                                                                         |    | (494,156)   | (550,278)    | (550,278      |
|                                                                                    |    | (756,284)   | (895,562)    | (1,149,871    |
| Net Current Assets                                                                 |    | 2,745,194   | 5,095,105    | 4,766,487     |
| Less: Total adjustments to net current assets (                                    | c) | (2,745,194) | (2,724,884)  | (2,829,230    |
| Closing funding surplus / (deficit)                                                |    | 0           | 2,370,221    | 1,937,25      |