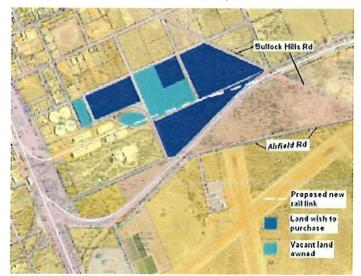

is currently exploring opportunities to expand its terminal to cater for growth as well as to (for efficiency reasons) enable longer rail trains to be used for grain haulage away from the facility to ports. The proposals so far prepared were obtained from CBH and are preliminary only. CBH has advised it is continuing to develop concept plans and examining issues such as –

9

- land acquisition to the east of the current terminal through the Department of Planning and Infrastructure and
- the possible extension of the CBH spur line eastwards with a connection to the Newdegate railway line.

However, the issue important to this review is the extent to which the CBH expansion will influence routes for grain haulage to and from CBH. These matters are further considered in Sections 4 and 5.



Figure 4: Land and New Rail Link Wanted by CBH.

# 2.6 Reported Road Crashes

Available crash data reported in the past 5 years on Main Roads WA database was reviewed for all the sections of road (below) that might be affected in this review. Only data up 31 December 2007 was available.

- Collie- L King Road .from Reeves Rd Northam-Cranbrook Rd to Stewart Street
- Northam Cranbrook Road from Ballagin St to Collie L King road and Collie L King Road to Andrews St
- Rifle Street
- Upland Street
- Unicorn Street
- Umbra Street
- Vernon Street
- Airfield Street
- Vine Street
- Ware Street
- Vale Street
- Beaufort Street

- Wendell Street
- Scadden Street
- Throssell Street
- Ventnor Street
- Vernal Street
- Bullock Hill Road
- Lefroy Street
- Ballagin Street
- Costelloe Street

Metropolis &