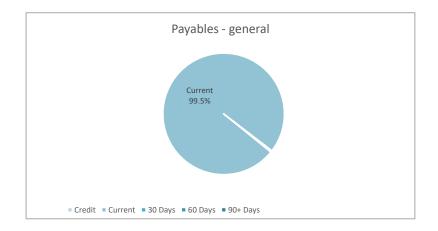

The closing surplus as of 31 March 2025 is \$1,937,257.

Total rates outstanding at the end of March 2025 were \$268,154. Payments to 31 March 2025 were \$3,113,137 which equates to 92.1% of net rates collected. Those ratepayers who have not paid in full, chosen to pay by instalments, or entered a

payment arrangement are being followed up in accordance with Council Policy F.14 - Rate Recovery.

The Shire has a total of \$5,459,531 invested in interest bearing accounts which are currently earning interest of 4.05% on Treasury OCDF (\$1,655,909), 4.34% on Treasury Reserve Term Deposit (\$3,353,780), 3.5% on CBA Municipal Account \$388,712) and 1.15% on CBA Reserve Account (\$61,130).