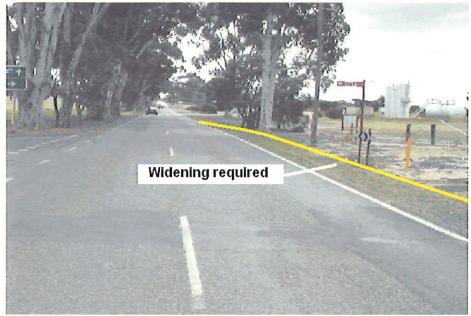

rovements would be required. Rifle Street would need to be widened to a minimum of 7m where it is less than that width (about 200m of road length). The gravel section south of Upland Street to the proposed bypass would also require sealing.

The left turn into Arthur Road from Rifle Street would need to be improved by increasing the left turn corner radius. This would involve removal of at least 2 large trees. Widening of Arthur Road to cater for RAV turning right is also necessary. The lines shown on the following photographs show the sort of widening required. Actual requirements would be determined by detailed design but are indicated in the following photographs.

Photograph 21: Rifle Street/Arthur Road Intersection – Corner improvements required



(Widening shown is schematic only)



29

Photograph 22: Rifle Street/Arthur Road - Widening Required

(widening shown is schematic only)

The option of building a new link between Arthur Road and the extension of Umbra Street needs further consideration. The link is desirable to avoid compromising safety and amenity of residents living along Rifle Street. If such a link is built to avoid having to use Rifle Street then property acquisition will be necessary and a new intersection would be created on Arthur Road requiring several large trees to be removed as indicated in the following photograph (on which a road link has been superimposed).

Photograph 23: Possible location of a new Link Road off Arthur Road East of Rifle



(Note that new road shown is schematic only and there would need to also be widening of Arthur Road o