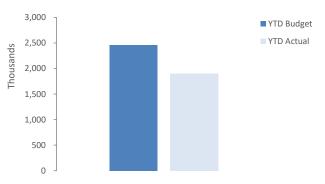

### **BY NATURE**

|                                                                                                                                                            | Ref  | Adopted Budget       | Amended<br>Budget    | YTD<br>Budget        | YTD<br>Actual      | Variance<br>\$      | Variance<br>%    | Var. |
|------------------------------------------------------------------------------------------------------------------------------------------------------------|------|----------------------|----------------------|----------------------|--------------------|---------------------|------------------|------|
|                                                                                                                                                            | Note |                      |                      | (b)                  | (c)                | (c) - (b)           | ((c) - (b))/(b)  |      |
| OPERATING ACTIVITIES                                                                                                                                       |      | \$                   | \$                   | \$                   | \$                 | \$                  | %                |      |
| Revenue from operating activities                                                                                                                          |      |                      |                      |                      |                    |                     |                  |      |
| General Rates                                                                                                                                              |      | 2,691,930            | 2,691,930            | 2,691,930            | 2,691,506          | (424)               | (0.02%)          |      |
| Rates (excluding general rate)                                                                                                                             |      | 15,944               | 15,944               | 15,944               | 15,944             | ()                  |                  |      |
| Grants, subsidies and contributions                                                                                                                        |      | 1,237,505            | 1,268,342            | 923,681              | 944,226            | 20,545              |                  |      |
| Fees and charges                                                                                                                                           |      | 746,240              | 732,240              | 647,929              | 630,132            | (17,797)            | (2.75%)          |      |
| Interest Revenue                                                                                                                                           |      | 231,134              | 231,134              | 174,459              | 168,151            | (6,308)             | (3.62%)          |      |
| Other revenue                                                                                                                                              |      | 417,818              | 441,928              | 371,849              | 385,077            | 13,228              |                  |      |
| Profit on asset disposals                                                                                                                                  |      | 10,589               | 31,623               | 26,119               | 31,623             | 5,504               | 21.07%           |      |
|                                                                                                                                                            |      | 5,351,160            | 5,413,141            | 4,851,911            | 4,866,659          | 14,748              | 0.30%            |      |
| Expenditure from operating activities                                                                                                                      |      |                      |                      |                      |                    |                     |                  |      |
| Employee costs                                                                                                                                             |      | (2,972,646)          | (3,074,220)          | (2,381,961)          | (2,227,494)        | 154,467             | 6.48%            |      |
| Materials and contracts                                                                                                                                    |      | (1,940,738)          | (2,193,756)          | (1,690,360)          | (1,600,842)        | 89,518              | 5.30%            |      |
| Utility charges                                                                                                                                            |      | (377,647)            | (367,888)            | (274,429)            | (259,750)          | 14,679              | 5.35%            |      |
| Depreciation                                                                                                                                               |      | (3,399,260)          | (3,399,260)          | (2,549,439)          | (2,537,709)        | 11,730              | 0.46%            |      |
| Finance Costs                                                                                                                                              |      | (21,934)             | (21,934)             | (15,525)             | (13,291)           | 2,234               | 14.39%           |      |
| Insurance                                                                                                                                                  |      | (211,714)            | (211,714)            | (202,047)            | (214,704)          | (12,657)            | (6.26%)          |      |
| Other expenditure                                                                                                                                          |      | (200,947)            | (200,947)            | (158,068)            | (86,472)           | 71,596              | 45.29%           |      |
| Loss on asset disposals                                                                                                                                    |      | (10,846)             | 0                    | 0                    | (8,000)            | (8,000)             | 0.00%            |      |
|                                                                                                                                                            |      | (9,135,732)          | (9,469,719)          | (7,271,829)          | (6,948,262)        | 323,567             | (4.45%)          |      |
| Non-cash amounts excluded from operating activities                                                                                                        | (b)  | 3,427,585            | 3,395,705            | 2,523,320            | 2,528,537          | 5,217               | 0.21%            |      |
| Amount attributable to operating activities                                                                                                                |      | (356,987)            | (660,873)            | 103,402              | 446,934            | 343,532             | 332.23%          |      |
| INVESTING ACTIVITIES<br>Inflows from investing activities<br>Proceeds from capital grants, subsidies and contributions<br>Proceeds from disposal of assets |      | 1,735,797<br>112,000 | 1,735,797<br>164,200 | 1,066,472<br>164,200 | 961,566<br>177,655 | (104,906)<br>13,455 | (9.84%)<br>8.19% |      |
| Proceeds from financial assets at amortised cost - self supporting loans                                                                                   |      | 24,507               | 24,507               | 12,253               | 12,152             | (101)               | (0.82%)          |      |
|                                                                                                                                                            |      | 1,872,304            | 1,924,504            | 1,242,925            | 1,151,373          | (91,552)            | (7.37%)          |      |
| Outflows from investing activities                                                                                                                         |      |                      |                      |                      |                    |                     |                  |      |
| Payments for property, plant and equipment                                                                                                                 |      | (1,013,302)          | (1,051,034)          | (672,651)            | (646,158)          | 26,493              | 3.94%            |      |
| Payments for construction of infrastructure                                                                                                                |      | (2,125,109)          | (1,979,821)          | (1,785,346)          | (1,254,164)        | 531,182             |                  |      |
|                                                                                                                                                            |      | (3,138,411)          | (3,030,855)          | (2,457,997)          | (1,900,322)        | 557,674             |                  | . –  |
| Amount attributable to investing activities                                                                                                                |      | (1,266,107)          | (1,106,351)          | (1,215,072)          | (748,949)          | 466,122             | (38.36%)         |      |
| FINANCING ACTIVITIES                                                                                                                                       |      |                      |                      |                      |                    |                     |                  |      |
| Inflows from financing activities                                                                                                                          |      |                      |                      |                      |                    |                     |                  |      |
| Transfer from reserves                                                                                                                                     |      | 46,500               | 249,446              | 0                    | 0                  | 0                   | 0.00%            |      |
|                                                                                                                                                            |      | 46,500               | 249,446              | 0                    | 0                  | 0                   |                  | -    |
| Outflows from financing activities                                                                                                                         |      |                      |                      |                      |                    |                     |                  |      |
| Repayment of borrowings                                                                                                                                    |      | (72,505)             | (72,505)             | (44,760)             | (44,370)           | 390                 | 0.87%            |      |
| Transfer to reserves                                                                                                                                       |      | (692,228)            | (709,458)            | (709,458)            | (86,579)           | 622,879             | 87.80%           |      |
|                                                                                                                                                            |      | (764,733)            | (781,963)            | (754,218)            | (130,948)          | 623,269             | 82.64%           |      |
| Amount attributable to financing activities                                                                                                                |      | (718,233)            | (532,517)            | (754,218)            | (130,948)          | 623,269             | (82.64%)         |      |
| MOVEMENT IN SURPLUS OR DEFICIT                                                                                                                             |      |                      |                      |                      |                    |                     |                  |      |
| Surplus or deficit at the start of the financial year                                                                                                      |      | 2,341,327            | 2,370,221            | 2,370,221            | 2,370,221          | 0                   | 0.00%            |      |
| Amount attributable to operating activities                                                                                                                |      | (356,987)            | (660,873)            | 103,402              | 446,934            | 343,532             |                  |      |
| Amount attributable to investing activities                                                                                                                |      | (1,266,107)          | (1,106,351)          | (1,215,072)          | (748,949)          | 466,122             |                  |      |
| Amount attributable to financing activities                                                                                                                |      | (718,233)            | (532,517)            | (754,218)            | (130,948)          | 623,269             |                  |      |
| Surplus or deficit after imposition of general rates                                                                                                       | (a)  | (0)                  | 70,480               | 504,334              | 1,937,257          | 1,432,923           |                  | -    |