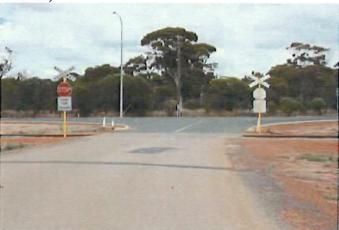

tension of Wendell Street
- New road parallel to Rifle connecting with Wendell

While most of these options are examined in the following, matters that are common to all of the options are the potential impacts of heavy vehicles having to cross the two railway lines (Albany line and the Newdegate line) on Vine Street immediately east of Tudor Street to access CBH. The Vine Street railway crossing of the Albany railway line is currently used by RAV and is controlled only by STOP signs. Stacking distance (for vehicles) between the through traffic lane of Tudor Street is also wide enough to cater for RAV turning at the intersection. The following photograph shows the level crossing viewed towards Tudor Street.

Photograph 16: Vine Street Level Crossing of the Albany Railway Line (View West)



The other crossing on Vine Street is over the Newdegate line. It is controlled only by position signs (note that the red triangle should be replaced with Give Way signs and this has been reported to Main Roads WA).

Photograph 17: Vine Street Crossing of the Newdegate Line



Main Roads WA has recently assessed protection requirements of the Albany line crossing and considers that the existing STOP signs are adequate. The potential increase of about 30 RAV per day using both crossings may impact on requirements at both level crossings but this is a matter that Main Roads WA will need to further consider. In particular the protection needs on the Newdegate line will need to be reassessed if the CBH spur line connects with the Newdegate line as part of CBH's expansion.

# 5.3.1 Option 1: S