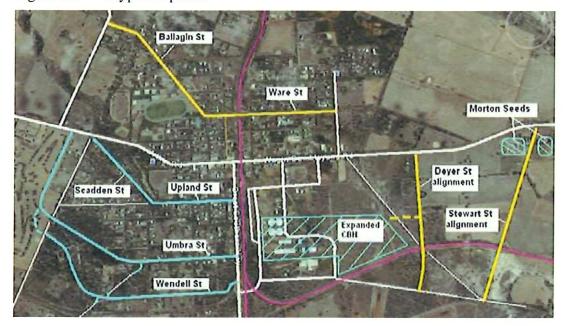

ypasses Wagin north of the town in an east-west direction was not investigated. While it would achieve the objective of removing substantial numbers of trucks from travelling through town on Tudhoe Street it would cost many \$millions, require property acquisition and require trucks to travel a considerable extra distance to reach the industrial area of Wagin – particularly CBH. It is therefore not considered a feasible option.

Rather, the options explored are those that are closer in to town, that keep additional travel distance for trucks relatively small and that involve the least amount of property acquisition but will achieve the primary objective of reducing heavy vehicle numbers travelling through town. The options considered are summarised graphically in the following figure 18.





Only one option appears reasonable for the link between the Northam-Cranbrook Road north of Wagin and the Collie-Lake King Road east of Wagin. This is represented in figure 18 as Ballagin Street and Ware Street.

A number of options exist for the link between west and north of Wagin and south of Wagin. These are represented in the figure 18 as -

- Scadden Street Upland Street
- Umbra Street (and its extension westwards through to Arthur Road)
- Wendell Street (and its extension westwards through to Arthur Road)

It should be noted that with both Umbra Street and Wendell Street options it is possible to merely link the extension of these roads with Rifle Street rather than continuing the bypass through to Arthur Road as shown. However, there are a significant number of houses with driv