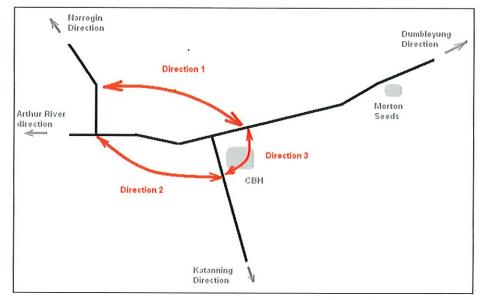

ng origin/destinations that will considerably reduce the use of Tudhoe Street through town by heavy trucks.

• Vehicles from the Narrogin direction on the Northam Cranbrook Road with a destination of Morton Seeds and places east of Wagin and return;

- Vehicles from the Narrogin direction on the Northam Cranbrook Road destined for CBH and return;
- Vehicles from the Arthur River direction (west) on the Collie Lake King Road destined for CBH and the direction of Katanning and return;
- Vehicles from the Narrogin direction (north) that have a destination south (Katanning direction) and return.
- Vehicles from the east that have a destination south (Katanning Direction and return

The following figure show these origins/destinations summarised.

Figure 7: Broad Directions of Travel Reviewed



At the present time trucks that are not RAV are permitted to travel along any road in Wagin apart from several roads that have weight restrictions. Several of those with weight restrictions are immediately north of the CBH terminal and include Ventnor Street and Victor Street between Tudhoe Street and Vernal Street and Vale Street east of Vine Street. A 16t load limit applies by signs erected on nature strips.

Photograph 10: Existing Load Limit Signs



As it is necessary to continue to allow some RAV (and trucks servicing commercial properties) to use Tudhoe Street, banning all trucks by installing signs along Tudhoe Street is not feasible. The regulation that gives force to load limit signs on roads is contained in the Road Traffic Code 2000 as follows.

#### 85. Load limit signs

(1)