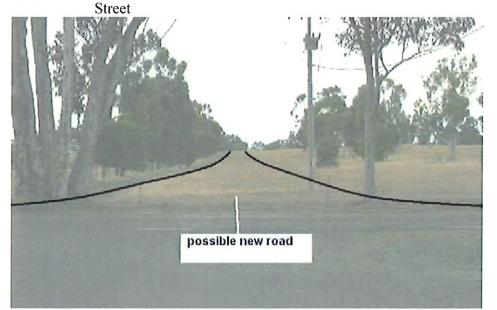

Street/Arthur Road Intersection – Corner improvements required



(Widening shown is schematic only)



29

Photograph 22: Rifle Street/Arthur Road - Widening Required

(widening shown is schematic only)

The option of building a new link between Arthur Road and the extension of Umbra Street needs further consideration. The link is desirable to avoid compromising safety and amenity of residents living along Rifle Street. If such a link is built to avoid having to use Rifle Street then property acquisition will be necessary and a new intersection would be created on Arthur Road requiring several large trees to be removed as indicated in the following photograph (on which a road link has been superimposed).

Photograph 23: Possible location of a new Link Road off Arthur Road East of Rifle



(Note that new road shown is schematic only and there would need to also be widening of Arthur Road on the north side approaching and through this new intersection.)

### Advantages and Disadvantages

There are amenity and safety advantages in the use of Umbra Street as a bypass of Tudhoe Street. While there are 11 residences along Umbra Street most of the land abutting the length of road has no development along it. The Shire has already identified Beaufort Street – Umbra Street as a future RAV (up to 27.5m long vehicles) route servicing farmland south-west of Wagin. While the use of Umbra Street as a link in this proposed bypass would mean 36.5m long RAV would use it in addition to 27.5m long RAV, the dangers presented by these longer RAV is not significantly worse than the shorter RAV