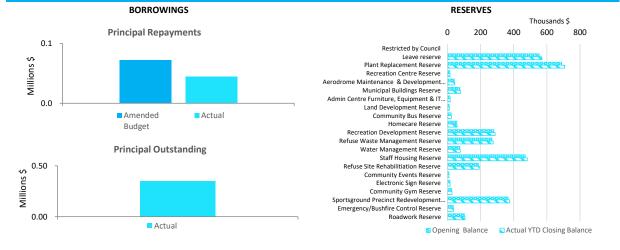

### (c) Current assets and liabilities excluded from budgeted deficiency

| The following current assets and liabilities have been excluded<br>from the net current assets used in the Statement of Financial<br>Activity in accordance with <i>Financial Management Regulation</i><br>32 to agree to the surplus/(deficit) after imposition of general rates. | Adopted Budget<br>Opening<br>30 June 2024 | Last<br>Year<br>Closing<br>30 June 2024 | Year<br>to<br>Date<br>31 March 2025 |
|------------------------------------------------------------------------------------------------------------------------------------------------------------------------------------------------------------------------------------------------------------------------------------|-------------------------------------------|-----------------------------------------|-------------------------------------|
| Adjustments to net current assets                                                                                                                                                                                                                                                  |                                           |                                         |                                     |
| Less: Reserves - restricted cash                                                                                                                                                                                                                                                   | (3,234,677)                               | (3,328,331)                             | (3,414,909)                         |
| Less: - Financial assets at amortised cost - self supporting loans                                                                                                                                                                                                                 | (21,164)                                  | (24,507)                                | (12,355)                            |
| Less: Rates Receivable                                                                                                                                                                                                                                                             | (42,115)                                  | 0                                       | 0                                   |
| Add: Borrowings                                                                                                                                                                                                                                                                    | 58,605                                    | 72,505                                  | 28,135                              |
| Add: Provisions employee related provisions                                                                                                                                                                                                                                        | 494,157                                   | 555,448                                 | 569,898                             |
| Total adjustments to net current assets                                                                                                                                                                                                                                            | (2,745,194)                               | (2,724,884)                             | (2,829,230)                         |

# SHIRE OF WAGIN STATEMENT OF FINANCIAL POSITION FOR THE PERIOD ENDED 31 MARCH 2025

|                               | Supplementary |              |               |
|-------------------------------|---------------|--------------|---------------|
|                               | Information   | 30 June 2025 | 31 March 2025 |
|                               |               | \$           | \$            |
| CURRENT ASSETS                |               |              |               |
| Cash and cash equivalents     | 3             | 5,626,702    | 5,460,080     |
| Trade and other receivables   | 7             | 207,506      | 369,262       |
| Other financial assets        | 8             | 24,507       | 12,355        |
| Inventories                   | 8             | 49,128       | 49,128        |
| Contract assets               | 8             | 25,534       | 25,534        |
| Other assets                  | 8             | 57,291       | 0             |
| TOTAL CURRENT ASSETS          |               | 5,990,667    | 5,916,358     |
| NON-CURRENT ASSETS            |               |              |               |
| Trade and other receivables   |               | 98,109       | 98,109        |
| Other financial assets        |               | 173,164      | 173,164       |
| Property, plant and equipment |               | 19,736,958   | 19,164,816    |
| Infrastructure                |               | 130,377,486  | 130,158,209   |
| TOTAL NON-CURRENT ASSETS      |               | 150,385,716  | 149,594,298   |
| TOTAL ASSETS                  |               | 156,376,384  | 155,510,656   |
| CURRENT LIABILITIES           |               |              |               |
| Trade and other payables      | 9             | 159,637      | 230,058       |
| Other liabilities             | 12            | 113,142      | 341,400       |
| Borrowings                    | 11            | 72,505       | 28,135        |
| Employee related provisions   | 12            | 550,278      | 550,278       |
| TOTAL CURRENT LIABILITIES     |               | 895,562      | 1,149,871     |
| NON-CURRENT LIABILITIES       |               |              |               |
| Borrowings                    | 11            | 322,250      | 322,250       |
| Employee related provisions   |               | 76,186       | 76,186        |
| TOTAL NON-CURRENT LIABILITIES |               | 398,436      | 398,436       |
| TOTAL LIABILITIES             |               | 1,293,999    | 1,548,307     |
| NET ASSETS                    |               | 155,082,385  | 153,962,349   |
| EQUITY                        |               |              |               |
| Retained surplus              |               | 32,179,661   | 30,973,045    |
| Reserve accounts              | 4             | 3,328,331    | 3,414,909     |
| Revaluation surplus           |               | 119,574,394  | 119,574,394   |
| TOTAL EQUITY                  |               | 155,082,385  | 153,962,349   |