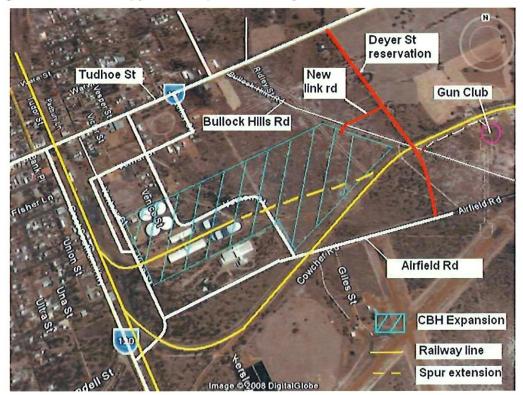

r Street Route

An option for heavy vehicles to travel between Tudhoe Street east of town and Tudor Street south of town (and return) that also caters for the future expansion of CBH is to build a new road along the Deyer Street reservation southwards from Tudhoe Street. This road would use the same level crossing as exists on Bullock Hills Road (realigned) and continue it through to Airfield Road. Given the situation where an expanded CBH requires an access from this road, it can be built on the alignment of Vale Street east of Bullock Hills Road. If that occurs Bullock Hills road could be removed between Tudhoe Street and Airfield Road. The current access to the gun club immediately south of the level crossing could remain as is.

These improvements are depicted on the following figure



35

Figure 15: New Bypass on Deyer Street Alignment

Such a bypass could be built irrespective if CBH expansion. The only variation to the proposal above if CBH is not expanded is that a link back to CBH would not be required.

#### Truck Numbers

The numbers of vehicles that would use the bypass are significantly dependent on whether Vernon Street remains as a heavy haulage route access to CBH or not and whether a load limit of 16t is applied to it (similar to Ventnor and Victor Street (off Tudhoe Street). If it remains as is then use of the bypass by trucks would be low. Trucks that would potentially use such a bypass if Vernon Street remains as a RAV route are limited to trucks that are -

- travelling north along Tudor Street and having a destination of Morton Seeds and places east o