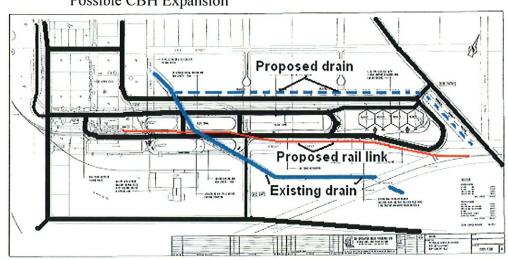

ility currently constructed is about half the size of that shown in the above figure)

The following features of this plan are important:

- The weigh bridge adjacent to and parallel with Vine Street is as-is;
- The major road access to the complex is from Vine street;
- A new connection was proposed from Bullock Hills Road; and
- The road link between Vernon Street and Airfield road was proposed to be severed and an exit only is shown onto Airfield Road to the south from CBH.
- The drain that runs from near the intersection of Vale Street was proposed to be re-routed around the north and east of the proposed boundaries of CBH land.

The following shows the above plan with access, rail and drain features highlighted and discussion on the effects on heavy vehicle access on those elements.



Figure 6: Major Road Accesses, Rail Spur Extension & Drain Changes for Possible CBH Expansion

## Severing of Vernon Street Link to Airfield Road

The extension of the CBH facility will sever Vernon Street - an important heavy vehicle route. The turning limitations caused by very small corner radii at Tudhoe Street/Tudor Street intersection requires RAV travelling north on Tudor Street bound for the western leg of Tudhoe Street to detour around CBH, along Airfield Road, left into Vernon Street then left into Tudhoe Street. The return route is also used. Once the route is severed by the expansion of CBH an alternative route could be for traffic to use Vernon Street, right into Vernal Street, left into Ventnor Street-Vine Street. This may require widening of corners of the intersection of