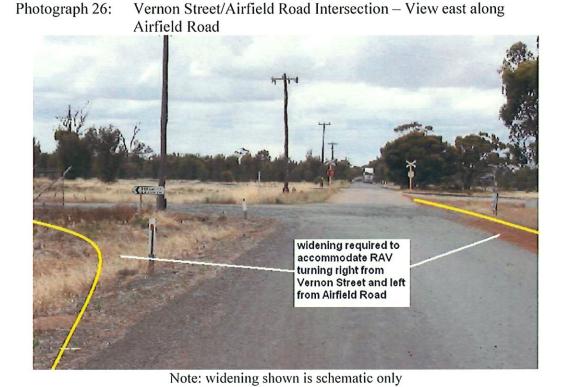

ewart Street).

### 5.4.1 Option 1 – Upgrade Current Route

This option retains the existing RAV links via Vernon Street but improves safety by modifying various intersections to allow turning by RAV from the correct side of roads. However, such treatments by themselves would not affect numbers of heavy vehicles travelling through the middle of town. The intersections where improvements are necessary are Tudhoe Street/Vernon Street and Airfield Road/Vernon Street intersections as mentioned previously in sections 3.2 and 3.3. While detailed design would be necessary to establish requirements a schematic improved kerb alignment is depicted on the following photographs.

Photograph 25: Tudhoe Street/Vernon Street Intersection – View south east



Note: Corner improvements are schematic only



### Advantages and Disadvantages

The advantages of the improvements to the existing route between Tudhoe Street and CBH and on to Tudor Street via Airfield Road are mostly safety related. They allow RAV to turn at intersections from the correct side of the road. Shoulder wear and general scuffing of the road surface would also be reduced by the improvements. However, cost in relocating the power pole at the corner of Tudhoe Street/Vernon Street and property acquisition from the corner property at that intersection may be significant. While the works are highly desirable from a safety perspective of importance is that this work would not affect the numbers of RAV or other heavy vehicles using Tudhoe Street through town. This option does not consider the CBH expansion that involves the co