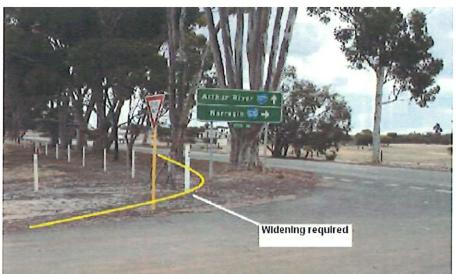

RAV to use Rifle Street some road improvements would be required. Rifle Street would need to be widened to a minimum of 7m where it is less than that width (about 200m of road length). The gravel section south of Upland Street to the proposed bypass would also require sealing.

The left turn into Arthur Road from Rifle Street would need to be improved by increasing the left turn corner radius. This would involve removal of at least 2 large trees. Widening of Arthur Road to cater for RAV turning right is also necessary. The lines shown on the following photographs show the sort of widening required. Actual requirements would be determined by detailed design but are indicated in the following photographs.

Photograph 21: Rifle Street/Arthur Road Intersection – Corner improvements required



(Widening shown is schematic only)



29

Photograph 22: Rifle Street/Arthur Road - Widening Required

(widening shown is schematic only)

The option of building a new link between Arthur Road and the extension of Umbra Street needs further consideration. The link is desirable to avoid compromising safety and amenity of residents living along Rifle Street. If such a link is built to avoid having to use Rifle Street then property acquisition will be necessary and a new intersection would be created on Arthur Road requiring several large trees to be removed as indicated in the following photograph (on which a road link has been superimposed).

Photograph 23: Possible location of a new Link Road off Arthur Road East of Rifle



(Note that new road shown is schematic only and there would nee