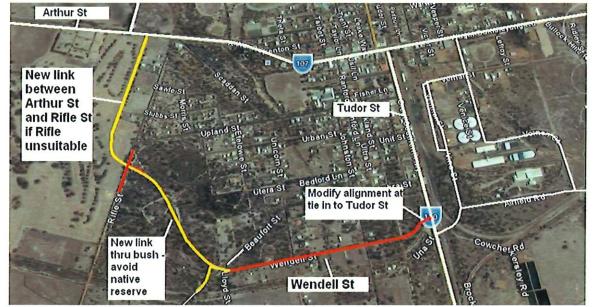

mended option. However, the cost of construction of the new link road is a factor that would need to be taken into account.

One aspect of such a bypass is that many other vehicles in addition to RAV will use it. Vehicles heading to south of Wagin from the north and west (and return) are likely to also use the bypass. (This is similar to the western heavy vehicle bypass in Narrogin). Based on available traffic counts it is likely that apart from about 30 RAV per day using the road, some 50 other trucks are likely to also use it each day during peak harvesting periods.

# 5.3.3 Option 3: Wendell Street to Rifle Street

A potential heavy vehicle route that houses along it than the route outlined in section 5.2.2 above is shown in the following figure. It involves the use of Wendell Street.



Figure 13: Direction 2 – Wendell Street to Rifle Street and Arthur Road

(Schematic only)

The link road between Rifle Street and Arthur Road is similar to that proposed in the previous option (section 5.3.2 - Umbra Street option) - the only difference being where it crosses Rifle Street. This is dependent on the alignment of a new road link that is the extension of Wendell Street and the best fit can only be determined by detailed design.

As with the previous option it is proposed that Beaufort Street be realigned where the new link road crosses it. Beaufort Street from the south should connect as a realigned Tee to the new road. Whether the northern section of Beaufort Street needs to connect with the new link road at all as a separate Tee junction is a matter that should be considere