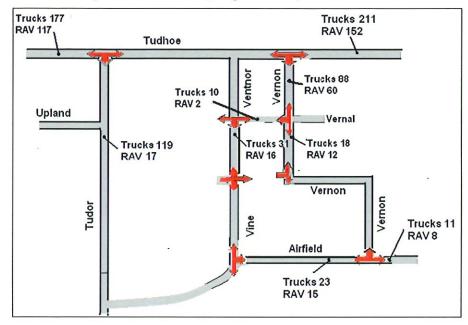

- travelling north along Tudor Street and having a destination of Morton Seeds and places east of Wagin; and
- travelling from east of Wagin having a destination south of Wagin.

The traffic counts shown in figure 16 on the following page suggest about 10 RAV and perhaps 20 other trucks would use it each day in peak months.

If Vernon Street at the Tudhoe Street end is discontinued as an approved RAV route and a 16t load limit placed on the road, truck numbers using the bypass would be significantly higher. Based on the available traffic counts some 40 RAV and 100 other trucks would subsequently use the bypass each day in peak seasons.

The numbers of vehicles using the road when CBH is expanded is difficult to calculate but likely to be a few percentage higher than prior to expansion.



36

## Figure 16: Heavy Vehicle Counts (diagrammatic)

### Advantages and Disadvantages

The main advantage of this bypass option is that the numbers of trucks currently using Tudor Street immediately south of Tudhoe Street would be reduced by 30 - 40 per day during peak months. A further advantage is in safety by not having RAV turning and using the full width of Tudhoe Street at the intersection of Vernon Street and Vernon Street at the intersection of Airfield Road. However, the bypass would not by itself, reduce the numbers of trucks travelling along Tudhoe Street through the centre of town, west of Tudor Street.

A disadvantage would be that trucks travelling to CBH from the east along Tudhoe Street would have about 2.5 kilometres further to travel to access weigh bridges and bins.