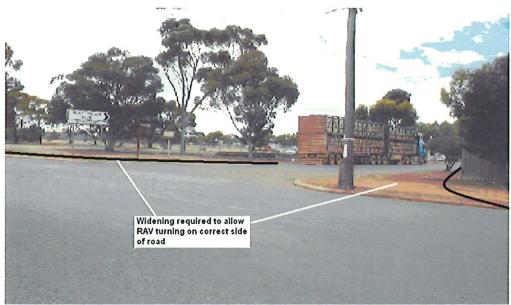

has demonstrated inadequacies in terms of being able to safely cater for RAV turning into and out from Stewart Street. This is similar to Tudhoe Street/Vernon Street intersection regarding left turning. RAV turning left into and out from Stewart Street have to turn wide and use almost the full width of Tudhoe Street and Stewart Street. This is due to the width of Stewart Street being only 6m seal with 0.5m shoulders and relatively tight corners (restricted in width partly by a culvert). The following photographs show the intersections of Vernon Street with Tudhoe Street and Stewart Street with Tudhoe Street with desirable corner widening symbolically superimposed. These improvements involve increasing the corner radii to allow RAV to make left turns from the correct side of the road(s).



Photograph 6: Vernon/Tudhoe Streets Intersection

(Corner radii realignment shown superimposed on the photograph is schematic only)

The use of Vernon Street as an access to CBH in the future is likely to be less viable with the future expansion of CBH. This is discussed further in sections 4 and 5.4

Photograph 7: Stewart/Tudhoe Streets Intersection



(The superimposed line showing desirable widening is schematic only).

# 3.3 Vernon Street/Airfield Street Intersection

This intersection is a Tee junction and RAV currently use both roads. However, the major movement is north to west and vice versa.

Photograph 8: Vernon Street/Airfield Road Intersection (view west from Vernon)



Photograph 9: Vernon Street/Airfield Road Intersection (view south from Vernon)



The current problems wit