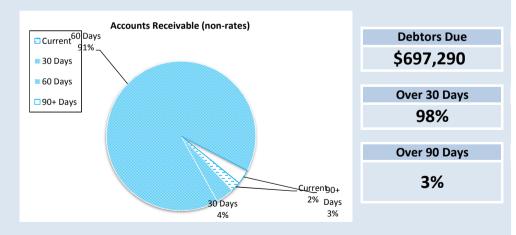

receivables include amounts due from ratepayers for unpaid Trade and other receivables include amounts due from ratepayers for unpaid trates and service charges and other rates and service charges and other amounts due from third parties for goods amounts due from third parties for goods sold and services performed in the ordinary course of business. Receivables expected to be collected within 12 months of the end of the reporting period are classified as current assets. All other receivables are classified as non-current assets. Collectability of trade and other receivables is reviewed on an ongoing basis. Debts that are known to be uncollectible are written off when identified. An allowance for doubtful debts is raised when there is objective evidence that they will not be collectible.





22 October 2019

## OPERATING ACTIVITIES NOTE 5 RATE REVENUE

| <b>General Rate Revenue</b> |            |            |             |           | Budge   | et    |           |           | YTD A   | ctual |           |
|-----------------------------|------------|------------|-------------|-----------|---------|-------|-----------|-----------|---------|-------|-----------|
|                             |            | Number of  | Rateable    | Rate      | Interim | Back  | Total     | Rate      | Interim | Back  | Total     |
|                             | Rate in    | Properties | Value       | Revenue   | Rate    | Rate  | Revenue   | Revenue   | Rates   | Rates | Revenue   |
| RATE TYPE                   | \$         |            |             | \$        | \$      | \$    | \$