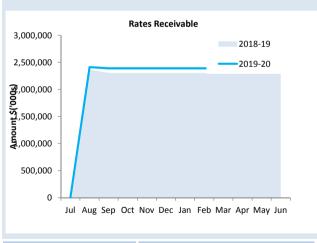

|          | 0        |
| Loans receivable - clubs/ir | stitutions       |             |         |          | 18,758   |
| Income in advance           |                  |             |         |          | 0        |
| Doubtful Debtors            |                  |             |         |          | (10,234) |
|                             |                  |             |         |          | 0        |
| Total Receivables Genera    | l Outstanding    |             |         |          | 697,290  |
| Amounts shown above in      | clude GST (where | applicable) |         |          |          |
|                             |                  |             |         |          | 0        |

#### **KEY INFORMATION**

sold and services performed in the ordinary course of business.



| Collected | Rates Due   |
|-----------|-------------|
| 5%        | \$2,597,313 |

#### SIGNIFICANT ACCOUNTING POLICIES

102

Trade and other receivables include amounts due from ratepayers for unpaid Trade and other receivables include amounts due from ratepayers for unpaid trates and service charges and other rates and service charges and other amounts due from third parties for goods amounts due from third parties for goods sold and services performed in the ordinary course of business. Receivables expected to be collected within 12 months of the end of the reporting period are classified as current assets. All other receivables are classified as non-current assets. Collectability of trade and other receivables is reviewed on an ongoing basis. Debts that are known to be uncollectibl