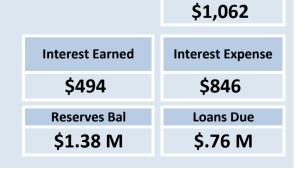

s directly All loans and borrowings are initially recognised at the fair value of the consideration attributable transaction costs. After initial recognition, interest-bearing loans and borrowings are subsequently measured at amortised cost using the effective interest method. Fees paid on the establishment of loan facilities that are yield related are included as part of the carrying amount of the loans and borrowings.



### **KEY INFORMATION**

received less directly attributable transaction costs. After initial recognition, interest-bearing loans and borrowings are subsequently measured at amortised cost using the effective interest method. Fees paid on the establishment of loan facilities that are yield related are included as part of the carrying amount of the loans and borrowings.





FINANCING ACTIVITIES

NOTE 9

RESERVES

### **Cash Backed Reserve**

| Cash backed Reserve                            |           |                 |                 | Budget Transfers |                     | Budget Transfers | Actual Transfers |                       |                    |
|------------------------------------------------|-----------|-----------------|-----------------|------------------|---------------------|------------------|------------------|-----------------------|--------------------|
|                                                | Opening   | Budget Interest | Actual Interest | In               | Actual Transfers In | Ū                | Out              | <b>Budget Closing</b> | Actual YTD Closing |
| Reserve Name                                   | Balance