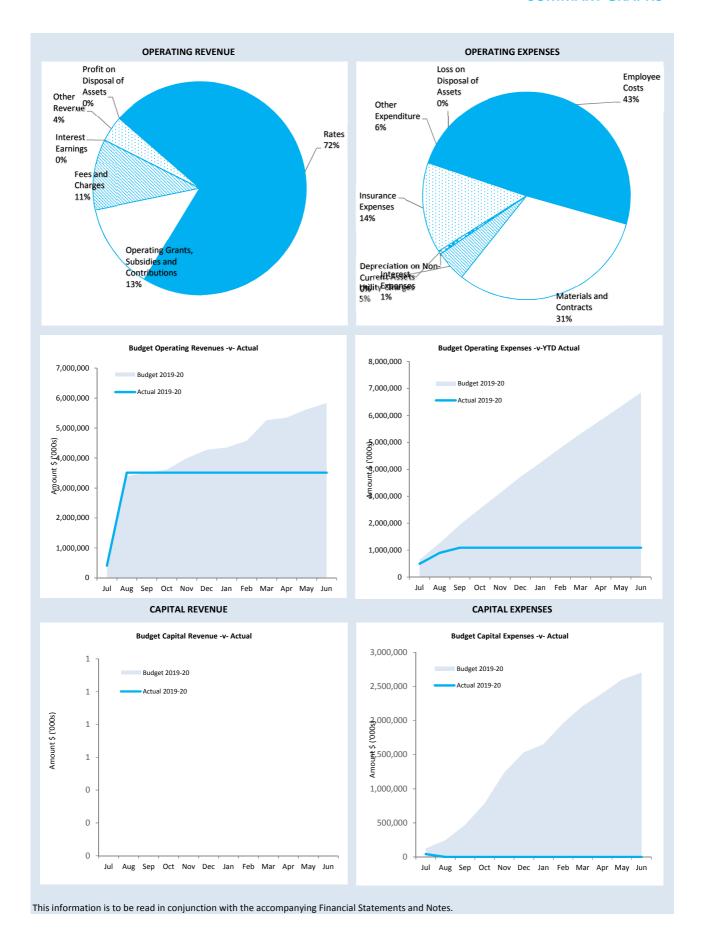

al report in conformity with Australian Accounting Standards requires management to make judgements, estimates and assumptions that effect the application of policies and reported amounts of assets and liabilities, income and expenses. The estimates and associated assumptions are based on historical experience and various other factors that are believed to be reasonable under the circumstances; the results of which form the basis of making the judgements about carrying values of assets and liabilities that are not readily apparent from other sources. Actual results may differ from these estimates.

### **ROUNDING OFF FIGURES**

All figures shown in this statement are rounded to the nearest dollar.



### MONTHLY FINANCIAL REPORT FOR THE PERIOD ENDED 31 AUGUST 2019

### **SUMMARY GRAPHS**





## KEY TERMS AND DESCRIPTIONS FOR THE PERIOD ENDED 31 AUGUST 2019

### **STATUTORY REPORTING PROGRAMS**

City operations as disclosed in these financial statements encompass the following service orientated activities/programs.

| PROGRAM NAME                       | OBJECTIVE                                                                                                               | ACTIVITIES                                                                                                                                                                                                                                                                                   |
|------------------------------------|---------------------------------------------------------------------------------