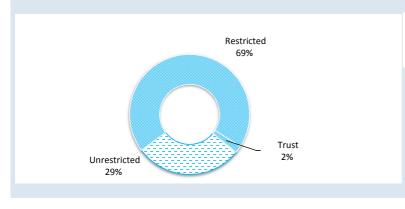

and, cash at bank, deposits available on demand with banks and other short term highly liquid investments that are readily convertible to known amounts of cash and which are subject to an insignificant risk of changes in value and bank overdrafts. Bank overdrafts are reported as short term borrowings in current liabilities in the statement of financial position.

### **KEY INFORMATION**

Cash and cash equivalents include cash on hand, cash at bank, deposits available on demand with banks and other short term highly liquid investments that are readily convertible to known amounts of cash and which are subject to an insignificant risk of changes in value and bank overdrafts. Bank overdrafts are reported as short term borrowings in current liabilities in the statement of financial position.



| Total Cash | Unrestricted |
|------------|--------------|
| \$2. M     | \$.58 M      |

1995

### **OPERATING ACTIVITIES** NOTE 4 **RECEIVABLES**

| Rates Receivable                                                                                                    | 30 June 2019                                              | 31 August 2019                          |
|---------------------------------------------------------------------------------------------------------------------|-----------------------------------------------------------|-----------------------------------------|
| Opening Arrears Previous Years<br>Levied this year<br><u>Less</u> Collections to date<br>Equals Current Outstanding | \$<br>67,044<br>2,469,127<br>(2,473,810)<br><b>62,361</b> | \$ 62,361 2,654,491 (119