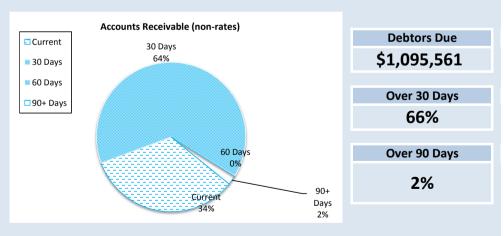

nd other receivables include amounts due from ratepayers for unpaid and other receivables include amounts due from ratepayers for unpaid and other ratepayers for unpaid a rates and service charges and other amounts due from third parties for goods amounts due from third parties for goods sold and services performed in the ordinary course of business. Receivables expected to be collected within 12 months of the end of the reporting period are classified as current assets. All other receivables are classified as non-current assets. Collectability of trade and other receivables is reviewed on an ongoing basis. Debts that are known to be uncollectible are written off when identified. An allowance for doubtful debts is raised when there is objective evidence that they will not be collectible.





22 October 2019 Dated

# OPERATING ACTIVITIES NOTE 5 RATE REVENUE

| <b>General Rate Revenue</b> | Budget YTD Actual |            |             |           |         |       |           |         |         |       |         |
|-----------------------------|-------------------|------------|-------------|-----------|---------|-------|-----------|---------|---------|-------|---------|
|                             |                   | Number of  | Rateable    | Rate      | Interim | Back  | Total     | Rate    | Interim | Back  | Total   |
|                             | Rate in           | Properties | Value       | Revenue   | Rate    | Rate  | Revenue   | Revenue | Rates   | Rates | Revenue |
| RATE TYPE                   | \$                |            |             | \$        | \$