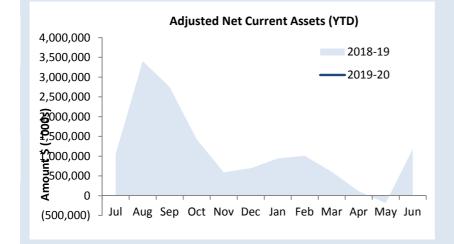

| (18,758)                              |
| Add: Provisions - Loans, Annual & Long Service Leave |             | 371,395                               | 385,125                               | 366,159                               |
| Adjusted Net Current Assets                          |             | 1,279,190                             | 3,592,952                             | 3,758,633                             |

### SIGNIFICANT ACCOUNTING POLICIES

Please see Note 1(a) for information on significant accounting polices relating to Net Current Assets.

### **KEY INFORMATION**

The amount of the adjusted net current assets at the end of the period represents the actual surplus (or deficit if the figure is a negative) as presented on the Rate Setting Statement.



This Year YTD Surplus(Deficit)

\$3.76 M

Last Year YTD Surplus(Deficit)

\$3.59 M



### NOTE 2 EXPLANATION OF MATERIAL VARIANCES

The material variance thresholds are adopted annually by Council as an indicator of whether the actual expenditure or revenue varies from the year to date budget materially.

The material variance adopted by Council for the 2019/20 financial year is \$20,000.

| Reporting Program                     | Var. \$  | Var.           | Timing/   |                                                                          |  |  |
|---------------------------------------|----------|----------------|-----------|--------------------------------------------------------------------------|--|--|
| Reporting Program                     | var. Ş   | var.           | Permanent