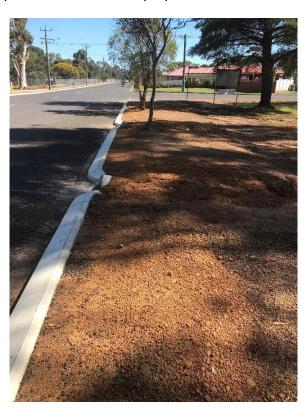

### **Horsnsby Park Drainage**

The Manager of Works has rectified this issue by installing spare pipes where the drainage pits existed, the area has now been made safe for the public. I have enclosed the below photos for illustration purposes.