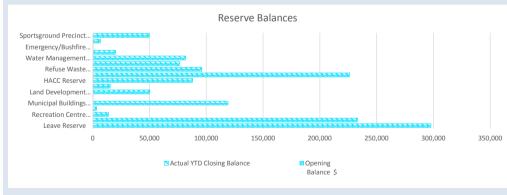

| 5,500            |                     |                  |                  | 12,587                | 6,914              |
| Sportsground Precinct Redevelopment Reserve    | 50,000    | 1,250           |                 | 30,000           |                     |                  |                  | 81,250                | 50,000             |
|                                                | 1,380,038 | 34,247          | 0               | 210,300          | 0                   | (230,000)        | 0                | 1,394,585             | 1,380,036          |
|                                                |           |                 |                 |                  |                     |                  |                  |                       |                    |







# NOTES TO THE STATEMENT OF FINANCIAL ACTIVITY FOR THE PERIOD ENDED 31 AUGUST 2019

NOTE 10 GRANTS AND CONTRIBUTIONS

**Grants and Contributions** 

|                                                         | Annual Budget | YTD Budget | YTD Actual | YTD Variance |
|---------------------------------------------------------|---------------|------------|------------|--------------|
| Operating grants, subsidies and contributions           |               |            |            |              |
| General Purpose Funding                                 |               |            |            |              |
| Grants Commission - General                             | 455,916       | 113,979    | 110,996    | (2,983)      |
| Grants Commission - Roads                               | 21