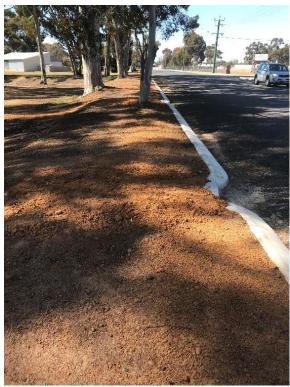

### **Horsnsby Park Drainage**

The Manager of Works has rectified this issue by installing spare pipes where the drainage pits existed, the area has now been made safe for the public. I have enclosed the below photos for illustration purposes.