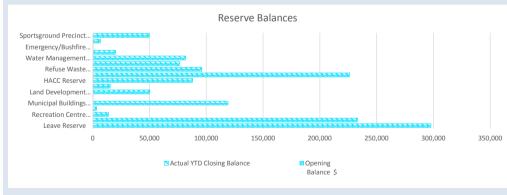

| 5,500            |                     |                  |                  | 12,587                | 6,914              |
| Sportsground Precinct Redevelopment Reserve    | 50,000    | 1,250           |                 | 30,000           |                     |                  |                  | 81,250                | 50,000             |
|                                                | 1,380,038 | 34,247          | 0               | 210,300          | 0                   | (230,000)        | 0                | 1,394,585             | 1,380,036          |
|                                                |           |                 |                 |                  |                     |                  |                  |                       |                    |







NOTE 10
GRANTS AND CONTRIBUTIONS

**Grants and Contributions** 

|                                                                                                                                                                                                                                                                                                                                                                             | Annual Budget                                                                 | YTD Budget                  | YTD Actual                  | YTD Variance       |
|---------------------------------------------------------------------------------------------------------------------------------------------------------------------------------------------------------