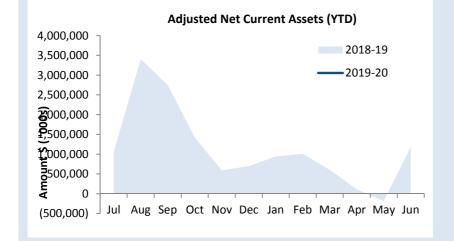

|
| Less: Cash reserves                                  | 3    | (1,380,038)  | (1,177,376)    | (1,380,038)  |
| Less: Loans receivable                               |      | (18,758)     | (18,201)       | (18,758)     |
| Add: Provisions - Loans, Annual & Long Service Leave |      | 371,395      | 389,082        | 370,334      |
| Adjusted Net Current Assets                          |      | 1,279,061    | 922,904        | 1,136,779    |

### SIGNIFICANT ACCOUNTING POLICIES

Please see Note 1(a) for information on significant accounting polices relating to Net Current Assets.

### **KEY INFORMATION**

The amount of the adjusted net current assets at the end of the period represents the actual surplus (or deficit if the figure is a negative) as presented on the Rate Setting Statement.



This Year YTD Surplus(Deficit)

\$1.14 M

Last Year YTD Surplus(Deficit)

\$.92 M

1996

22 October 2019 Dated

# NOTE 2 EXPLANATION OF MATERIAL VARIANCES

The material variance thresholds are adopted annually by Council as an indicator of whether the actual expenditure or revenue varies from the year to date budget materially.

The material variance adopted by Council for the 2019/20 financial year is \$20,000.

| Reporting Program                                 | Var. \$  | Var.           | Timing/<br>Permanent | Explanation of Variance                                          |
|---------------------------------------------------|----------|----------------|----------------------|------------------------------------------------------------------|
|