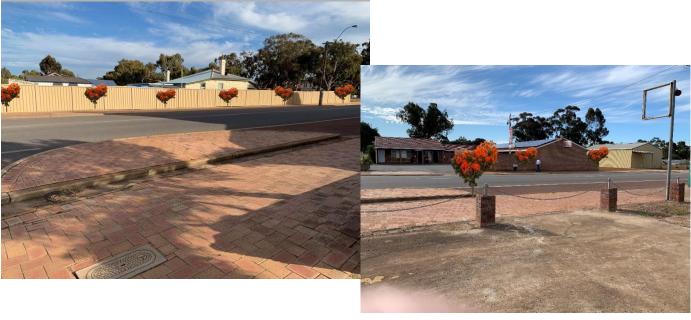

Staff, after consultation with Mr Brown are proposing the trees to be planted just east of the railway line in Tudhoe Street (footpath) as illustrated in the attached photos. Again there are some services that we have to be careful with, particularly on the southern side of Tudhoe Street (opposite the Palace) where there is a main water line running under the footpath, this will force the Shire to plant the trees very close to the kerb.