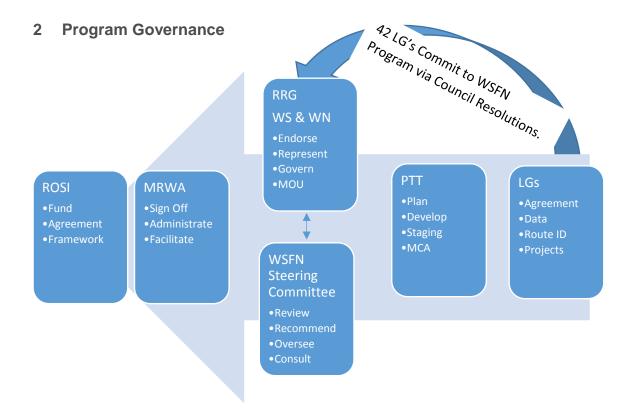

bmit           | Receive | Approve | Sign Off |
| Program Delivery Plan | Prepare & Submit           | Receive | Endorse | Sign Off |
| Preliminary MCA       | Prepare & Submit           | Receive | Approve | Sign Off |
| Annual Report         | Prepare & Submit           | Receive | Receive | Receive  |
| Staging Plan          | Prepare & Submit           | Receive | Endorse | Approve  |
| Annual Program Budget | Prepare & Submit           | Receive | Endorse | Sign Off |
| Specific Projects     | Approve                    | Commit  | Receive | Sign Off |

The Program Delivery Plan will be a "live" document that will evolve as the program and its various projects are delivered. It is envisaged that this document incorporate various learnings undertaken over the course of the program.





#### 2.1 Federal Government

The Australian Federal Government intends to invest \$4.5 billion over ten years to the Roads of Strategic Importance (ROSI) initiative to help connect regional businesses to local and international markets, and better connect regional communities.

The WSFN Stage 1 prioritised program and on-ground capital works, up to a value of \$87.5 million, will be completed through the provision of Federal Government ROSI funds (\$70 million) along with matching State Government funds (\$11.7 million) and Local Government (\$5.8 million) co-contributions. The envisaged timeframe for this is 3 – 5 years subject to funding arrangements outlined by the Federal Government.

#### The Federal Government will:

- Provide guidance regarding program delivery and funding arrange