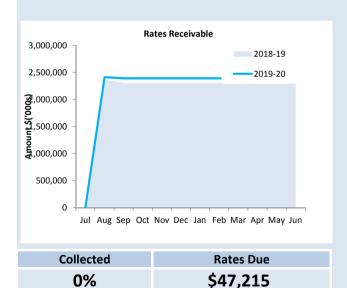

| 0         |
| Loans receivable - clubs/ir | stitutions       |             |         |          | 18,758    |
| Income in advance           |                  |             |         |          | 0         |
| Doubtful Debtors            |                  |             |         |          | (10,234)  |
|                             |                  |             |         |          | 0         |
| Total Receivables Genera    | l Outstanding    |             |         |          | 1,095,561 |
| Amounts shown above in      | clude GST (where | applicable) |         |          |           |
|                             | •                |             |         |          | 0         |

### **KEY INFORMATION**

sold and services performed in the ordinary course of business.



### SIGNIFICANT ACCOUNTING POLICIES

66

Trade and other receivables include amounts due from ratepayers for unpaid Trade and other receivables include amounts due from ratepayers for unpaid and other receivables include amounts due from ratepayers for unpaid and other receivables include amounts due from ratepayers for unpaid and other receivables include amounts due from ratepayers for unpaid and other receivables include amounts due from ratepayers for unpaid and other receivables include amounts due from ratepayers for unpaid and other receivables include amounts due from ratepayers for unpaid and other receivables include amounts due from ratepayers for unpaid and other receivables include amounts due from ratepayers for unpaid and other receivables include amounts due from ratepaye