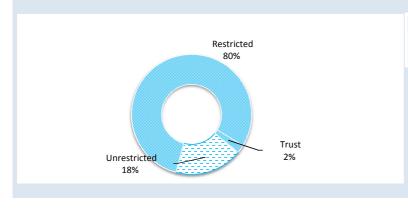

and, cash at bank, deposits available on demand with banks and other short term highly liquid investments that are readily convertible to known amounts of cash and which are subject to an insignificant risk of changes in value and bank overdrafts. Bank overdrafts are reported as short term borrowings in current liabilities in the statement of financial position.

### **KEY INFORMATION**

Cash and cash equivalents include cash on hand, cash at bank, deposits available on demand with banks and other short term highly liquid investments that are readily convertible to known amounts of cash and which are subject to an insignificant risk of changes in value and bank overdrafts. Bank overdrafts are reported as short term borrowings in current liabilities in the statement of financial position.



| Total Cash | Unrestricted |
|------------|--------------|
| \$1.74 M   | \$.32 M      |



### **OPERATING ACTIVITIES** NOTE 4 **RECEIVABLES**

| Rates Receivable                                                               | 30 June 2019                             | 31 July 2019         |
|--------------------------------------------------------------------------------|------------------------------------------|----------------------|
| Opening Arrears Previous Years<br>Levied this year<br>Less Collections to date | \$<br>67,044<br>2,469,127<br>(2,473,810) | \$ 62,361 0 (15,146) |
| Equals Current Outstanding                                                     | 62,361                                   | 47,215               |
| Net Rates Collectable