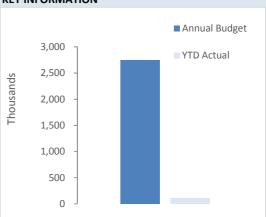

cognised at cost. Cost is determined as the fair value of the assets given as consideration plus costs incidental to the acquisition. For assets acquired at no cost or for nominal consideration, cost is determined as fair value at the date of acquisition. The cost of non-current assets constructed by the local government includes the cost of all materials used in the construction, direct labour on the project and an appropriate proportion of variable and fixed overhead. Certain asset classes may be revalued on a regular basis such that the carrying values are not materially different from fair value. Assets carried at fair value are to be revalued with sufficient regularity to ensure the carrying amount does not differ materially from that determined using fair value at reporting date.





| Acquisitions         | Annual Budget | YTD Actual | % Spent    |
|----------------------|---------------|------------|------------|
|                      | \$2.74 M      | \$.11 M    | 4%         |
| <b>Capital Grant</b> | Annual Budget | YTD Actual | % Received |
|                      | \$1.14 M      | \$. M      | 0%         |



22 October 2019 Dated

## INVESTING ACTIVITIES NOTE 7 CAPITAL ACQUISITIONS (CONTINUED)

### Capital Expenditure Total Level of Completion Indicators



Percentage YTD Actual to Annual Budget Expenditure over budget highlighted in red.

% of
Completion # Level of completion indicator, please see table at the end of this note for further d

|   |                                                  | Account<br>Number | Annual<br>Budget | YTD Budget           |