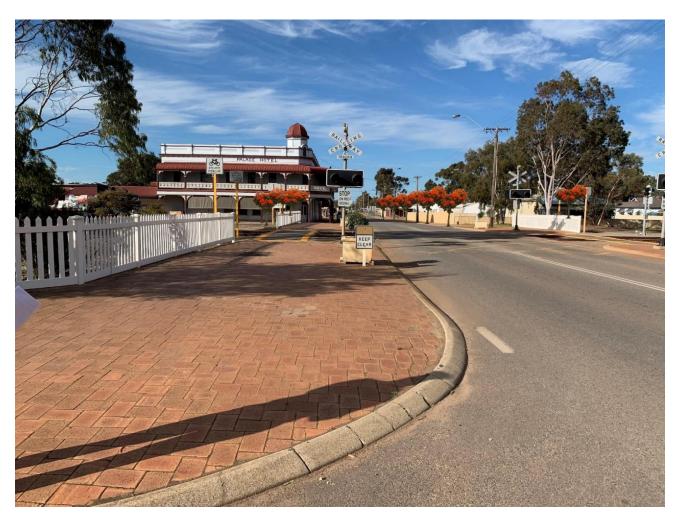

Staff, after consultation with Mr Brown are proposing the trees to be planted just east of the railway line in Tudhoe Street (footpath) as illustrated in the attached photos. Again there are some services that we have to be careful with, particularly on the southern side of Tudhoe Street (opposite the Palace) where there is a main water line running under the footpath, this will force the Shire to plant the trees very close to the kerb.