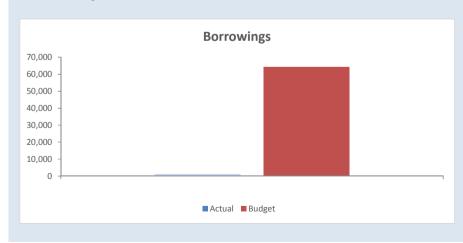

| 64,099 | 757,638     | 633,633 | 846        | 34,693 |
| All debenture repayments were financed by general purpose revenue. |             |           |        |            |        |             |         |            |        |

### SIGNIFICANT ACCOUNTING POLICIES

All loans and borrowings are initially recognised at the fair value of the consideration received less directly All loans and borrowings are initially recognised at the fair value of the consideration attributable transaction costs. After initial recognition, interest-bearing loans and borrowings are subsequently measured at amortised cost using the effective interest method. Fees paid on the establishment of loan facilities that are yield related are included as part of the carrying amount of the loans and borrowings.



### **KEY INFORMATION**

received less directly attributable transaction costs. After initial recognition, interest-bearing loans and borrowings are subsequently measured at amortised cost using the effective interest method. Fees paid on the establishment of loan facilities that are yield related are included as part of the carrying amount of the loans and borrowings.





FINANCING ACTIVITIES

NOTE 9

RESERVES

### **Cash Backed Reserve**

| Cash backed Reserve                            |           |                 |                 | Budget Transfers |                     | Budget Transfers | Actual Transfers |                       |                    |
|------------------------------------------------|-----------|-----------------|-----------------|------------------|------------