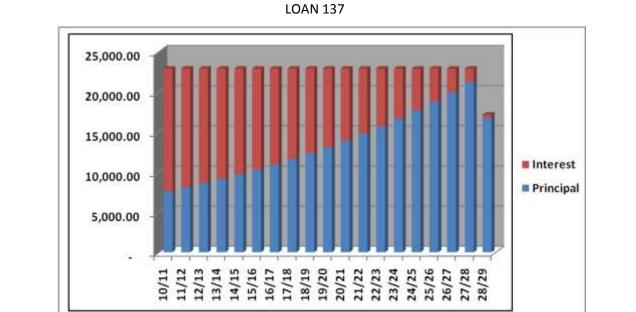

Loan 137 was taken out on 17<sup>th</sup> April 2009 for \$265,000 to enable Council to purchase 5 Arnott Street Wagin for the purpose of assisting the Wagin Frail Age's future expansion of Waratah Lodge. I certify that this budget, for the Shire of Wagin for the year ending 30<sup>th</sup> June 2011, as adopted by Council at a special Council meeting held on 17<sup>th</sup> August 2010, is in accordance with Section 6.2 of the Local Government Act 1995 and Part 3 of the Local Government (Financial Management) Regulations 1996.