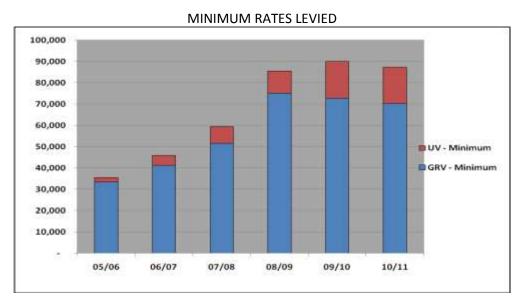

RATES RATES LEVIED

Council has managed to keep the rate increase in 2010/2011 to 6%. The above graph figures represent the total rates levied excluding minimum rates, the early payment discount and penalty interest for late payment.

The Minimum rates charged for 2010/2011 has increased to \$420. The objective of minimum rates is to ensure that every landowner makes an annual contribution to the services and facilities provided by the Shire of Wagin.