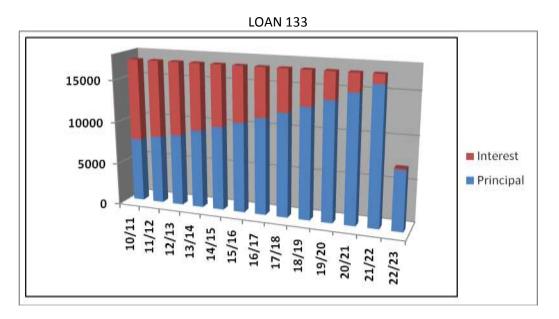

Shire of Wagin
Annual Budget 2010/2011

LOAN 133 was taken out on 26<sup>th</sup> November 2007 for \$160,000 on the request from the Wagin Bowling Club on a self supporting basis to fund the construction of a second synthetic bowling green. Whilst the Shire pays each loan repayment the full costs are recouped from the Wagin Bowling Club.