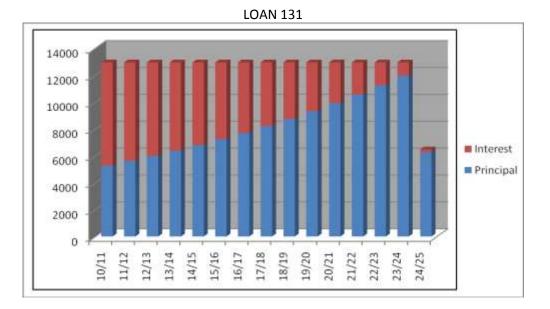

# DEBT MANAGEMENT

Loan 124 was taken out on 29<sup>th</sup> March 1997 for \$240,000 when the Shire constructed the Wagin Medical Centre building.

Loan 131 was taken out on 30<sup>th</sup> June 2005 for \$145,000 for the purpose of funding the construction of the Recreation Centre redevelopment project in partnership with the Wagin Agricultural Society. The project cost was approximately \$1.4m with \$200,000 provided by the Wagin Agricultural Society, \$359,000 from CSRFF grant funding, \$225,000 from LotteryWest and the balance funded by the Shire.