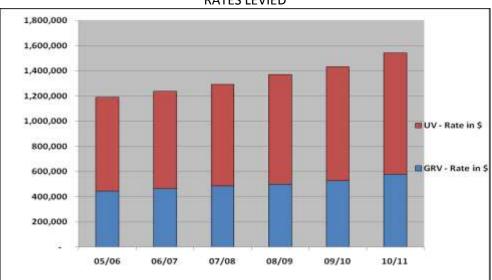

RATES RATES LEVIED

Council has managed to keep the rate increase in 2010/2011 to 6%. The above graph figures represent the total rates levied excluding minimum rates, the early payment discount and penalty interest for late payment.