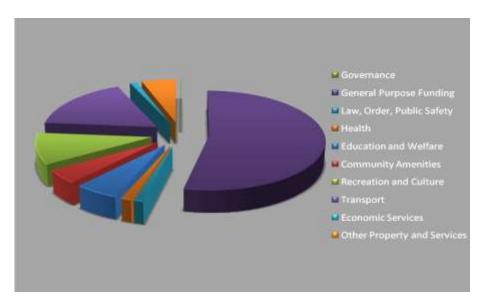

# **BUDGETED OPERATING REVENUE 2010/2011**

General Purpose Funding of \$3,042,796 includes rates of \$1,578,064 and general purpose grants of \$823,886. These general purpose grants are received from the Western Australian Local Government Grants Commission. Royalties for Regions and Regional and Country Local infrastructure grants total \$394,637 and \$30,000 respectively.

Law, Order and Public Safety income of \$71,045 is mainly derived from the Fire and Emergency Services grant of \$20,500 and this year a one off grant of \$21,895 to install fire fighting storage water tanks in Piesseville .

Health income for this financial year is \$73,520, the main component is from the Shire's of Williams and West Arthur reimbursing Council for their costs of the Regional Health scheme.

Education and Welfare income of \$315,072 includes grant funding for the Home and Community Care (HACC) program and Meals on Wheels as funded by the Department of Health. The HACC program will receive \$262,272 this financial year.

Community Amenities income of \$258,500 include the annual fees charged for the domestic and commercial refuse collection service that Council provides. The total value of these combined fees is \$207,740 and used to offset the contracted collection and recycling service and the control and maintenance of the refuse disposal site. The collection of planning, septic tank and cemetery fees also come under the Community Amenities banner.

Recreation and Culture income of \$583,723 is derived from fees collected for the use of Council's recreation facilities such as the Wagin Swimming pool, Recreation Centre, Sports ground and halls. This year, proposed grants of \$520,000 is included in the above amount for the redevelopment of the Wagin Swimming pool and a new skate park facility.

Transport income of \$978,517 contains road funding of \$69,277 for the direct road grant, \$205,482 in Regional Road Group funding for road projects, \$101,750 in state and federal Blackspot grants and \$242,563 for Roads to Recovery funding. This year, Council will also receive \$310,685 from the Regional Airports Grant Scheme for the upgrade of the runway at the Wagin Aerodrome. For further detail on the associated expenditure that these grant funds will be allocated to please refer to the works program on page 67.

Economic Services income of \$61,950 includes control of the Shire's flora and fauna, land management, tourism and area promotion, the provision of the Shire Caravan Park and building control. Income of \$32,500 is budgeted for Caravan Park fees and \$12,000 for building licence fees.

Other Property and Services income of \$302,027 incorporate revenue earned from Private Works, vehicle licensing commission, staff housing rent and a \$13,000 contribution from Wagin Frail Aged Inc for financial support.