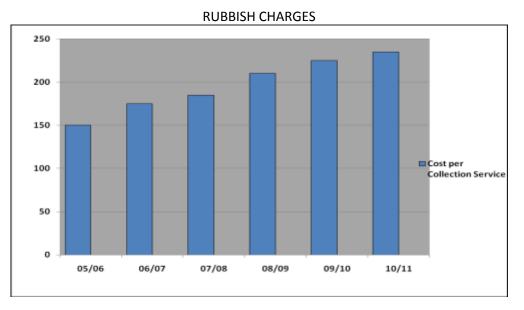

The rubbish charges are levied on all properties within the gazetted Wagin townsite in accordance with the Health Act. The domestic and commercial charges are offset against the contract collection service of general waste and recycling and the ongoing maintenance and control of the Wagin refuse disposal site. Council is also mindful of the need for a new refuse site in the near future with \$23,000 in this budget to be transferred to reserve for this purpose. In 2010/2011 the collection service charge will increase from \$225 to \$235.