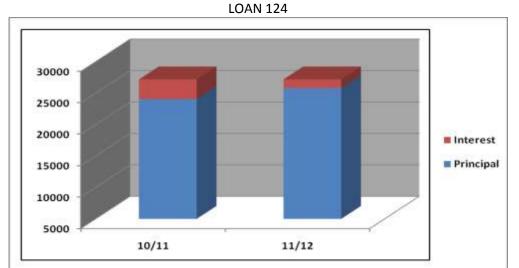

# DEBT MANAGEMENT

Loan 124 was taken out on 29<sup>th</sup> March 1997 for \$240,000 when the Shire constructed the Wagin Medical Centre building.

Loan 131 was taken out on 30<sup>th</sup> June 2005 for \$145,000 for the purpose of funding the construction of the Recreation Centre redevelopment project in partnership with the Wagin Agricultural Society. The project cost was approximately \$1.4m with \$200,000 provided by the Wagin Agricultural Society, \$359,000 from CSRFF grant funding, \$225,000 from LotteryWest and the balance funded by the Shire.