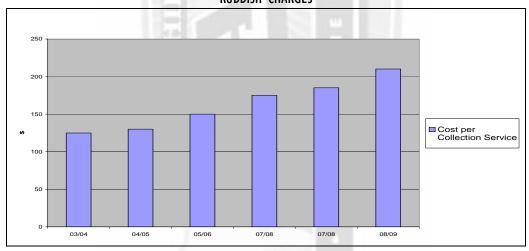

ng Group.

RATES LEVIED



Council has managed to keep the rate increase in 2008/2009 to 6%. These figures represent the total rates levied excluding the early payment discount and penalty interest for late payment.

The Shire of Wagin offers its ratepayers the opportunity to pay their annual rates by way of three options. One full payment attracting a 5% discount, or two equal instalments payable two months part, or 4 equal instalments payable two monthly. Further information can be found in notes 12 and 13.

### MINIMUM RATES LEVIED



The Minimum rates charged for 2008/2009 have been increased from \$300 to \$400. The objective of minimum rates is to ensure that every landowner makes an annual contribution to the services and facilities provided by the Shire of Wagin.

RUBBISH CHARGES



The rubbish charges are levied on all properties within the gazetted Wagin townsite in accordance with the Health Act. The domestic and commercial charges are offset against the contract collection service and the ongoing maintenance and control of the Wagin refuse disposal site. In 2008/2009 it is proposed to man the tip. This is necessary to conform to the Environmental Protection Authority' licence conditions. This additional cost and Council's commitment to building up reserve funds for a new refuse site has resulted in the collection service charges increasing from \$185 to \$210.

### **DEBT MANAGEMENT**

**LOAN 124** 



Loan 124 was taken out on 29th March 1997 for \$240,000 when the Shire constructed the Wagin Medical Centre building.

LOAN 128



Loan 128 was taken out on 23<su