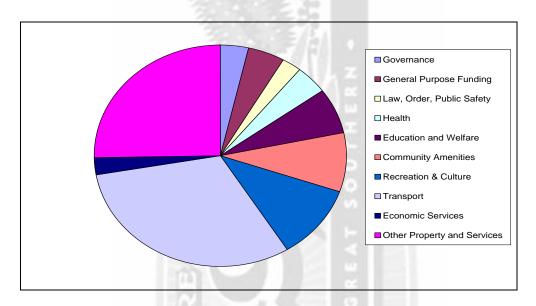

nal road group funding, \$215,093 for Roads to Recovery funding and \$210,000 for Beaufort Road bridge works. For further detail on the associated expenditure that these grant funds will be allocated to please refer to the works program on page 66.

Economic Services includes control of the Shire's flora and fauna, land management, tourism and area promotion, the provision of the Shire Caravan Park and building control.

Other Property and Services incorporate revenue earned from Private Works, vehicle licensing commission staff housing rent and proposed grant income. In addition to this reimbursements totalling \$350,000 for payroll expenses are received from the Wagin Frail Aged.

Budgeted Operating Expenditure is summarised as follows;

### **BUDGETED OPERATING EXPENDITURE 2008/2009**



General Purpose Funding includes operating expenditure of \$283,597, including the payment of the Emergency Service Levy to FESA as payments are received by the Shire of Wagin. The payment of interest on loan funds amount to \$25,812, and the allocation of administration overheads from Governance.

Governance includes the operating expenditure relating to the provision of services to Members of Council of \$223,428. The Administration of the Shire office less overheads allocated to all other sections.

Law, Order and Public Safety includes operating expenditure of \$153,803 relating to the supervision of the Shire's Local Laws, Fire prevention, Animal control and the provision of Ranger Services.

Health includes operating expenditure of \$253,126 which primarily relates to the administr