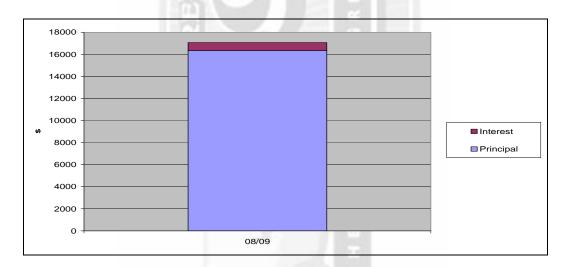

hire of Wagin.

RUBBISH CHARGES



The rubbish charges are levied on all properties within the gazetted Wagin townsite in accordance with the Health Act. The domestic and commercial charges are offset against the contract collection service and the ongoing maintenance and control of the Wagin refuse disposal site. In 2008/2009 it is proposed to man the tip. This is necessary to conform to the Environmental Protection Authority' licence conditions. This additional cost and Council's commitment to building up reserve funds for a new refuse site has resulted in the collection service charges increasing from \$185 to \$210.

### **DEBT MANAGEMENT**

**LOAN 124** 



Loan 124 was taken out on 29th March 1997 for \$240,000 when the Shire constructed the Wagin Medical Centre building.

LOAN 128



Loan 128 was taken out on 23<sup>rd</sup> February 2005 for \$60,000 at the request of the Wagin Agricultural Society on a self supporting basis to fund the construction of an office at the Wagin Recreation Centre. Whilst the Shire pays each loan repayment the full costs are recouped from the Wagin Agricultural Society.

LOAN 131



Loan 131 was taken out on 30<sup>th</sup> June 2005 for \$145,000 for the purpose of funding the construction of the Recreation Centre redevelopment project in partnership with the Wagin Agricultural Society. The project cost was approximately \$1.4m with \$200,000 provided by the Wagin Agricultural Society, \$359,000 from CSRFF grant funding, \$225,000 from LotteryWest and the balance funded by the Shire.



LOAN 133 was taken out on 26<sup>th</sup> November