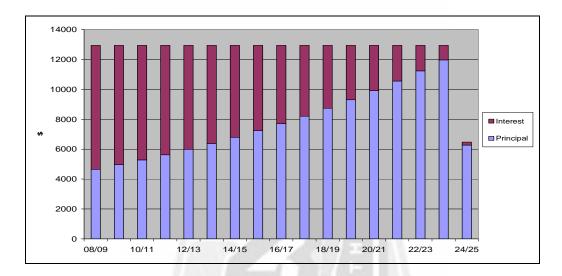

proposed to man the tip. This is necessary to conform to the Environmental Protection Authority' licence conditions. This additional cost and Council's commitment to building up reserve funds for a new refuse site has resulted in the collection service charges increasing from \$185 to \$210.

### **DEBT MANAGEMENT**

**LOAN 124** 



Loan 124 was taken out on 29th March 1997 for \$240,000 when the Shire constructed the Wagin Medical Centre building.

LOAN 128



Loan 128 was taken out on 23<sup>rd</sup> February 2005 for \$60,000 at the request of the Wagin Agricultural Society on a self supporting basis to fund the construction of an office at the Wagin Recreation Centre. Whilst the Shire pays each loan repayment the full costs are recouped from the Wagin Agricultural Society.

LOAN 131



Loan 131 was taken out on 30<sup>th</sup> June 2005 for \$145,000 for the purpose of funding the construction of the Recreation Centre redevelopment project in partnership with the Wagin Agricultural Society. The project cost was approximately \$1.4m with \$200,000 provided by the Wagin Agricultural Society, \$359,000 from CSRFF grant funding, \$225,000 from LotteryWest and the balance funded by the Shire.



LOAN 133 was taken out on 26<sup>th</sup> November 2007 for \$160,000 on the request from the Wagin Bowling Club on a self supporting basis to fund the construction of a second synthetic bowling green. Whilst the Shire pays each loan repayment the full costs are recouped from the Wagin Bowling Club.

### PROPOSED LOANS

Loan 132, \$450,000 is proposed to fund the total cost involved