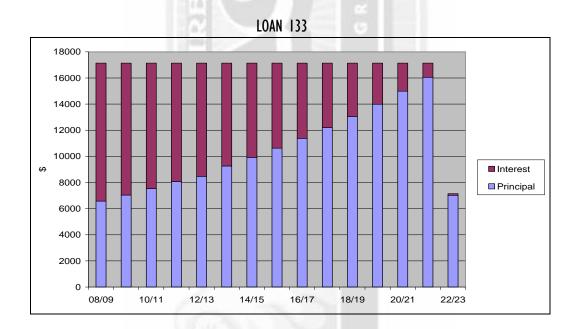

ucted the Wagin Medical Centre building.

LOAN 128



Loan 128 was taken out on 23<sup>rd</sup> February 2005 for \$60,000 at the request of the Wagin Agricultural Society on a self supporting basis to fund the construction of an office at the Wagin Recreation Centre. Whilst the Shire pays each loan repayment the full costs are recouped from the Wagin Agricultural Society.

LOAN 131



Loan 131 was taken out on 30<sup>th</sup> June 2005 for \$145,000 for the purpose of funding the construction of the Recreation Centre redevelopment project in partnership with the Wagin Agricultural Society. The project cost was approximately \$1.4m with \$200,000 provided by the Wagin Agricultural Society, \$359,000 from CSRFF grant funding, \$225,000 from LotteryWest and the balance funded by the Shire.



LOAN 133 was taken out on 26<sup>th</sup> November 2007 for \$160,000 on the request from the Wagin Bowling Club on a self supporting basis to fund the construction of a second synthetic bowling green. Whilst the Shire pays each loan repayment the full costs are recouped from the Wagin Bowling Club.

### PROPOSED LOANS

Loan 132, \$450,000 is proposed to fund the total cost involved in preparing a light industrial subdivision. Whilst this project is in its early stages if significant progress is made in 2008/2009 a funding source is identified to cover the subdivision costs. Council will actively attempt to secure grant funding for some or all of the headworks charges, and use the future sale proceeds of the blocks to fund the loan repayments.

Loan 134, \$200,000 is proposed to fund 50%