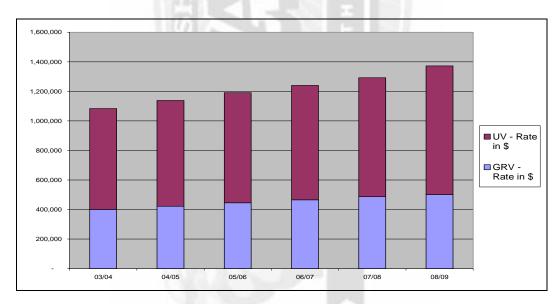

rt includes operating expenditure of \$1,903,685 and relates directly to the construction and maintenance of the Shire road network, footpaths, drainage, parking facilities, traffic control, depot operations, minor plant purchases, and general cleanup of the townsite.

Economic Services includes operating expenditure of \$147,405 relating to tourism, Caravan Park, participation in the Rural Towns Program and Landcare management.

Other Property and Services includes operating expenditure of \$1,544,344 which is directly related to the payroll functions of the Wagin Frail Aged, maintenance of Council's staff houses, proposed grant projects and commission paid for the grants. Council has also made allocations for proposed consultancy work and the "4WD" Resource Sharing Group.

RATES LEVIED



Council has managed to keep the rate increase in 2008/2009 to 6%. These figures represent the total rates levied excluding the early payment discount and penalty interest for late payment.

The Shire of Wagin offers its ratepayers the opportunity to pay their annual rates by way of three options. One full payment attracting a 5% discount, or two equal instalments payable two months part, or 4 equal instalments payable two monthly. Further information can be found in notes 12 and 13.

### MINIMUM RATES LEVIED



The Minimum rates charged for 2008/2009 have been increased from \$300 to \$400. The objective of minimum rates is to ensure that every landowner makes an annual contribution to the services and facilities provided by the Shire of Wagin.

RUBBISH CHARGES



The rubbish charges are