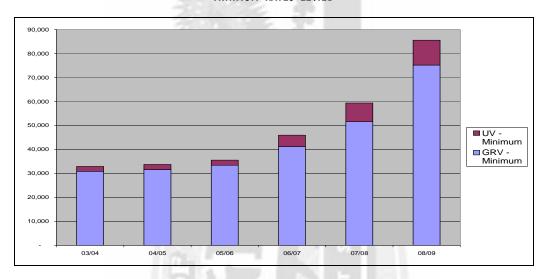

directly related to the payroll functions of the Wagin Frail Aged, maintenance of Council's staff houses, proposed grant projects and commission paid for the grants. Council has also made allocations for proposed consultancy work and the "4WD" Resource Sharing Group.

RATES LEVIED



Council has managed to keep the rate increase in 2008/2009 to 6%. These figures represent the total rates levied excluding the early payment discount and penalty interest for late payment.

The Shire of Wagin offers its ratepayers the opportunity to pay their annual rates by way of three options. One full payment attracting a 5% discount, or two equal instalments payable two months part, or 4 equal instalments payable two monthly. Further information can be found in notes 12 and 13.

### MINIMUM RATES LEVIED



The Minimum rates charged for 2008/2009 have been increased from \$300 to \$400. The objective of minimum rates is to ensure that every landowner makes an annual contribution to the services and facilities provided by the Shire of Wagin.

RUBBISH CHARGES



The rubbish charges are levied on all properties within the gazetted Wagin townsite in accordance with the Health Act. The domestic and commercial charges are offset against the contract collection service and the ongoing maintenance and control of the Wagin refuse disposal site. In 2008/2009 it is proposed to man the tip. This is necessary to conform to the Environmental Protection Authority' licence conditions. This additional cost and Council's commitment to building up reserve funds for a new refuse site has resulted in the collec